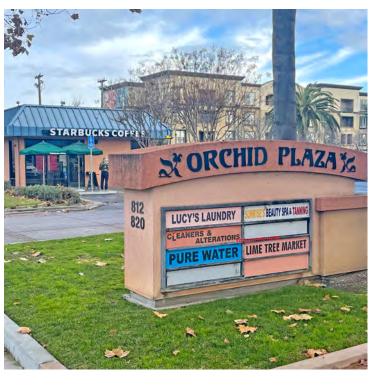

## FOR LEASE ORCHID PLAZA 812 S. WINCHESTER BOULEVARD, SUITE 130, SAN JOSE, CA

#### HIGHLIGHTS

- Suite 130: ±1,601 SF
- Existing Dental Build Out and Plumbing
- 8 Operatories and 1 X-Ray Room
- Other Retail Uses Considered
- Expansion Space Available in Center
- Fronting High Traffic Winchester Blvd (36,000 ADT)
- Strong Co-tenancy with Starbucks
- Surrounded by Class A Multi Family
- Asking \$3.00/SF NNN