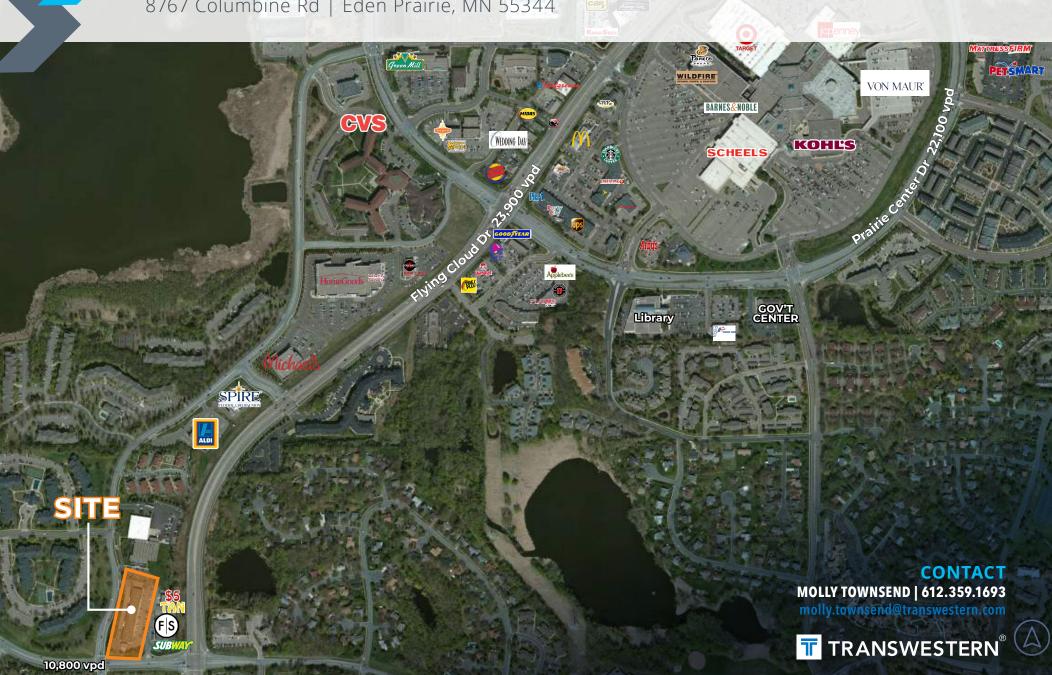

# **ANDERSON LAKES CENTER**

8767 Columbine Rd | Eden Prairie, MN 55344

#### PROPERTY INFORMATION

• Location: 8767 Columbine Rd | Eden Prairie, MN

• Building GLA: 35,834 sf

Description: Neighborhood Retail Center

#### TRAFFIC COUNTS

- 23,900 vpd Flying Cloud Rd
- 10,800 vpd Anderson Lakes Pkwy

#### **COMMENTS**

 Anderson Lakes Center is located in the prime Eden Prairie trade area at Flying Cloud Rd and Anderson Lakes Parkway. The site offers great visibility to over 28,000 vehicles per day.