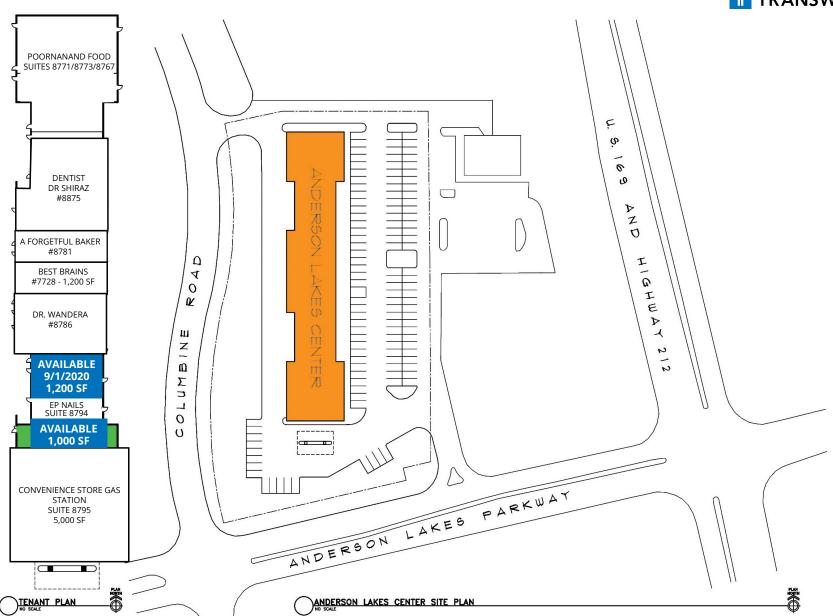

#### **AVAILABLE**

■ 1,000 sf

• 1,200 sf (available 9/1/2020)

#### **ANCHOR TENANTS**

#### **AREA TENANTS**

## **OVERALL SITE PLAN**