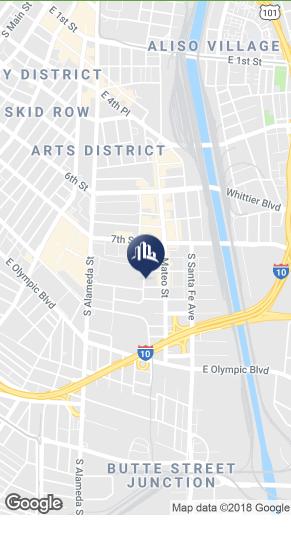

## Wilson St Creative Office/Retail

932 WILSON ST, LOS ANGELES, CA 90021

## **FOR LEASE**

Creative Office/Retail Property



#### UNITS AVAILABLE

**NAME** SIZE **LEASE RATE** 

(101)

932 4.600 SF Negotiable

### PROPERTY FEATURES

- 4,600 SF of creative office or retail space located on the hard-corner of Wilson and Bay.
- High vaulted ceilings, 2nd floor mezzanine includes additional office and meeting space.
- Great for fashion retail/design, media/advertisement, and digital/audio production.





David Chen, CCIM, MBA, MRED **PRINCIPAL** 

310.350.3810

david.chen@sperrycga.com CalDRE #01923629

**Sean Fang** 

VICE PRESIDENT 626.780.3034

sean.fang@sperrycga.com CaIDRE #01745123

**Gregory Kho** 

SENIOR ASSOCIATE 213.400.0654

gregory.kho@sperrycga.com CalDRE #02033257

Each office independently owned and operated.

We obtained the information above from sources we believe to be reliable. However, we have not verified its accuracy and make no guarantee, warranty or representation about it. It is submitted subject to the possibility of errors, omissions, change of price, rental or other conditions, prior sale, lease or financing, or withdrawal without notice. We include projections, opinions, assumptions or estimates for example only, and they may not represent current or futu