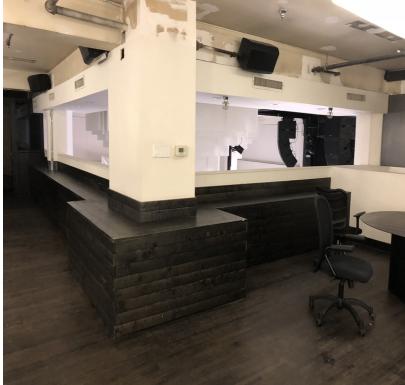

### PROPERTY FEATURES

- 4,600 SF of creative office or retail space located on the hard-corner of Wilson and Bay.
- High vaulted ceilings, 2nd floor mezzanine includes additional office and meeting space.
- Great for fashion retail/design, media/advertisement, and digital/audio production.