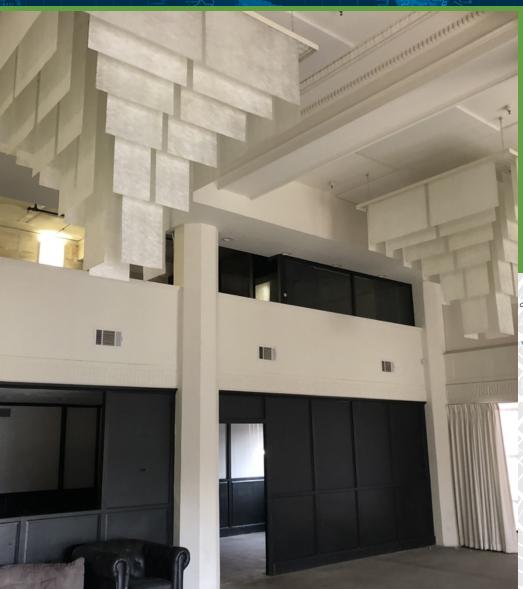

### PROPERTY FEATURES

- 4,600 SF of creative office or retail space located on the hard-corner of Wilson and Bay.
- High vaulted ceilings, 2nd floor mezzanine includes additional office and meeting space.
- Great for fashion retail/design, media/advertisement, and digital/audio production.