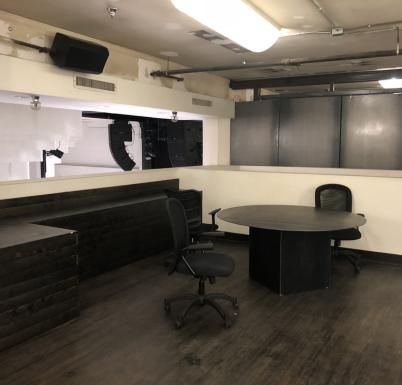

### PROPERTY FEATURES

- 4,600 SF of creative office or retail space located on the hard-corner of Wilson and Bay.
- High vaulted ceilings, 2nd floor mezzanine includes additional office and meeting space.
- Great for fashion retail/design, media/advertisement, and digital/audio production.