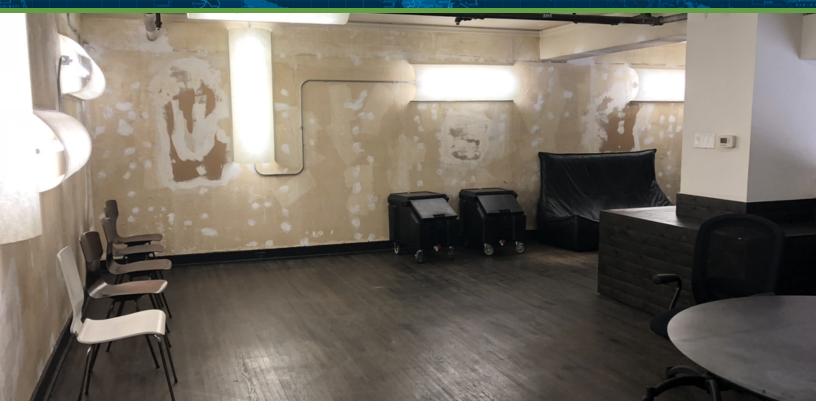

### PROPERTY FEATURES

- 4,600 SF of creative office or retail space located on the hard-corner of Wilson and Bay.
- High vaulted ceilings, 2nd floor mezzanine includes additional office and meeting space.
- Great for fashion retail/design, media/advertisement, and digital/audio production.