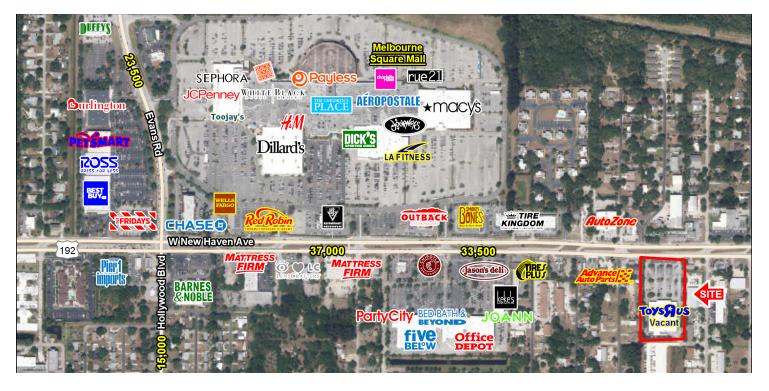

#### LOCATION OVERVIEW

W New Haven Ave

#### **PROPERTY HIGHLIGHTS**

- GLA: 45,453 SF
- Excellent visibility from US 192 (33,500 AADT), the major thoroughfare connecting I-95 to the beach communities of Melbourne, Indialantic, Satellite Beach and Indian Harbour
- Excellent signage
- Less than .1 miles from Melbourne Square Mall anchored by Dick's Sporting Goods, LA Fitness, Macy's, Dillard's and JCPenney.
- Approximately 1 mile south of Northrup Grumman campus
- · Can accommodate storage and auto uses
- Nearby major employer counts: Harris Corp 5,890; Department of Defense 2,170; NASA 2,067; Rockwell Collins 1,410; Northrup Gruman 1,545