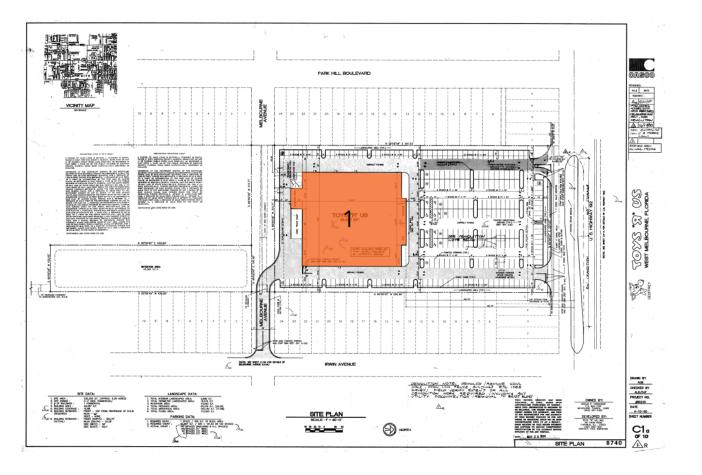

y 1 mile south of Northrup Grumman campus
- · Can accommodate storage and auto uses
- Nearby major employer counts: Harris Corp 5,890; Department of Defense 2,170; NASA 2,067; Rockwell Collins 1,410; Northrup Gruman 1,545

#### **DEMOGRAPHICS**

|                        | 1 MILE | 3 MILES | 5 MILES |
|------------------------|--------|---------|---------|
| Total Population       | 6,500  | 54,648  | 136,471 |
| Daytime Population     | 13,708 | 82,918  | 166,085 |
| Households             | 3,054  | 24,066  | 58,993  |
| Average HH Income (\$) | 57,948 | 58,702  | 66,189  |



#### EXCLUSIVE AGENT(S)

GAVIN WALSH • gavin.walsh@tscg.com • 407.788.0543 JOHN DOTTORE • john.dottore@tscg.com • 407.788.8818

# FORMER MELBOURNE TOYS R US

1275 W New Haven Ave, Melbourne, FL 32902

## SITE PLAN



SUITE

**TENANT NAME** 

SPACE SIZE

1

Available

45,453 SF

### EXCLUSIVE AGENT(S)

GAVIN WALSH • gavin.walsh@tscg.com • 407.788.0543 JOHN DOTTORE • john.dottore@tscg.com • 407.788.8818