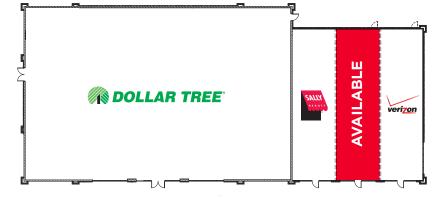

### Shops at Saratoga Springs 1458 Commerce Drive / Saratoga Springs, UT

Prime shop space available adjacent to the Walmart Supercenter in Saratoga Springs with strong national co-tenants.

#### **Property Highlights**

- 1,575 SF Available
- Great visibility to the road
- NNN Charges: \$3.42 PSF
- Monument signage available

**Co-tenants include:** 