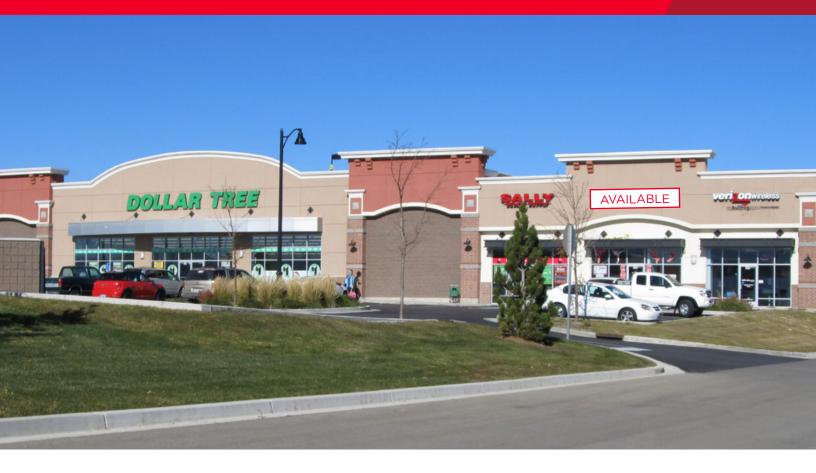

### Shops at Saratoga Springs 1458 Commerce Drive / Saratoga Springs, UT

Prime shop space available adjacent to the Walmart Supercenter in Saratoga Springs with strong national co-tenants.

#### **Property Highlights**

- 1,575 SF Available
- Great visibility to the road
- NNN Charges: \$3.42 PSF
- Monument signage available

**Co-tenants include:** 