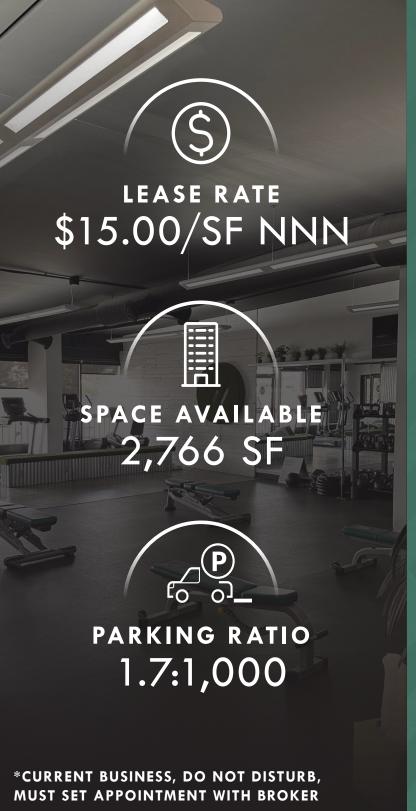

- ♦ SUBLEASE TERM THROUGH MARCH 31, 2027
- ♦ TURN-KEY GYM FOR SUBLEASE (FF&E INCLUDED IN LEASE, NEGOTIABLE FOR PURCHASE)
- ♦ HIGH-END FINISHES THROUGHOUT
- **♦ OFFICE, KITCHEN, BATHROOMS WITH SHOWERS IN PLACE**
- **♦ INCREDIBLY EFFICIENT FLOOR PLAN**
- ♦ GREAT LOCATION WITHIN COLUMBINE VALLEY SHOPPING CENTER
- ♦ WALKING DISTANCE TO OTHER RETAILERS AND RESTAURANTS