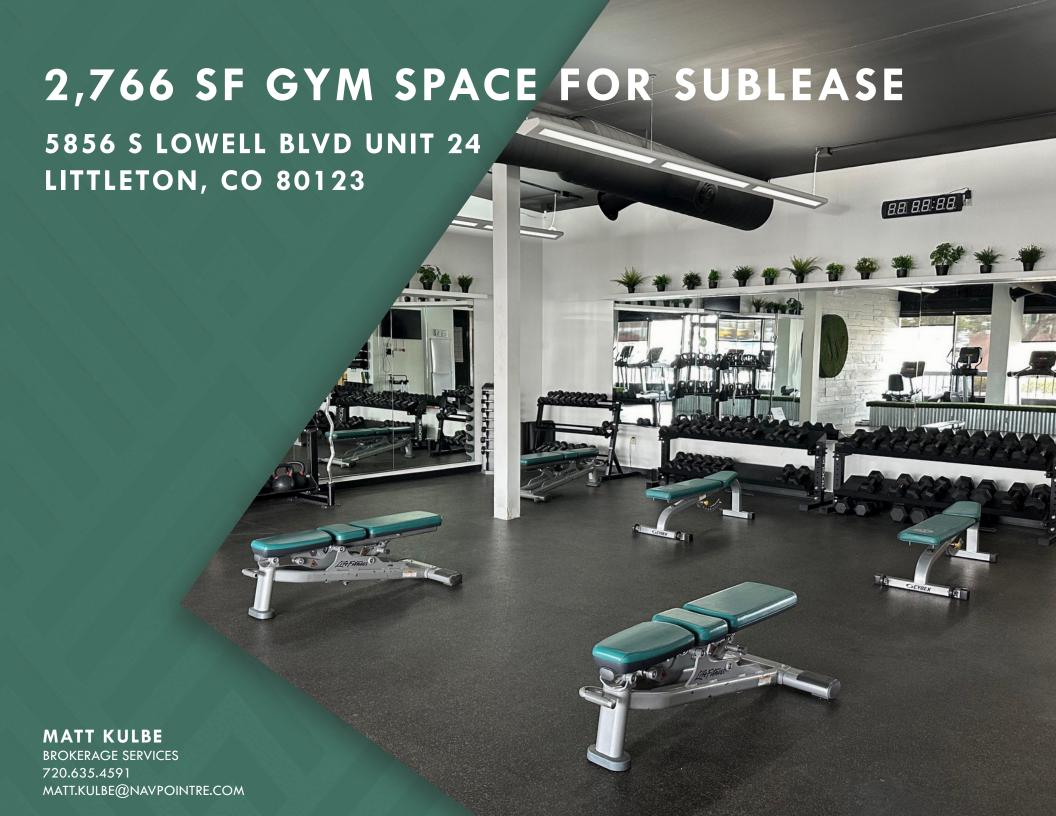

- ♦ SUBLEASE TERM THROUGH MARCH 31, 2027
- ♦ TURN-KEY GYM FOR SUBLEASE (FF&E INCLUDED IN LEASE, NEGOTIABLE FOR PURCHASE)
- ♦ HIGH-END FINISHES THROUGHOUT
- **♦ OFFICE, KITCHEN, BATHROOMS WITH SHOWERS IN PLACE**
- **♦ INCREDIBLY EFFICIENT FLOOR PLAN**
- ♦ GREAT LOCATION WITHIN COLUMBINE VALLEY SHOPPING CENTER
- ♦ WALKING DISTANCE TO OTHER RETAILERS AND RESTAURANTS