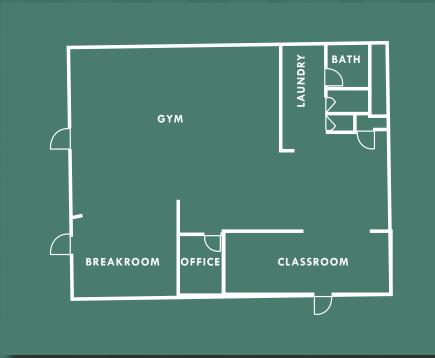

- ♦ SUBLEASE TERM THROUGH MARCH 31, 2027
- ♦ TURN-KEY GYM FOR SUBLEASE (FF&E INCLUDED IN LEASE, NEGOTIABLE FOR PURCHASE)
- ♦ HIGH-END FINISHES THROUGHOUT
- **♦ OFFICE, KITCHEN, BATHROOMS WITH SHOWERS IN PLACE**
- **♦ INCREDIBLY EFFICIENT FLOOR PLAN**
- ♦ GREAT LOCATION WITHIN COLUMBINE VALLEY SHOPPING CENTER
- ♦ WALKING DISTANCE TO OTHER RETAILERS AND RESTAURANTS