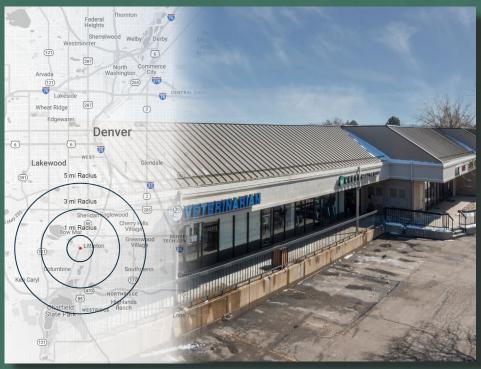

- ♦ SUBLEASE TERM THROUGH MARCH 31, 2027
- ♦ TURN-KEY GYM FOR SUBLEASE (FF&E INCLUDED IN LEASE, NEGOTIABLE FOR PURCHASE)
- ♦ HIGH-END FINISHES THROUGHOUT
- **♦ OFFICE, KITCHEN, BATHROOMS WITH SHOWERS IN PLACE**
- **♦ INCREDIBLY EFFICIENT FLOOR PLAN**
- ♦ GREAT LOCATION WITHIN COLUMBINE VALLEY SHOPPING CENTER
- ♦ WALKING DISTANCE TO OTHER RETAILERS AND RESTAURANTS