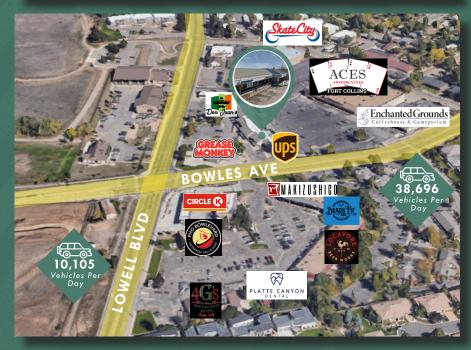

- ♦ SUBLEASE TERM THROUGH MARCH 31, 2027
- ♦ TURN-KEY GYM FOR SUBLEASE (FF&E INCLUDED IN LEASE, NEGOTIABLE FOR PURCHASE)
- ♦ HIGH-END FINISHES THROUGHOUT
- **♦ OFFICE, KITCHEN, BATHROOMS WITH SHOWERS IN PLACE**
- **♦ INCREDIBLY EFFICIENT FLOOR PLAN**
- ♦ GREAT LOCATION WITHIN COLUMBINE VALLEY SHOPPING CENTER
- ♦ WALKING DISTANCE TO OTHER RETAILERS AND RESTAURANTS