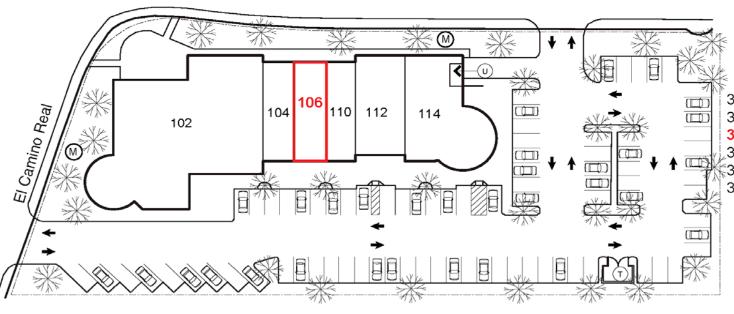

### Cherry Glen Plaza 398 W. El Camino Real Sunnyvale, California 94087

398-#102 Fidelity Investments 398-#104 Fidelity Investments

398-#106 1,144 SF - The Pretty Kitty

398-#110 Cherry Glen Nail Salon

398-#112 Provident Credit Union

398-#114 Ginger Cafe Restaurant

Monument Sign

U Utility Closet

Trash Enclosure
Property Line

333 W. El Camino Real, Suite 240 Sunnyvale, CA 94087-1969 Phone (408) 331-2300 Fax (408) 331-2301

Site plan not to scale and subject to change without notice