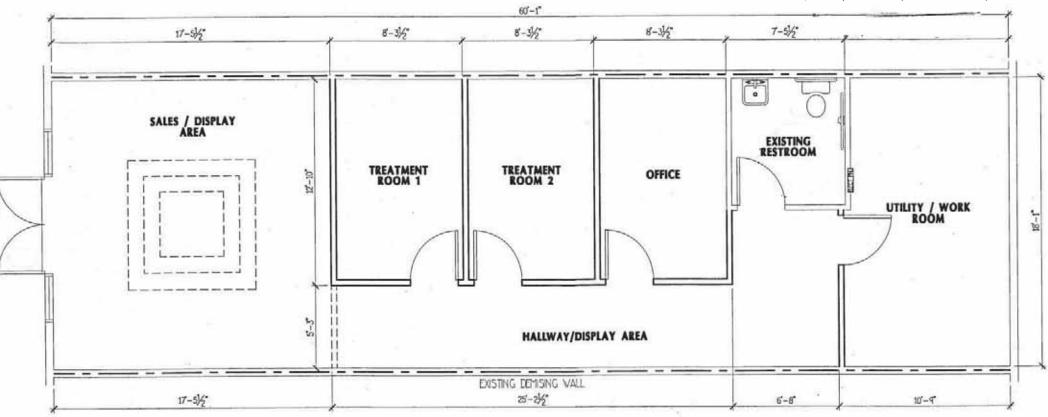

## 398-#106 Floor Plan – 1,144 SF

398-#106 W. El Camino Real ± 1,144 Square Feet (± 19' W x 60' D)

- 100% Drop T-Bar Ceiling
- 2' x 4' Flush Mount Fluorescent Lights
- 2' x 2" Acoustical Ceiling Tiles
- 1 ADA Restroom
- Double Glass Entrance Doors
- Separate HVAC
- Separate Electrical Panel