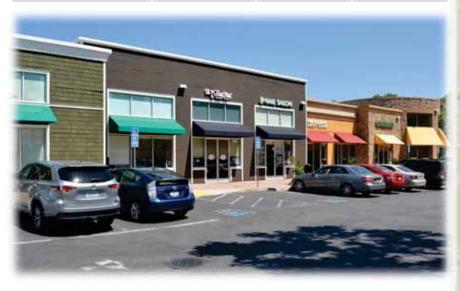

#### 398-#106 W. El Camino Real: 1,144 Square Feet

± 19' W x 60' D. Currently occupied by The Pretty Kitty. Improvements include double glass entrance doors, 100% drop t-bar ceiling, 2' x 4' flush mount fluorescent lights, 2' x 2' acoustical ceiling tiles, open lobby area, 2 private treatment rooms, 1 office, 1 ADA restroom, separate HVAC, separate electrical panel and utility/work room. Available November 1, 2018 or sooner.

### Cherry Glen Plaza 398 W. El Camino Real Sunnyvale, California 94087

398-#102 Fidelity Investments 398-#104 Fidelity Investments

398-#106 1,144 SF - The Pretty Kitty

398-#110 Cherry Glen Nail Salon

398-#112 Provident Credit Union