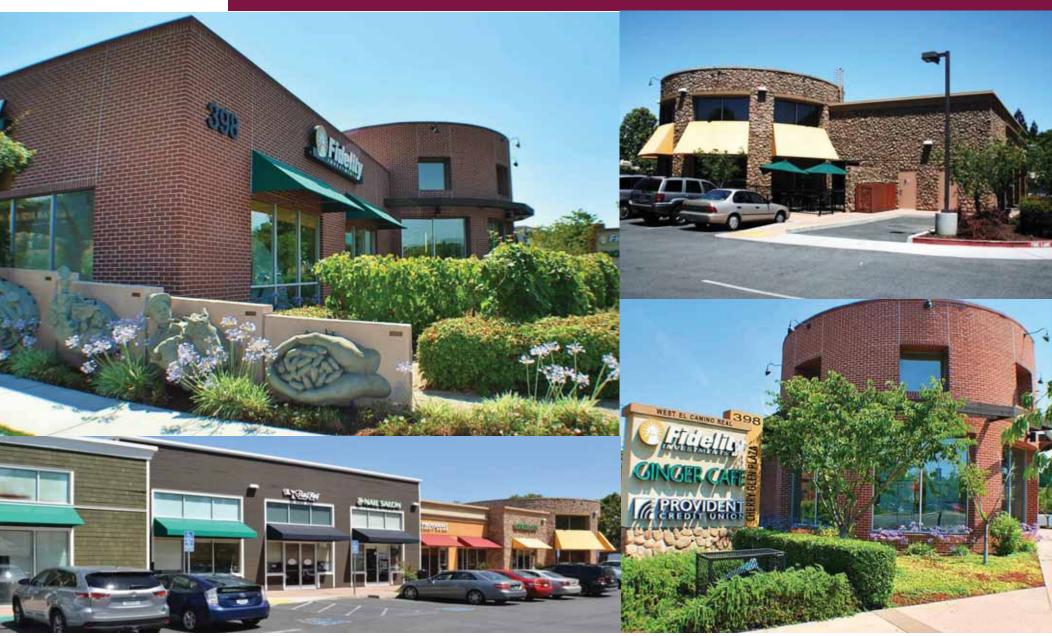

### Cherry Glen Plaza 398 W. El Camino Real Sunnyvale, California 94087

398-#102 Fidelity Investments 398-#104 Fidelity Investments

398-#106 1,144 SF - The Pretty Kitty

398-#110 Cherry Glen Nail Salon

398-#112 Provident Credit Union

398-#114 Ginger Cafe Restaurant

Monument Sign

U Utility Closet

Trash Enclosure
Property Line

333 W. El Camino Real, Suite 240 Sunnyvale, CA 94087-1969 Phone (408) 331-2300 Fax (408) 331-2301

Site plan not to scale and subject to change without notice