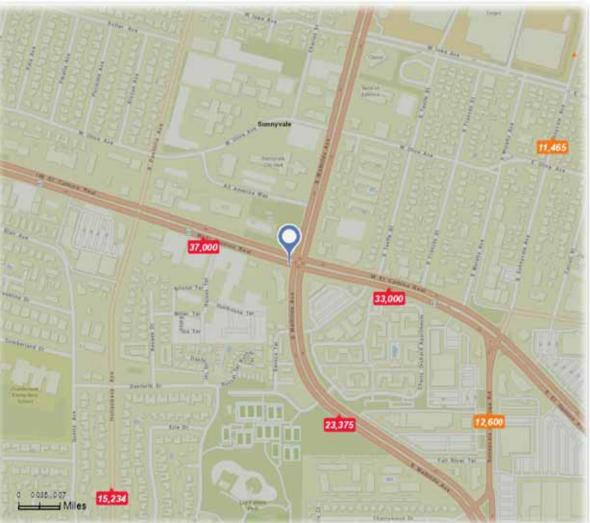

## **Demographics & Traffic Counts**

| Demographics          |           |           |           |
|-----------------------|-----------|-----------|-----------|
| 2017                  | 1-Mile    | 3-Mile    | 5-Mile    |
| Population            | 31,734    | 224,256   | 454,852   |
| Daytime<br>Population | 11,464    | 114,443   | 273,047   |
| Avg. HH Income        | \$130,007 | \$139,416 | \$140,709 |

#### **Traffic Counts (24 Hour ADA 2014)**

E. El Camino Real at Hollenbeck Avenue 38,000Sunnyvale Saratoga Rd at Saratoga Sunnyvale Rd 44,051E. El Camino Real at Grape Avenue 49,000

The information contained herein has been given to us by the owner of the property or other sources we deem reliable. We have no reason to doubt its accuracy, but we do not guarantee it. All information should be verified prior to purchase or lease.