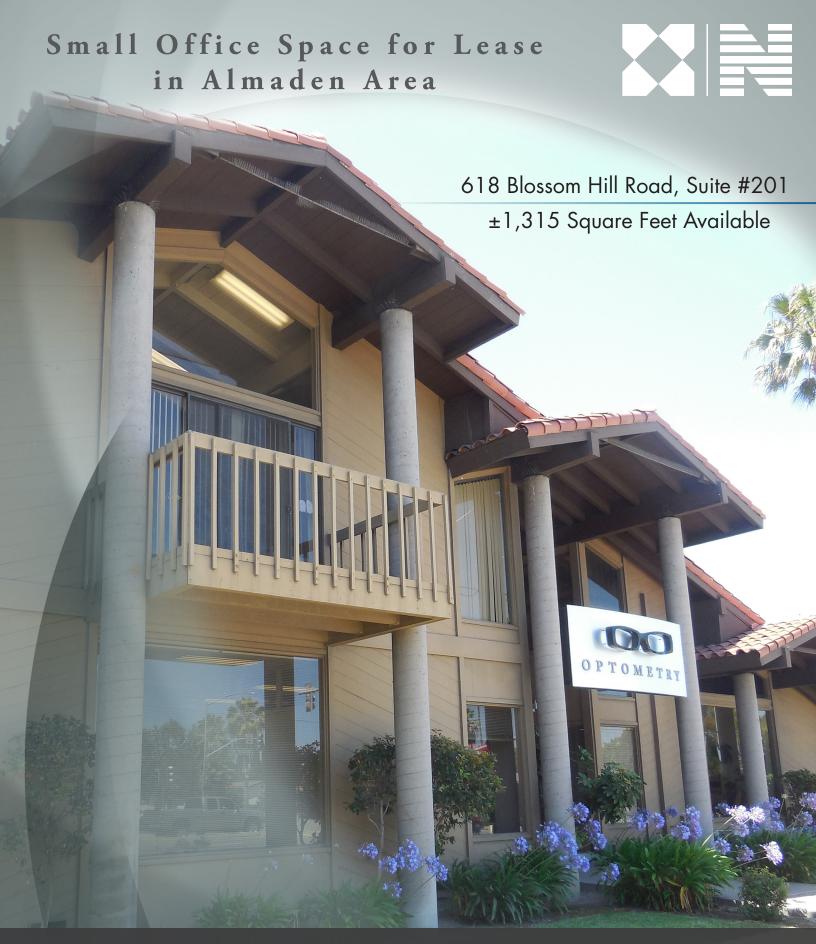

## Suite #201

Area: 1,315 SF

- 3 Offices
- 1 Conference Room
- Open Bullpen Area
- Vaulted Ceilings