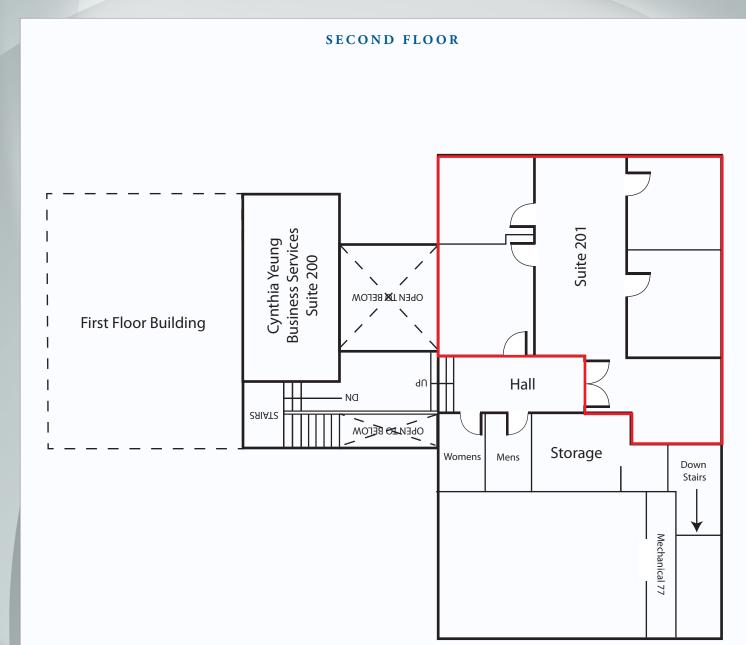

## Suite #201

Area: 1,315 SF

- 3 Offices
- 1 Conference Room
- Open Bullpen Area
- Vaulted Ceilings

FLOOR PLAN