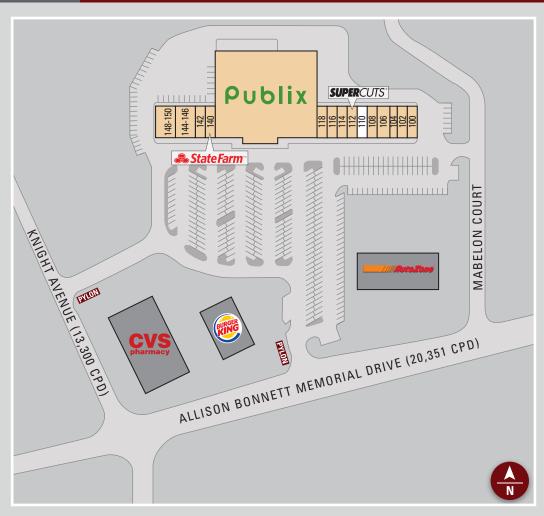

## SITE PLAN

| STE     | TENANT                      | SIZE   |
|---------|-----------------------------|--------|
| 100     | Jefferson Credit Union      | 1,400  |
| 102     | Lucky Panda Restaurant      | 1,400  |
| 104     | Unique Threading and Waxing | 848    |
| 106     | PT Orthodontics             | 1,952  |
| 108     | Papa Murphy's Pizza         | 1,400  |
| 110     | AVAILABLE                   | 1,400  |
| 112     | Supercuts                   | 1,400  |
| 114     | Chic Nails                  | 1,400  |
| 116     | JB's Wing Master            | 1,400  |
| 118     | Young American Insurance    | 1,400  |
| 130     | Publix                      | 38,997 |
| 140     | State Farm                  | 1,400  |
| 142     | Spirit Locker               | 1,400  |
| 144-146 | CSM Physical Therapy        | 2,800  |
| 148-150 | Charter Spectrum            | 2,800  |
| TOTAL   |                             | 61,397 |

## PROPERTY HIGHLIGHTS

- Enjoy high daily traffic from Publix
- Join national tenants such as AT&T, Supercuts, and Papa Murphy's Pizza
- Well located just 20 minutes from downtown Birmingham
- Publix Anchored Center
- Combined Traffic Count (2019): 33,651 CPD