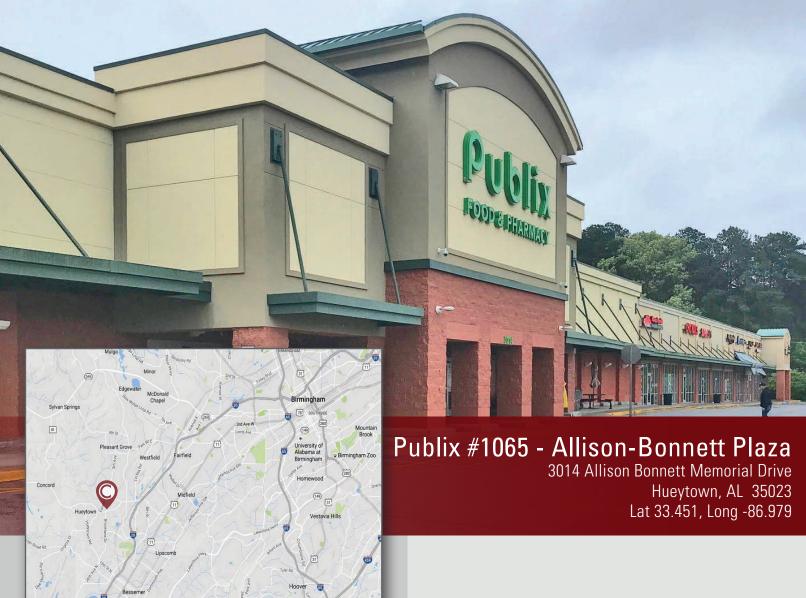

## Publix #1065 - Allison-Bonnett Plaza

3014 Allison Bonnett Memorial Drive Hueytown, AL 35023 Lat 33.451, Long -86.979

## PROPERTY HIGHLIGHTS

- Enjoy high daily traffic from Publix
- Join national tenants such as AT&T, Supercuts, and Papa Murphy's Pizza
- Well located just 20 minutes from downtown Birmingham
- Publix Anchored Center
- Combined Traffic Count (2019): 33,651 CPD