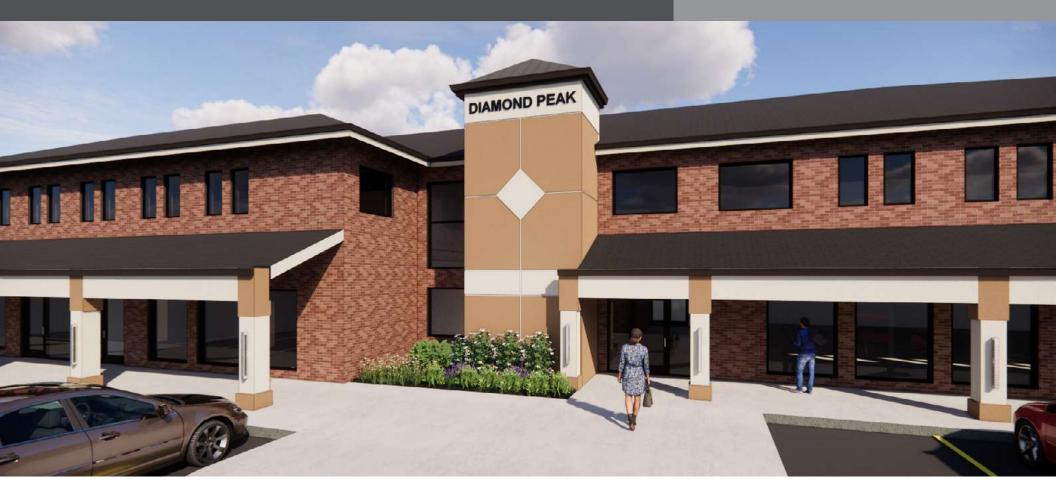

#### **CUSTOM OFFICE & RETAIL IN TUALATIN**

Diamond Peak Plaza 8101 SW Nyberg Street, Tualatin OR 97062

# **FOR LEASE**

Our Diamond Peak Plaza is located in downtown Tualatin, near Tualatin Lake at the Commons. This two-level retail and office building will feature a new ADA elevator and secure entry access system with storefront doors. Interior upgrades will include Green Certified products and modern finishes to enhance the building's overall aesthetic. Access to the property is simple, as it sits just ½ mile from I-5 and there is large parking lot with three separate entrances. There is access to Tualatin Park & Ride and Tualatin Station nearby and the location is highly walkable and bikeable.