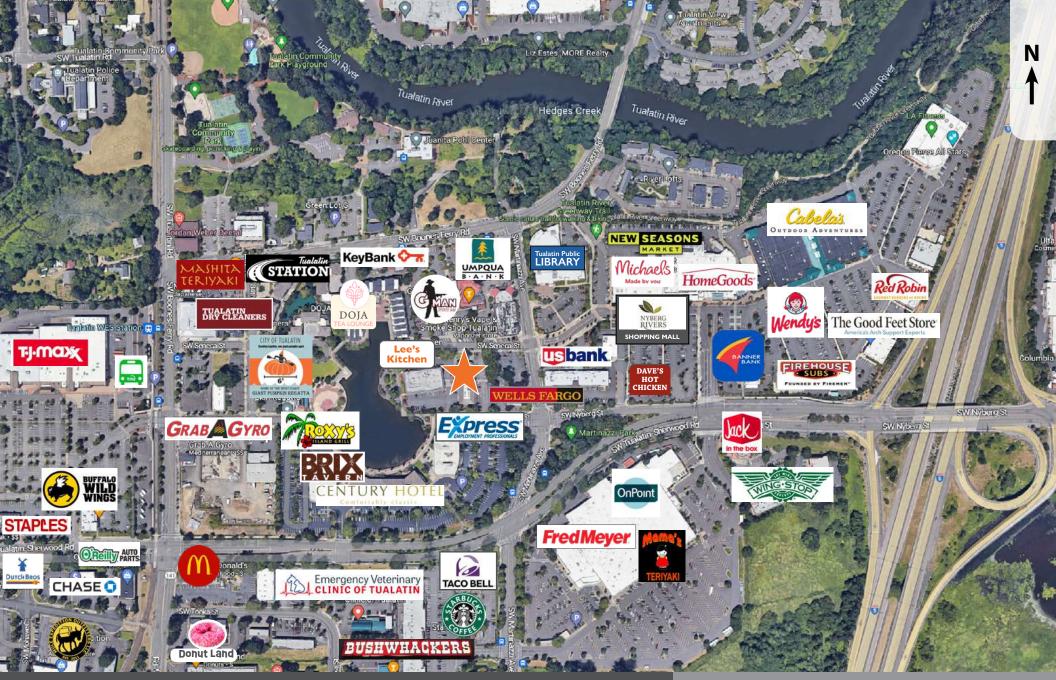

#### **Location Details**

- In the heart of downtown Tualatin near Tualatin Lake at the Commons
- Across from Nyberg Rivers shopping center with New Seasons and Cabela's
- Just ½ mile from I-5
- Near Tualatin Station and Tualatin Park & Ride