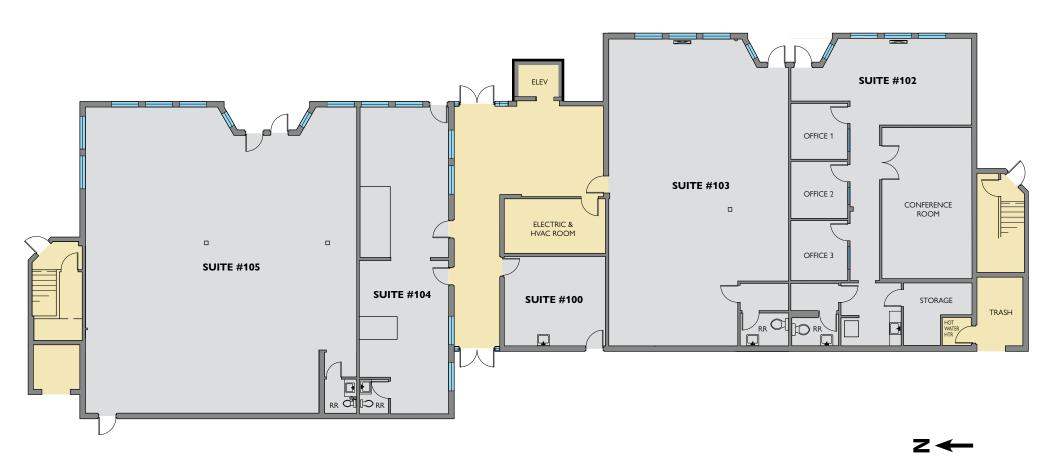

alatin Park & Ride

## **Demographics**

(within 1 mile)

• Population (2023): 14,533

Average Household Income (2023): \$92,724

• Median Resident Age (2023): 36

### **Daily Traffic Count**

(within 1 mile)

TOTAL: 44,000

Tricia Anderson
tricia@northrimpdx.com | 503.525.1927



#### northrimpdx.com

819 SE Morrison Street, Ste 110, Portland OR 97214 | 503.525.1925 Matthew Schweitzer | matt@northrimpdx.com | 503.381.3134



#### **CUSTOM OFFICE AND RETAIL IN TUALATIN**

Diamond Peak Plaza 8101 SW Nyberg Street, Tualatin OR 97062

**Tricia Anderson** 

tricia@northrimpdx.com 503.525.1927



## **FOR LEASE**

#### northrimpdx.com

819 SE Morrison Street, Ste 110, Portland OR 97214 | 503.525.1925 Matthew Schweitzer | matt@northrimpdx.com | 503.381.3134

#### **FLOOR PLAN**

#### 1st Floor



#### **CUSTOM OFFICE AND RETAIL IN TUALATIN**

Diamond Peak Plaza 8101 SW Nyberg Street, Tualatin OR 97062

Tricia Anderson

tricia@northrimpdx.com | 503.525.1927



## **FOR LEASE**

#### northrimpdx.com

819 SE Morrison Street, Ste 110, Portland OR 97214 | 503.525.1925 Matthew Schweitzer | matt@northrimpdx.com | 503.381.3134

#### **FLOOR PLAN**

#### 2nd Floor



#### **CUSTOM OFFICE AND RETAIL IN TUALATIN**

Diamond Peak Plaza 8101 SW Nyberg Street, Tualatin OR 97062

Tricia Anderson

tricia@northrimpdx.com 503.525.1927

# NORTH RIM

## **FOR LEASE**

#### northrimpdx.com

819 SE Morrison Street, Ste 110, Portland OR 97214 | 503.525.1925 Matthew Schweitzer | matt@northrimpdx.com | 503.381.3134



#### **CUSTOM OFFICE AND RETAIL IN TUALATIN**

Diamond Peak Plaza 8101 SW Nyberg Street,