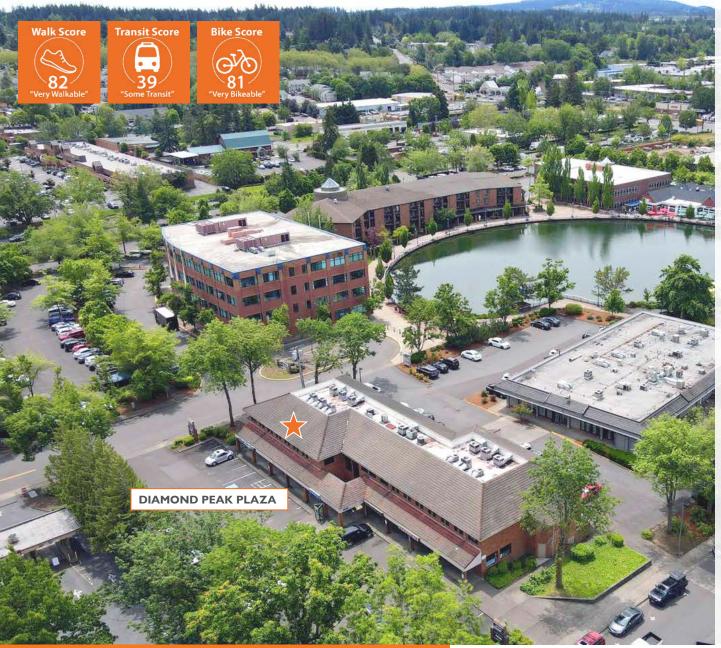

# **FOR LEASE**

Our Diamond Peak Plaza is located in downtown Tualatin, near Tualatin Lake at the Commons. This two-level retail and office building will feature a new ADA elevator and secure entry access system with storefront doors. Interior upgrades will include Green Certified products and modern finishes to enhance the building's overall aesthetic. Access to the property is simple, as it sits just ½ mile from I-5 and there is large parking lot with three separate entrances. There is access to Tualatin Park & Ride and Tualatin Station nearby and the location is highly walkable and bikeable.

#### **Location Details**

- In the heart of downtown Tualatin near Tualatin Lake at the Commons
- Across from Nyberg Rivers shopping center with New Seasons and Cabela's
- Just ½ mile from I-5
- Near Tualatin Station and Tualatin Park & Ride