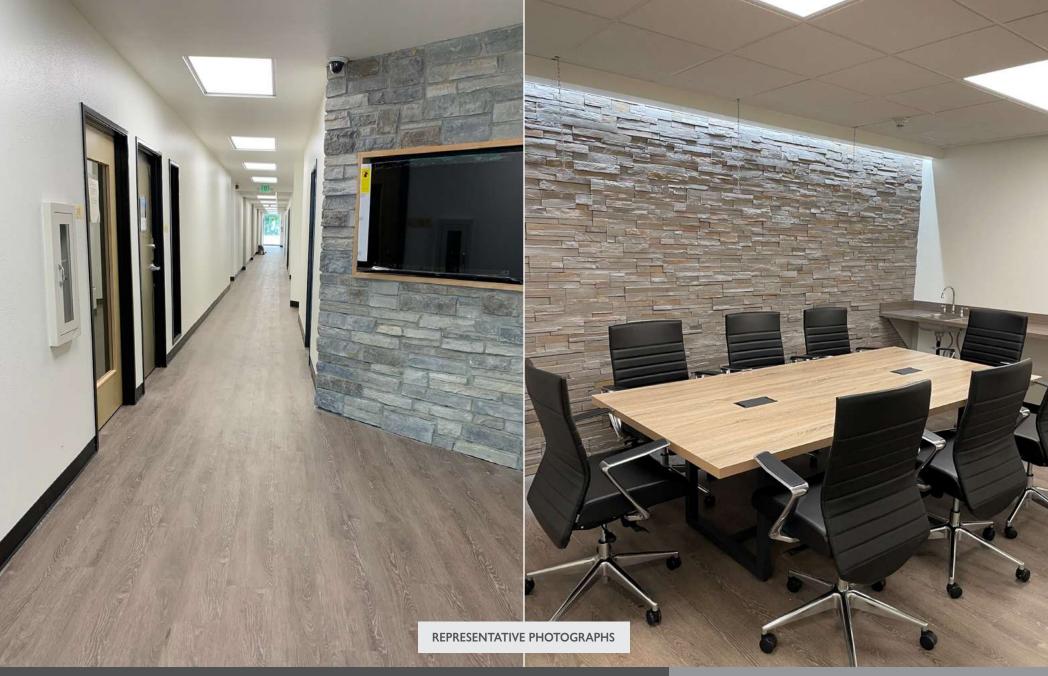

## **Property Details**

- · Ground-floor retail spaces
- · Upper-level custom offices
- Approximately 17,000 sq. ft. building with spaces ranging from 300 to 2,700 sq. ft.
- · ADA accessible with elevator service
- · High efficiency heating and cooling
- Green Certified finishes
- Secure access system
- Private parking lot with electric car chargers