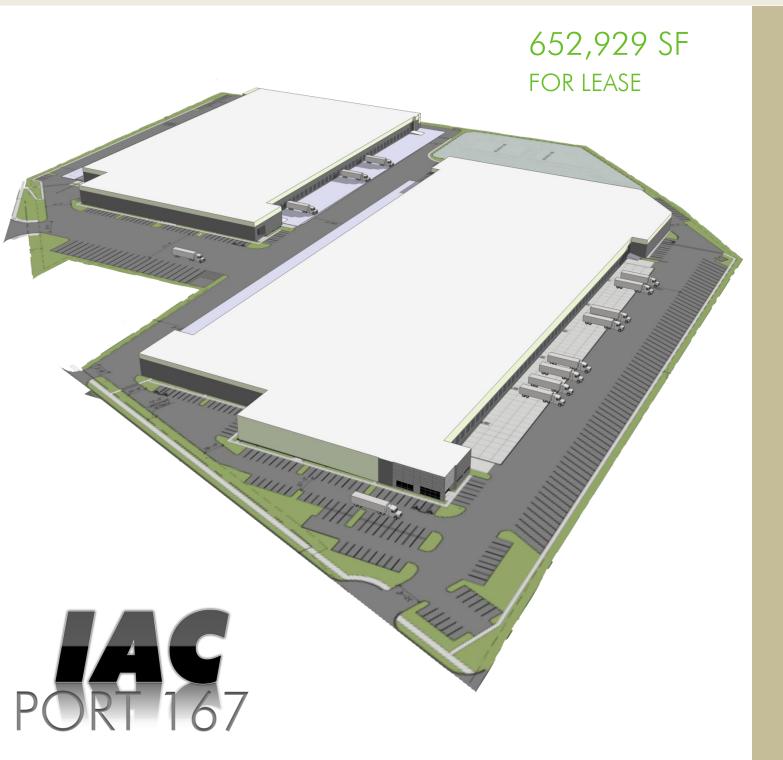

dent +1 206 292 6100 brett.hartzell@cbre.com



#### PUYALLUP, WASHINGTON

#### Port of Tacoma

IAC Port 167 is located less than 5 miles from the Port of Tacoma, a leading North American seaport. There is exceptional access from the Port via Interstate 5, SR 167, and local access roads. The Port is a primary port of call for all trans-pacific Asian shipping routes.

#### Access

IAC Port 167 is easily accessible from Interstate 5, State Route 167, State Route 509 and State Route 161. The planned expansion of State Route 167 will provide streamlined access to the Port of Tacoma making the Park an ideal location for warehouse, distribution and manufacturing activities.







Industria warehouse/distribution center

#### 1212 Valley Ave. NW Puyallup, WA 98371

# www.iacport167.com



CBRE



Proposed Project Rendering

#### Brett Hartzell

Senior Vice President +1 206 292 6100 brett.hartzell@cbre.com

#### John Sullivan Vice President +1 206 442 2744 john.sullivan@cbre.cor

John Gilliland Vice President +1 206 442 2745 john.gilliland@cbre.con