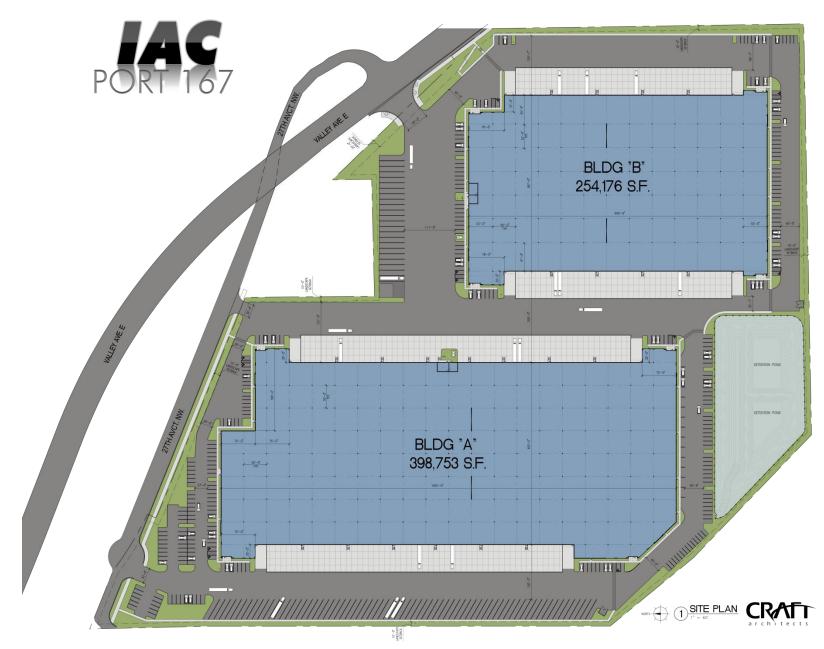

#### **Building A**

- 398,753 SF Total
- BTS Office
- 30' Feet Clear
- ESFR Sprinklers
- 215 Parking Stalls
- 71 Trailer Parking Stalls
- 60' Concrete Apron
- 200' Truck Court
- Double Loaded
- T-5 Lighting
- 50' x 50' Column Spacing
  - 93 Dock High Doors

#### **Building B**

- 254,176 SF Total
- BTS Office
- 30' Feet Clear
- ESFR Sprinklers
- 115 Parking Stalls
- 26 Trailer Parking Stalls
- 60' Concrete Apron
- 200' Truck Court
- Double Loaded
- T-5 Lighting

- 52' x 50' Column Spacing
- 68 Dock High Doors