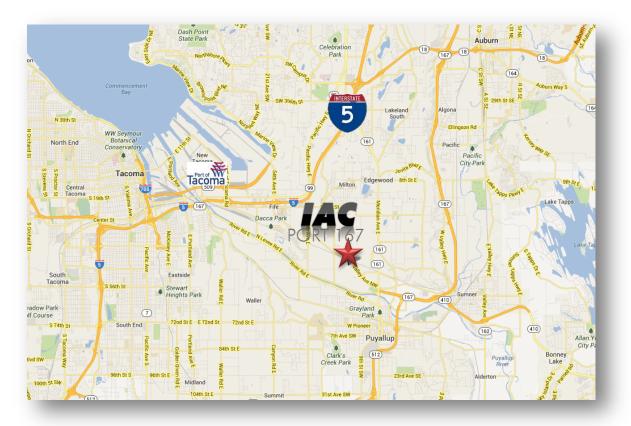

#### Port of Tacoma

IAC Port 167 is located less than 5 miles from the Port of Tacoma, a leading North American seaport. There is exceptional access from the Port via Interstate 5, SR 167, and local access roads. The Port is a primary port of call for all trans-pacific Asian shipping routes.

#### Access

IAC Port 167 is easily accessible from Interstate 5, State Route 167, State Route 509 and State Route 161. The planned expansion of State Route 167 will provide streamlined access to the Port of Tacoma making the Park an ideal location for warehouse, distribution and manufacturing activities.