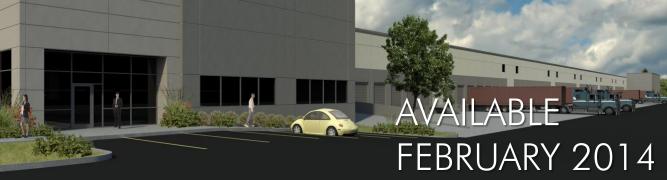

Industrial warehouse/distribution center

PUYALLUP, WASHINGTON







## **Project Details:**

#### **Building A**

- 398,753 SF Total
- BTS Office
- 30' Feet Clear
- ESFR Sprinklers
- 215 Parking Stalls
- 71 Trailer Parking Stalls
- 60' Concrete Apron
- 200' Truck Court
- Double Loaded
- T-5 Lighting
- 50' x 50' Column Spacing
  - 93 Dock High Doors

### 1212 Valley Ave. NW Puyallup, WA 98371

#### **Building B**

- 254,176 SF Total
- BTS Office
- 30' Feet Clear
- ESFR Sprinklers
- 115 Parking Stalls
- 26 Trailer Parking Stalls
- 60' Concrete Apron
- 200' Truck Court
- Double Loaded
- T-5 Lighting

- 52' x 50' Column Spacing
- 68 Dock High Doors

# www.iacport167.com

# CBRE

John Sullivan Vice President +1 206 442 2744 john.sullivan@cbre.com John Gilliland Vice President +1 206 442 2745 john.gilliland@cbre.com

#### Brett Hartzell

Senior Vice Presiden