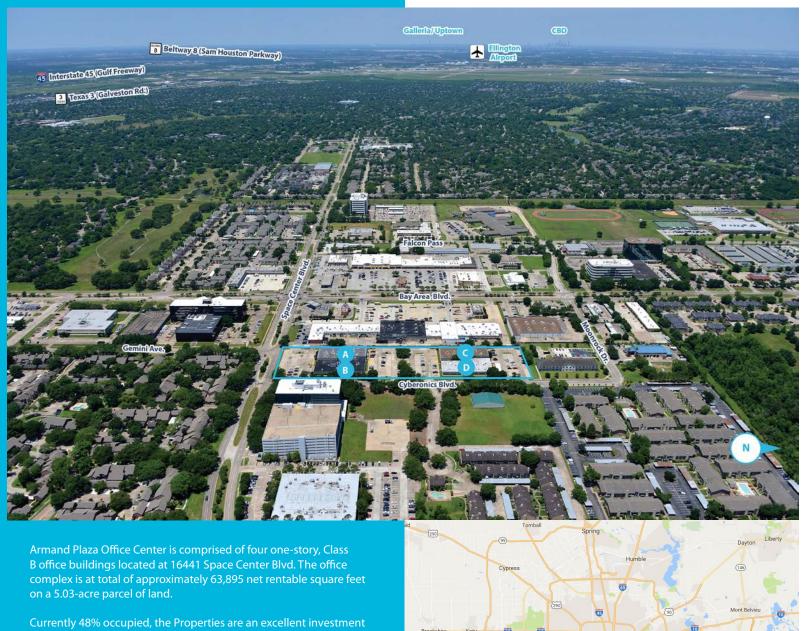

Armand Plaza Office Center is located along Space Center Blvd. near the intersection of Bay Area Blvd. The complex is conveniently located in the heart of the NASA/Clear Lake submarket with close driving proximity to Interstate 45 (Gulf Freeway), Galveston and Downtown Houston.

Financial Analyst, Capital Markets Avison Young 713.993.7706 gabe.garcia@avisonyoung.com

Currently 48% occupied, the Properties are an excellent investment opportunity with the ability to increase income the lease up of vacant space, renewals and through contractual rent bumps.