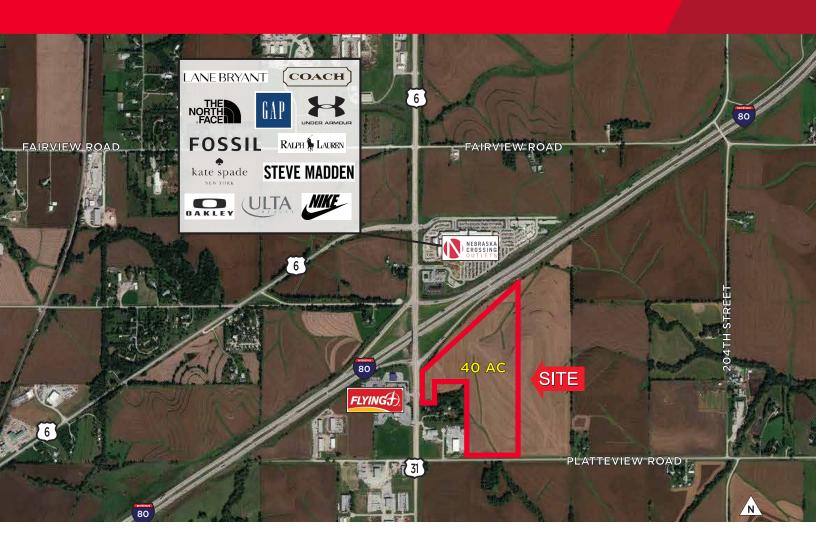

# FOR SALE SEC of I-80 & Hwy 31 Gretna, NE

### .90 - 40.00 AC of Land For Sale Sale Price: \$320,165 - \$3,415,100

Located on the southeast corner of I-80, exit 432, and Highway 31. The property is across the street from the Nebraska Crossing Outlets and Flying J Travel Center. Over 40 acres of currently undeveloped land for sale. Preliminary Plat planning is underway. Property can be divided and sold individually. The land will be sold "shovel ready".

# SEC of I-80 & Hwy 31 Gretna, NE

## SEC of I-80 & Hwy 31

### Gretna, NE