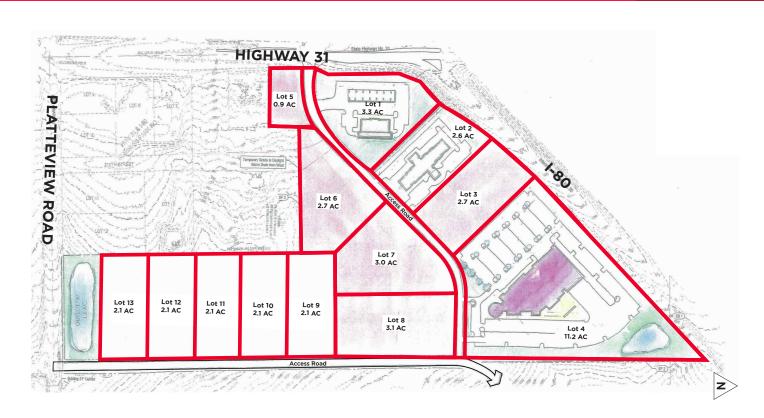

### .90 - 40.00 AC of Land For Sale Sale Price: \$320,165 - \$3,415,100

Located on the southeast corner of I-80, exit 432, and Highway 31. The property is across the street from the Nebraska Crossing Outlets and Flying J Travel Center. Over 40 acres of currently undeveloped land for sale. Preliminary Plat planning is underway. Property can be divided and sold individually. The land will be sold "shovel ready".

#### **Property Highlights**

| Sale Price     | \$320,165 - \$3,415,100                   |  |
|----------------|-------------------------------------------|--|
| Net Acres      | 40.00 AC                                  |  |
| Net SF         | 1,742,400 SF                              |  |
| Price Per Acre | \$152,460 - \$522,720                     |  |
| Price Per SF   | \$3.50 - \$12.00                          |  |
| Lot Dimensions | Varies                                    |  |
| Improvements   | Will be sold with infrastructure in place |  |
| Flood Plain    | No                                        |  |

| Lot | Acres | Square<br>Feet | Asking<br>Price PSF | Price<br>Per Acre |
|-----|-------|----------------|---------------------|-------------------|
| 1   | 3.3   | 143,748        | \$12.00             | \$1,725,000       |
| 2   | 2.6   | 113,256        | \$10.00             | \$1,132,500       |
| 3   | 2.7   | 117,612        | \$8.00              | \$940,900         |
| 4   | 11.2  | 487,872        | \$7.00              | \$3,415,100       |
| 5   | 0.9   | 39,204         | \$12.00             | \$470,500         |
| 6   | 2.7   | 117,612        | \$6.00              | \$705,675         |
| 7   | 3.0   | 130,680        | \$6.00              | \$784,100         |
| 8   | 3.1   | 135,036        | \$5.00              | \$675,180         |
| 9   | 2.1   | 91,476         | \$3.50              | \$320,165         |
| 10  | 2.1   | 91,476         | \$3.50              | \$320,165         |
| 11  | 2.1   | 91,476         | \$3.50              | \$320,165         |
| 12  | 2.1   | 91,476         | \$3.50              | \$320,165         |
| 13  | 2.1   | 91,476         | \$3.50              | \$320,165         |