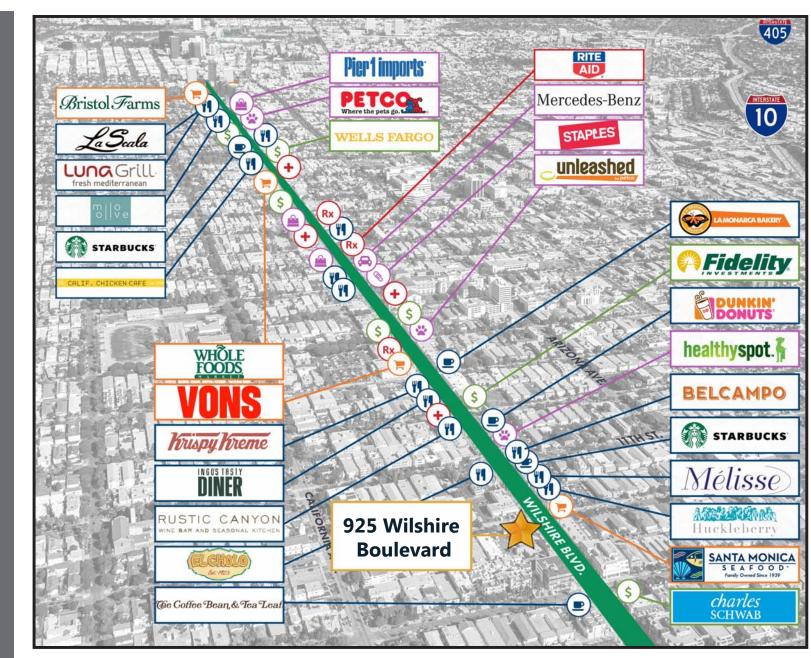

## 925 WILSHIRE BOULEVARD, SANTA MONICA, CA 90401

(A, B, and C can be combined for a total ground floor space of approximately 7,895 square feet including 661 sf walkway)

- High identity corner building with 100 feet of Wilshire Boulevard frontage
- High income area
- Heavy traffic counts
- Close to Starbucks, Coffee Bean & Tea Leaf, Dunkin' Donuts, Charles Schwab, Ulta Beauty and more
- Located near downtown Santa Monica with many amenities including shopping, restaurants and movie theaters
- Short walk to 3<sup>rd</sup> Street Promenade and the beach