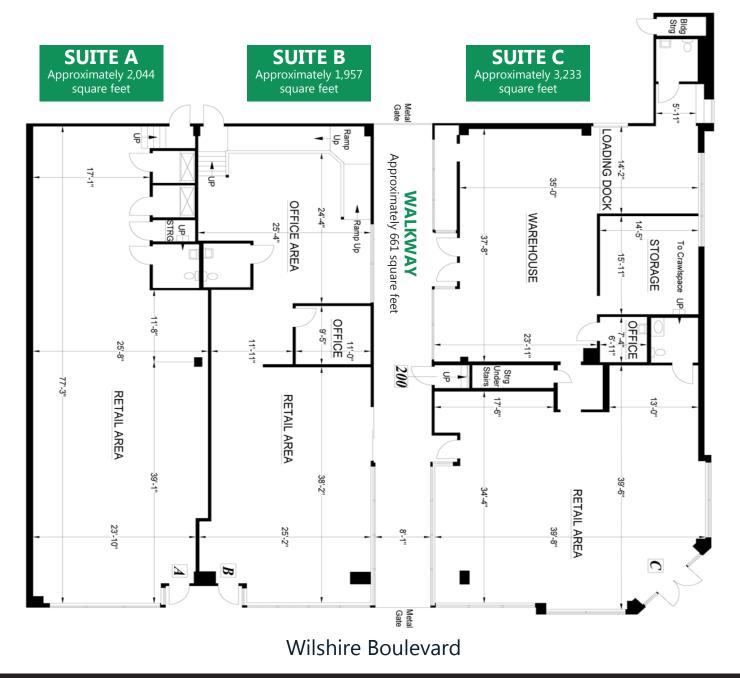

### 9,112 Total Square Feet Available - Divisible

#### **GROUND FLOOR:**

- **SUITE A:** Approximately 2,044 square feet
- SUITE B: Approximately 1,957 square feet
- **SUITE C:** Approximately 3,233 square feet divisible to approximately 1,617 square feet each

(A, B, and C can be combined for a total ground floor space of approximately 7,895 square feet including 661 sf walkway)

- High identity corner building with 100 feet of Wilshire Boulevard frontage
- High income area
- Heavy traffic counts
- Close to Starbucks, Coffee Bean & Tea Leaf, Dunkin' Donuts, Charles Schwab, Ulta Beauty and more
- Located near downtown Santa Monica with many amenities including shopping, restaurants and movie theaters
- Short walk to 3<sup>rd</sup> Street Promenade and the beach

**SUITE D:** Approximately 1,217 square feet (*Suite D can be combined with suite C for approximately* 4,450 total square feet)

**RATE:** \$5.95 per square foot per month, NNN (NNN estimated at \$1.00 per square foot per month)