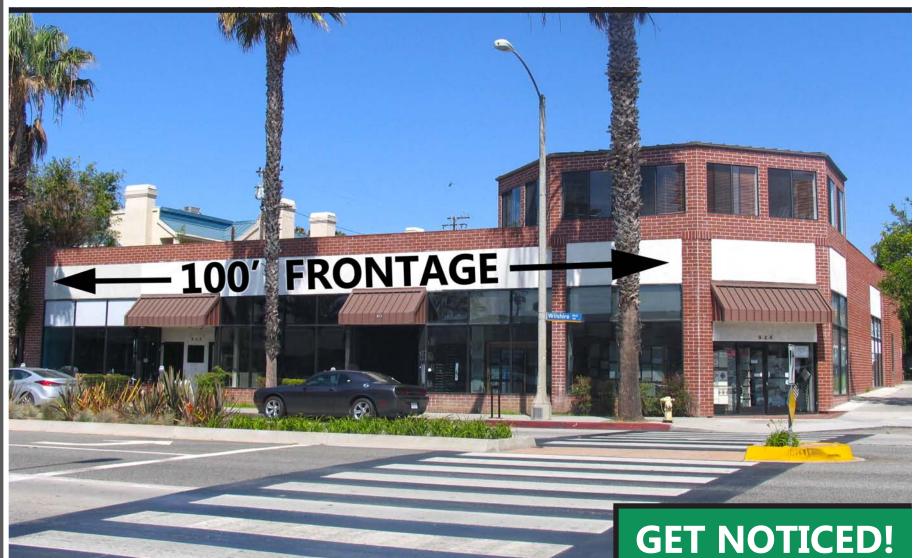

FREESTANDING RETAIL CORNER BUILDING WITH TREMENDOUS STREET FRONTAGE

## 925 WILSHIRE BOULEVARD, SANTA MONICA, CA 90401

(A, B, and C can be combined for a total ground floor space of approximately 7,895 square feet including 661 sf walkway)

- High identity corner building with 100 feet of Wilshire Boulevard frontage
- High income area
- Heavy traffic counts
- Close to Starbucks, Coffee Bean & Tea Leaf, Dunkin' Donuts, Charles Schwab, Ulta Beauty and more
- Located near downtown Santa Monica with many amenities including shopping, restaurants and movie theaters
- Short walk to 3<sup>rd</sup> Street Promenade and the beach