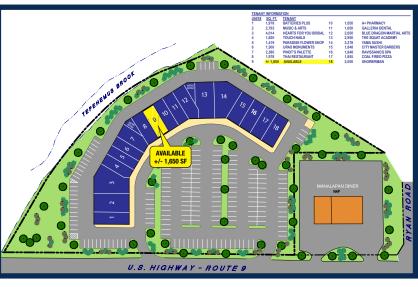

#### Co-Tenants

- Batteries Plus
- Blue Dragon Martial Arts
- City Master Barbers
- Coal Fired Pizza

- Music & Arts
- Pinot's Palette

## **Availability**

• +/- 1,650 SF