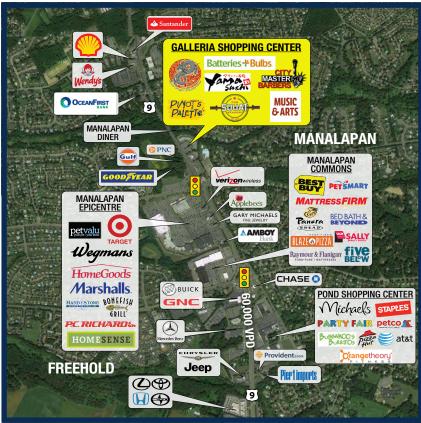

## **Site Description**

- Recently repositioned center with new tenant additions of City Master Barbers, Yama Sushi, Pinot's Palette, The Squat Academy and Blue Dragon Martial Arts
- Strong population density and income levels
- Located on major Route 9 retail corridor with great highway visability
- Successful long-standing co-tenants within center
- Completely new parking lot
- Well-maintained property with responsive landlord and tenant-friendly philosophy