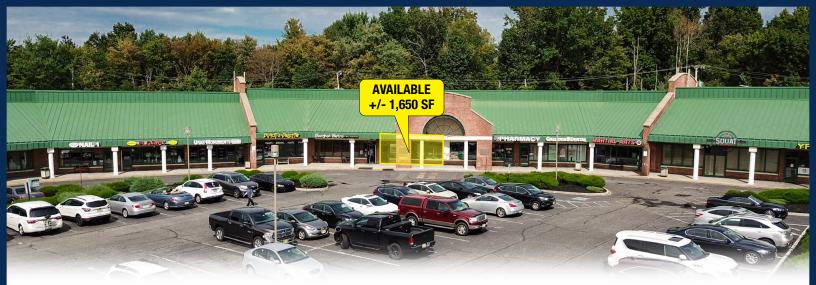

# **Galleria Shopping Center**

100 Route 9, Manalapan, New Jersey

## **Availability**

• +/- 1,650 SF

## **Site Description**

- Recently repositioned center with new tenant additions of City Master Barbers, Yama Sushi, Pinot's Palette, The Squat Academy and Blue Dragon Martial Arts
- Strong population density and income levels
- Located on major Route 9 retail corridor with great highway visability
- Successful long-standing co-tenants within center
- Completely new parking lot
- Well-maintained property with responsive landlord and tenant-friendly philosophy