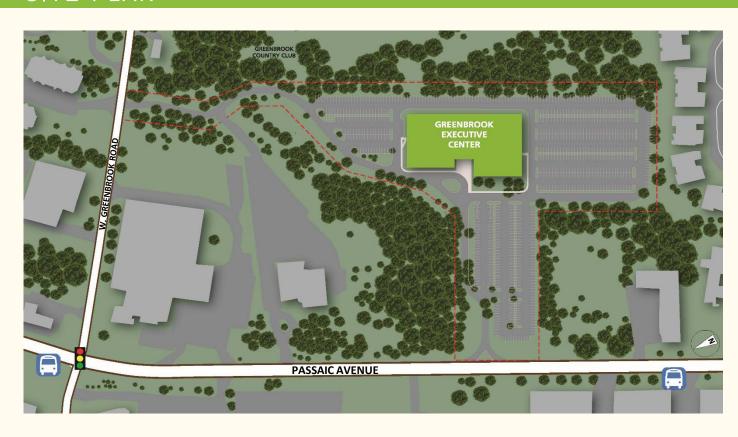

### SITE PLAN

#### Location:

• Located south of Route 46 and Interstate 80 with easy access to the Garden State Parkway, Interstates 280, 287 and Routes 3 and 23.