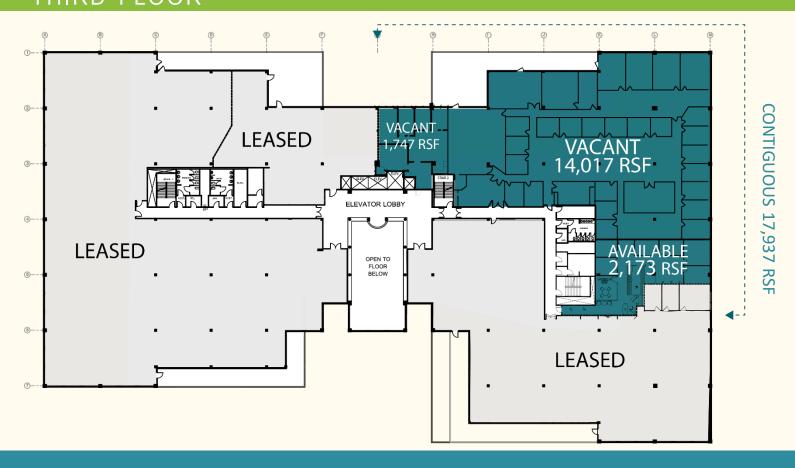

## THIRD FLOOR

#### Available space:

- Units from 1,747 to 17,937 RSF available
- Small units can accommodate small business owners while offering a Class A identity