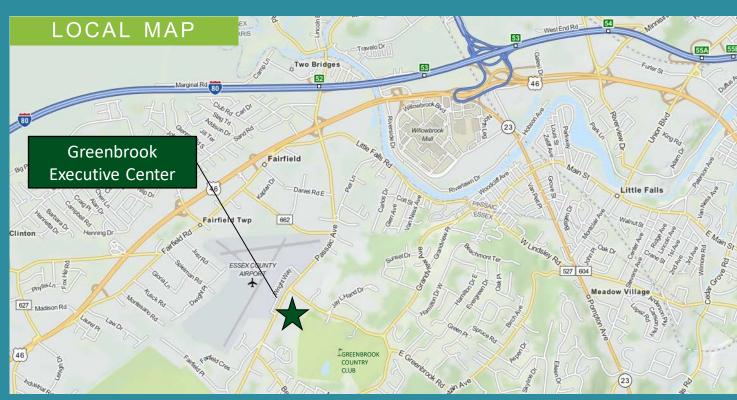

## **Greenbrook Executive Center**

100 Passaic Avenue, Fairfield, NJ

Conveniently located off Route 46, the **Greenbrook Executive Center** is the standard by which "Class A" office buildings are measured in the Fairfield/Wayne market.

#### Location:

• Located south of Route 46 and Interstate 80 with easy access to the Garden State Parkway, Interstates 280, 287 and Routes 3 and 23.