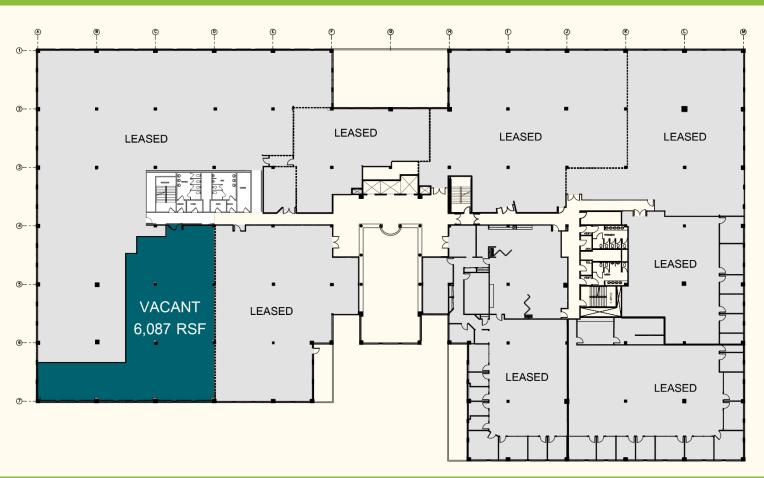

## SECOND FLOOR

#### Available space:

- Units from 1,747 to 17,937 RSF available
- Small units can accommodate small business owners while offering a Class A identity