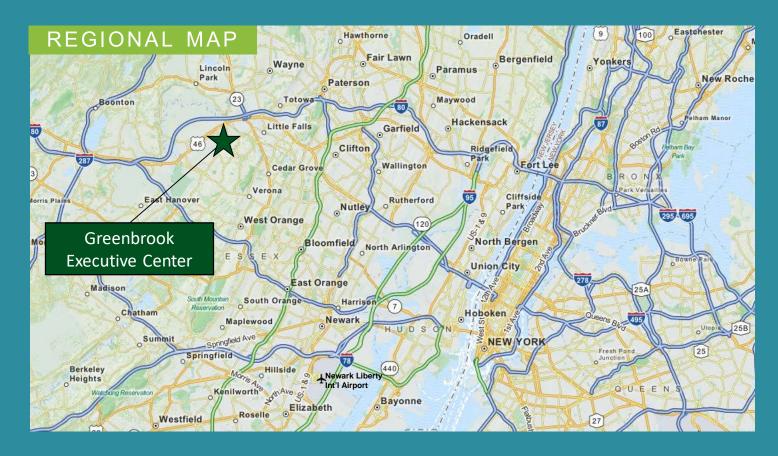

## **Greenbrook Executive Center**

100 Passaic Avenue, Fairfield, NJ

Conveniently located off Route 46, the **Greenbrook Executive Center** is the standard by which "Class A" office buildings are measured in the Fairfield/Wayne market.

#### Location:

• Located south of Route 46 and Interstate 80 with easy access to the Garden State Parkway, Interstates 280, 287 and Routes 3 and 23.