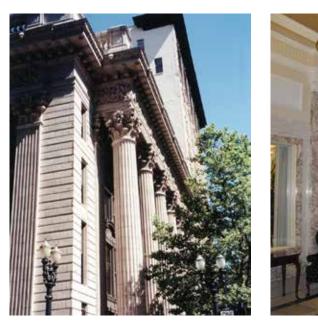

## HISTORIC **US NATIONAL BANK BLOCK** 309 SW SIXTH AVENUE :: PORTLAND, OR 97204

Whether you like the creative charm and feel or the fantastic downtown location, the Historic US National Bank Block has the space for any tenant's needs. Strategically located on the transit mall, this block has been renovated with enhanced telecom and electrical capabilities for today's information-based company. With the wide array of nearby amenities, this building is an excellent choice for any company.

We welcome you to take a tour of our latest availabilities!

• High ceilings with great views

HISTORIC

US

- Affiliations with WestSide Athletic Club, Benson and Luc
- 11 Elevators
- On-site parking