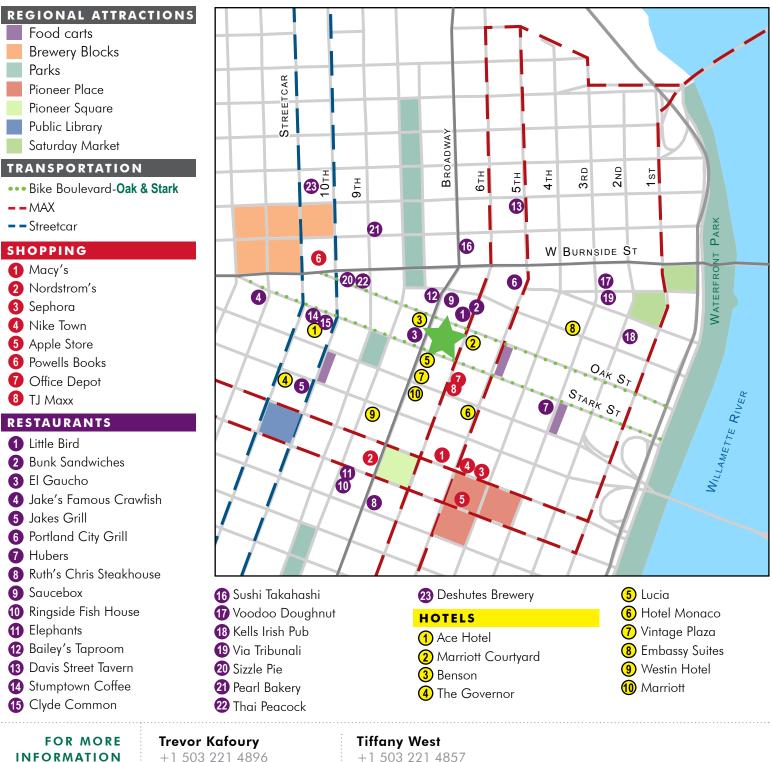

## HISTORIC **US NATIONAL BANK BLOCK** 309 SW SIXTH AVENUE :: PORTLAND, OR 97204

Whether you like the creative charm and feel or the fantastic downtown location, the Historic US National Bank Block has the space for any tenant's needs. Strategically located on the transit mall, this block has been renovated with enhanced telecom and electrical capabilities for today's information-based company. With the wide array of nearby amenities, this building is an excellent choice for any company.