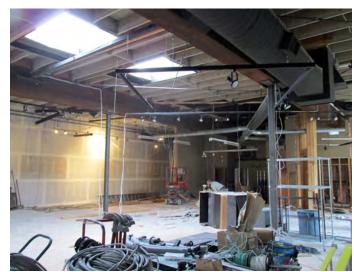

Built in 1917

Classic brick and timber construction with exposed beam ceiling with Skylights

#### **Premises**

New HVAC to be combined with existing units

600 AMP, 3 phase power

In ground plumbing, to suit Tenant

Two 75 gallon grease traps

2 ADA and 1 GN ADA restroom in common exit

New concrete floor

Fully sprinklered and seismic completed 2016

Building permit in hand for restaurant/night club

#### Construction