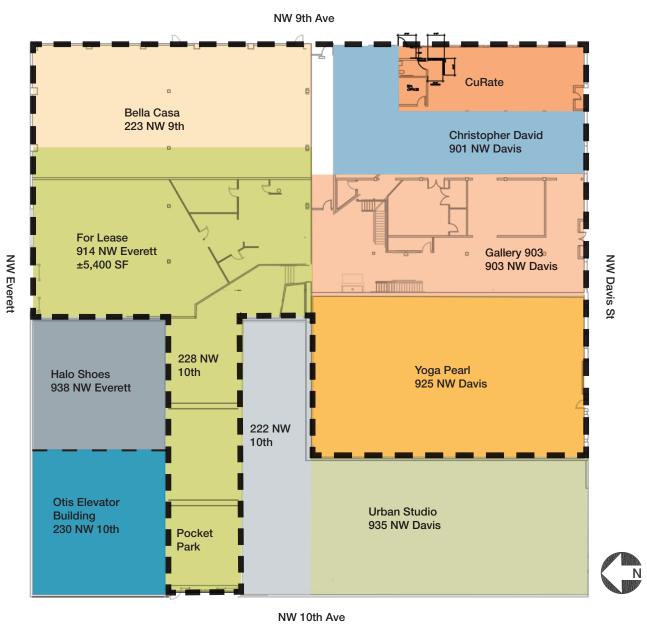

## For Lease

### Km Kidder Mathews

#### Aerial



#### Contact

#### **Caryl Brown**

503.721.2725

cbrown@kiddermathews.com

# Heart of the Pearl

914 NW Everett Street Portland, OR



Retail-showroom-restaurant ±5,400 SF is \$26.50/SF NNN

Plus outdoor pocket park ±2,400 SF is \$12.00/SF NNN

NNN's ±\$4.00 SF

Zoned EXD

Rare one level Pearl District Building with open floor plan

Built in 1917

Classic brick and timber construction with exposed beam ceiling with Skylights

#### Location



#### Contact

Caryl Brown 503.721.2725 cbrown@kiddermathews.com





#### Site Plan





#### **Premises**

New HVAC to be combined with existing units

600 AMP, 3 phase power

In ground plumbing, to suit Tenant

Two 75 gallon grease traps

2 ADA and 1 GN ADA restroom in common exit

New concrete floor

Fully sprinklered and seismic completed 2016

Building permit in hand for restaurant/night club

#### Construction