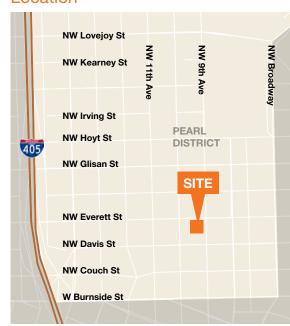

## For Lease

### Km Kidder Mathews

#### Aerial



#### Contact

#### **Caryl Brown**

503.721.2725

cbrown@kiddermathews.com

# Heart of the Pearl

914 NW Everett Street Portland, OR



Retail-showroom-restaurant ±5,400 SF is \$26.50/SF NNN

Plus outdoor pocket park ±2,400 SF is \$12.00/SF NNN

NNN's ±\$4.00 SF

Zoned EXD

Rare one level Pearl District Building with open floor plan

Built in 1917

Classic brick and timber construction with exposed beam ceiling with Skylights

#### Location



#### Contact

Caryl Brown 503.721.2725 cbrown@kiddermathews.com





#### Site Plan





#### **Premises**

New HVAC to be combined with existing units

600 AMP, 3 phase power

In ground plumbing, to suit Tenant

Two 75 gallon grease traps

2 ADA and 1 GN ADA restroom in common exit

New concrete floor

Fully sprinklered and seismic completed 2016

Building permit in hand for restaurant/night club

#### Construction