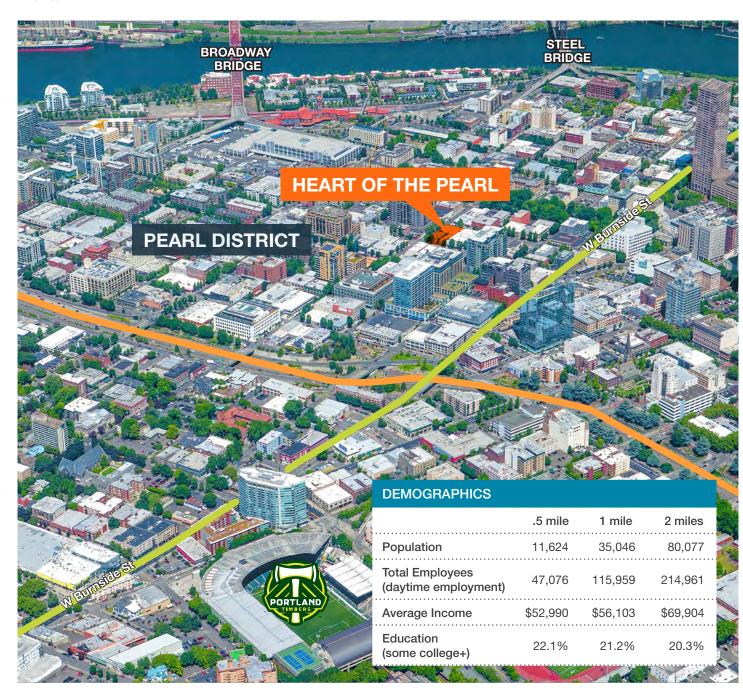

#### Aerial

# Heart of the Pearl

914 NW Everett Street Portland, OR

Retail-showroom-restaurant ±5,400 SF is \$26.50/SF NNN

Plus outdoor pocket park ±2,400 SF is \$12.00/SF NNN

NNN's ±\$4.00 SF

Zoned EXD

Rare one level Pearl District Building with open floor plan