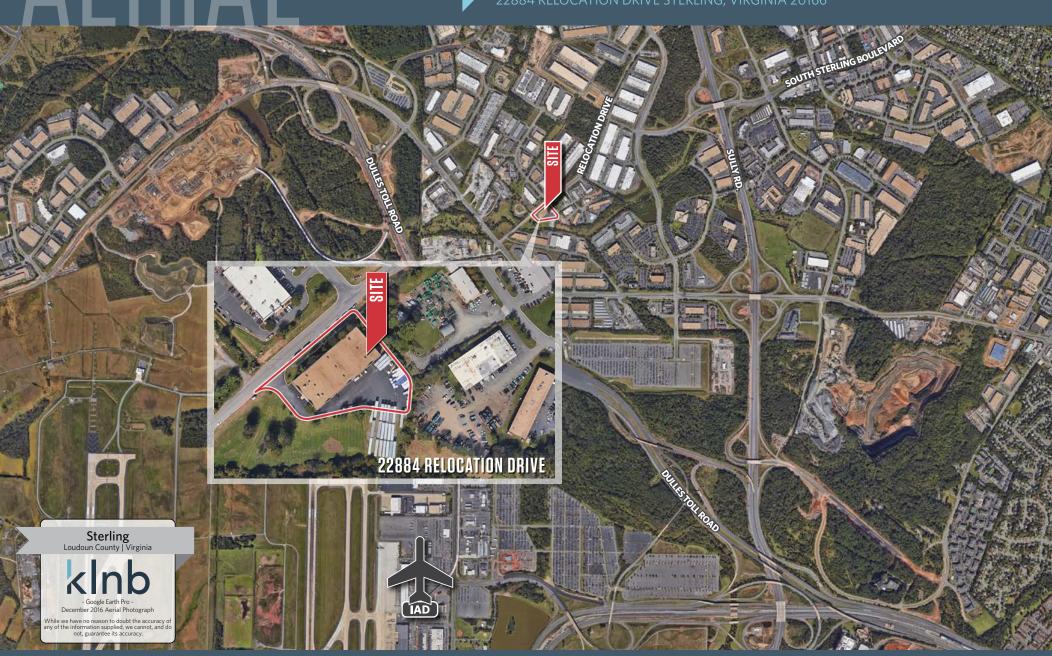

### FOR LEASE - FLEX/STORAGE SPACE

- Available Immediately!
- Conveniently Located Across Route 606
  Pass-Thru's: \$1.75 from the North Gate of Dulles International Airport
- PDGI 1972
- Three drive-in's with Three Additional **Punchouts**

# 22884 RELOCATION DRIVE

22884 RELOCATION DRIVE STERLING, VIRGINIA 20166