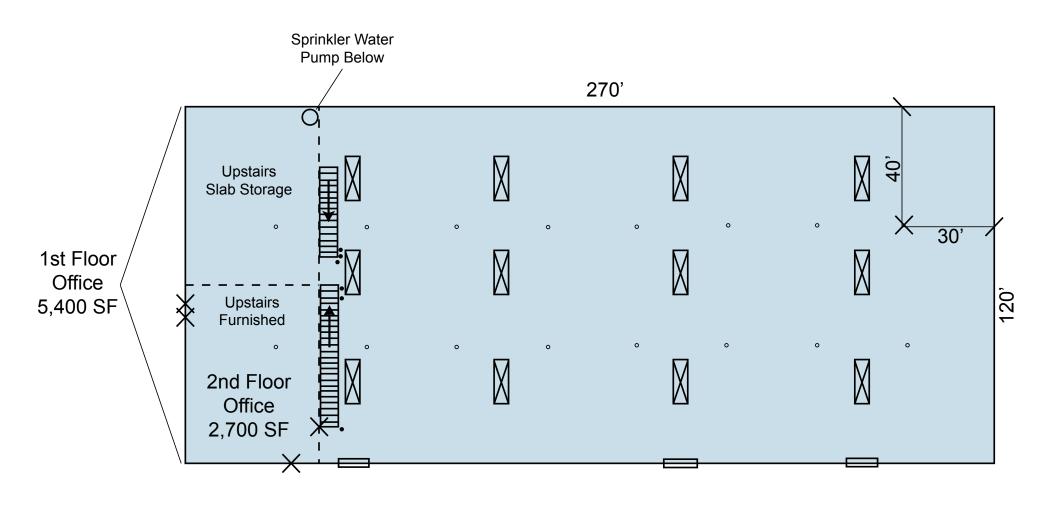

## 22884 RELOCATION DRIVE

22884 RELOCATION DRIVE STERLING, VIRGINIA 20166

- 27,000 SF of Warehouse with 8,100 SF of Office
- 32,400 SF Foot Print, Mezzanine of 5,400 (one half storage and one half meeting room) on top of 5,400 SF of Office

### 22884 RELOCATION DRIVE 22884 RELOCATION DRIVE STERLING, VIRGINIA 20166

Sky Lights

Foot Print = 32,400 SF Warehouse = 27,000 SF