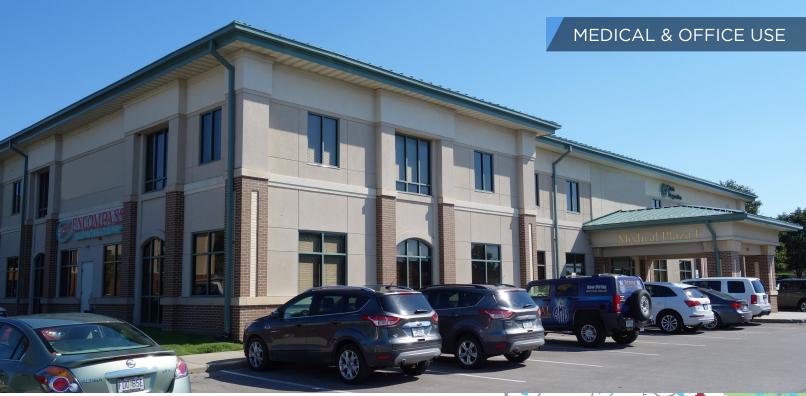

## **Medical Plaza One**

1741 NE Douglas Street / Lee's Summit, MO

1,936 SF Available Lease Rate: \$23.00-\$24.50 PSF FS for General & Medical Users

## **Property Highlights**

- 1,936 SF first floor suite, built out office/medical space
- Perfect for office/medical/optometry/ophthalmology
- · Adjacent from St. Luke's East & Truman Medical Center East
- Great access to Interstate 470 with over 67,000 cars per day
- Lee's Summit has been named the #5 "Most Livable Small Cities in the U.S." by SmartAsset (2020)