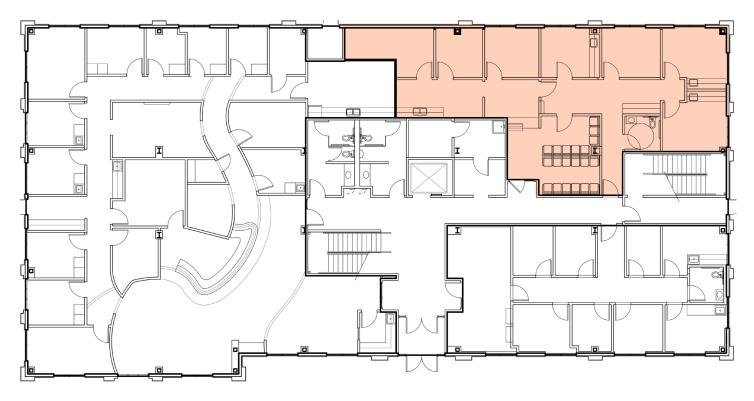

### First Floor Plan - 1,936 SF Available

- Waiting Room
- Reception
- Break Area
- Lab/Storage
- 6 Exam Rooms (3 with water)
- · Private Restroom

Suzanne Dimmel, CCIM

Director +1 816 412 0271 suzanne.dimmel@cushwake.com **Leonard Popplewell** 