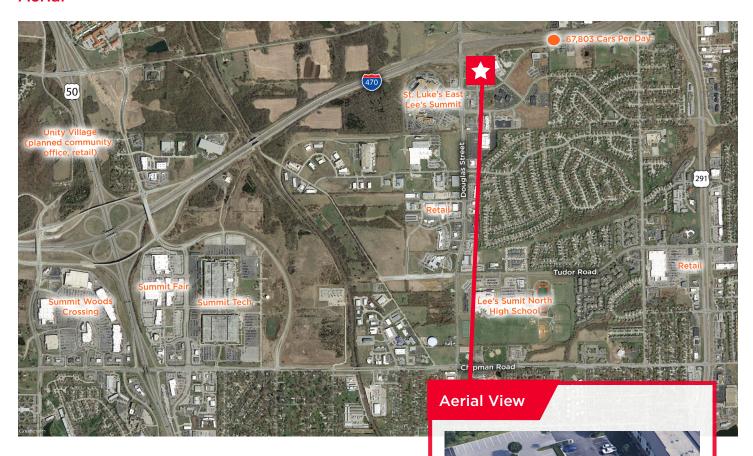

venue, Suite 800 Kansas City, MO 64112

Main +1 816 221 2200 Fax +1 816 842 2798

cushmanwakefield.com

#### **FOR LEASE**

## **Medical Plaza One**

1741 NE Douglas Street / Lee's Summit, MO

### First Floor Plan - 1,936 SF Available



- Waiting Room
- Reception
- Break Area
- Lab/Storage
- 6 Exam Rooms (3 with water)
- · Private Restroom

Suzanne Dimmel, CCIM

Director +1 816 412 0271 suzanne.dimmel@cushwake.com **Leonard Popplewell** 

Associate +1 816 412 0236 leonard.popplewell@cushwake.com **Andrew Greene** 

Associate +1 816 216 5654 andrew.greene@cushwake.com 4600 Madison Avenue, Suite 800 Kansas City, MO 64112

Main +1 816 221 2200 Fax +1 816 842 2798

cushmanwakefield.com



#### **FOR LEASE**

# **Medical Plaza One**

1741 NE Douglas Street / Lee's Summit, MO

#### **Aerial**



### **Demographics**

|                    | 1 Mile   | 3 Miles  | 5 Miles  |  |
|--------------------|----------|----------|----------|--|
| Population         | 3,566    | 45,267   | 85,439   |  |
| Households         | 1,341    | 18,828   | 33,556   |  |
| Average HH Income  | \$89,693 | \$77,744 | \$91,811 |  |
| Daytime Population | 3,209    | 35,306   | 47,138   |  |
| # Businesses       | 307      | 2 635    | 3 671    |  |

Suzanne Dimmel, CCIM

Director +1 816 412 0271 suzanne.dimmel@cushwake.com **Leonard Popplewell** 

Associate +1 816 412 0236 leonard.popplewell@cushwake.com **Andrew Greene** 

Associate +1 816 216 5654 andrew.greene@cushwake.com 4600 Madison Avenue, Suite 800 Kansas City, MO 64112 Main +1 816 221 2200

Fax +1 816 842 2798 cushmanwakefield.com