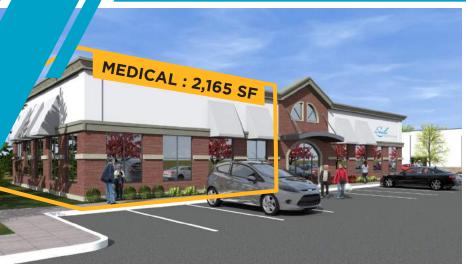

SPACE AVAILABLE: RETAIL 1,750 - 4,000 SF | MEDICAL/RETAIL 2,165 SF

David Townes / david.townes@cushwake.com / 917 993 5515

Alana Friedman / alana.friedman@cushwake.com / 201 508 5258

WHAT'S NEXT IN RETAIL

SPACE AVAILABLE: RETAIL 1,750 - 4,000 SF | MEDICAL/RETAIL 2,165

#### **RETAIL SPACE:**

RETAIL: 1.750 - 4.000 SF MEDICAL/RETAIL: 2,165 SF

**BASE RENT:** Negotiable

NNN: \$9.50 PSF

**AVAILABLE: Immediate** 

|         | POPULATION | S<br>AVERAGE<br>HOUSEHOLD INCOME | DAYTIME<br>POPULATION |
|---------|------------|----------------------------------|-----------------------|
| 1 Mile  | 17,817     | \$102,249                        | 20,867                |
| 3 Miles | 112,815    | \$104,074                        | 169,775               |
| 5 Miles | 299,391    | \$99,595                         | 392,550               |