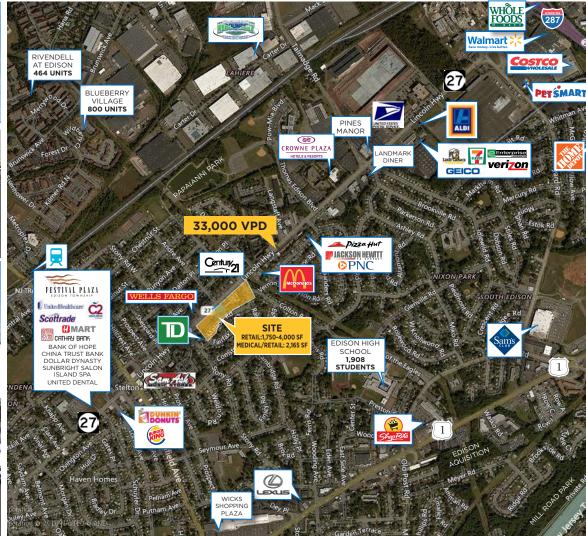

#### **NEIGHBORHOOD DEMOGRAPHICS**

#### **HIGHLIGHTS:**

- NEW retail development with a drive thru
- PAD SITE AVAILABLE
- FULLY APPROVED drive-thru available
- Situated at a signalized intersection
- Full access on Route 27/Lincoln Highway
- Close proximity to entrance / Exit I-287
- 33,000 VEHICLES PER DAY

#### **NEIGHBORING TENANTS:**