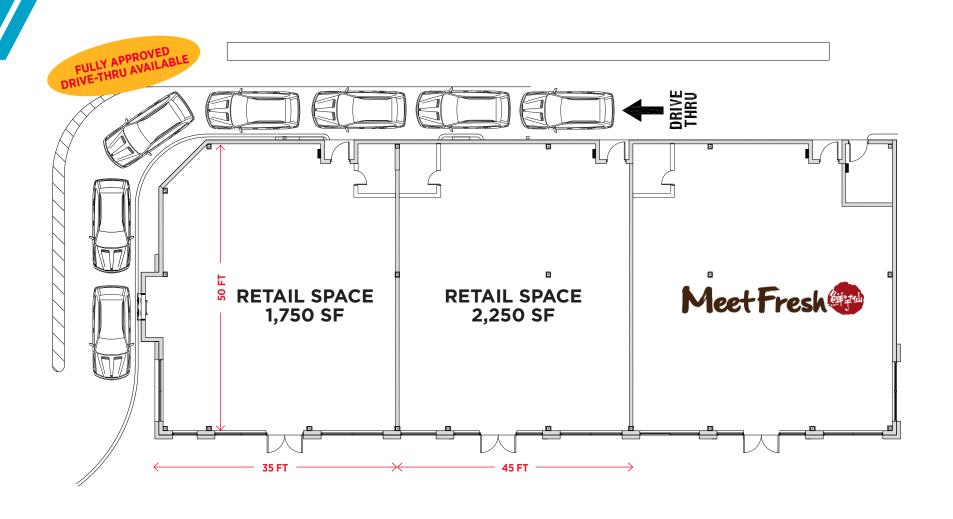

#### **RETAIL SPACE:**

RETAIL: 1.750 - 4.000 SF MEDICAL/RETAIL: 2,165 SF

**BASE RENT:** Negotiable

NNN: \$9.50 PSF

**AVAILABLE: Immediate** 

|         | POPULATION | S<br>AVERAGE<br>HOUSEHOLD INCOME | DAYTIME<br>POPULATION |
|---------|------------|----------------------------------|-----------------------|
| 1 Mile  | 17,817     | \$102,249                        | 20,867                |
| 3 Miles | 112,815    | \$104,074                        | 169,775               |
| 5 Miles | 299,391    | \$99,595                         | 392,550               |