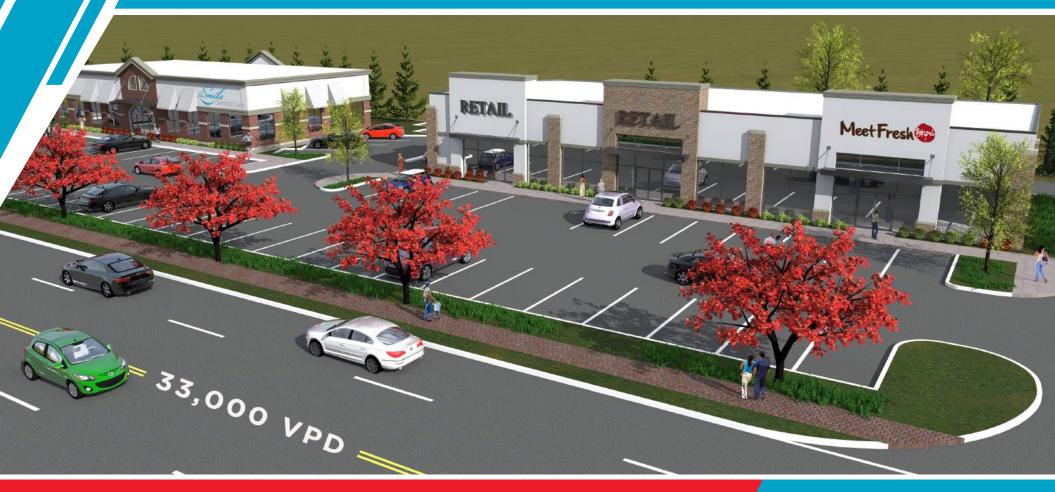

#### **HIGHLIGHTS:**

- NEW retail development with a drive thru
- PAD SITE AVAILABLE
- FULLY APPROVED drive-thru available
- Situated at a signalized intersection
- Full access on Route 27/Lincoln Highway
- Close proximity to entrance / Exit I-287
- 33,000 VEHICLES PER DAY