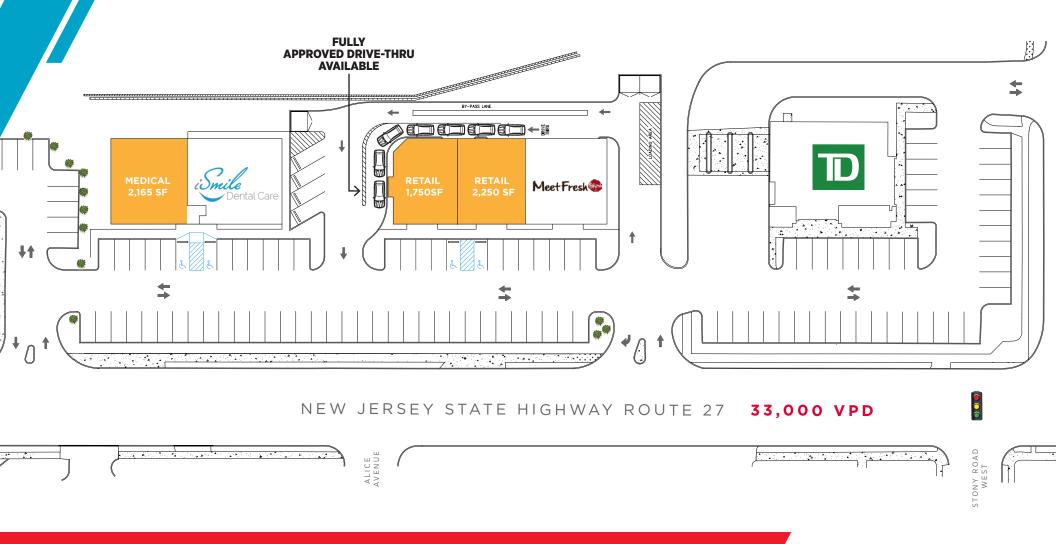

SPACE AVAILABLE: RETAIL 1,750 - 4,000 SF | MEDICAL/RETAIL 2,165 SF

David Townes / david.townes@cushwake.com / 917 993 5515

Alana Friedman / alana.friedman@cushwake.com / 201 508 5258

WHAT'S NEXT IN RETAIL

SPACE AVAILABLE: RETAIL 1,750 - 4,000 SF | MEDICAL/RETAIL 2,165

#### **RETAIL SPACE:**

RETAIL: 1.750 - 4.000 SF MEDICAL/RETAIL: 2,165 SF

**BASE RENT:** Negotiable

NNN: \$9.50 PSF

**AVAILABLE: Immediate** 

|         | POPULATION | S<br>AVERAGE<br>HOUSEHOLD INCOME | DAYTIME<br>POPULATION |
|---------|------------|----------------------------------|-----------------------|
| 1 Mile  | 17,817     | \$102,249                        | 20,867                |
| 3 Miles | 112,815    | \$104,074                        | 169,775               |
| 5 Miles | 299,391    | \$99,595                         | 392,550               |

#### **HIGHLIGHTS:**

- NEW retail development with a drive thru
- PAD SITE AVAILABLE
- FULLY APPROVED drive-thru available
- Situated at a signalized intersection
- Full access on Route 27/Lincoln Highway
- Close proximity to entrance / Exit I-287
- 33,000 VEHICLES PER DAY

#### **NEIGHBORING TENANTS:**