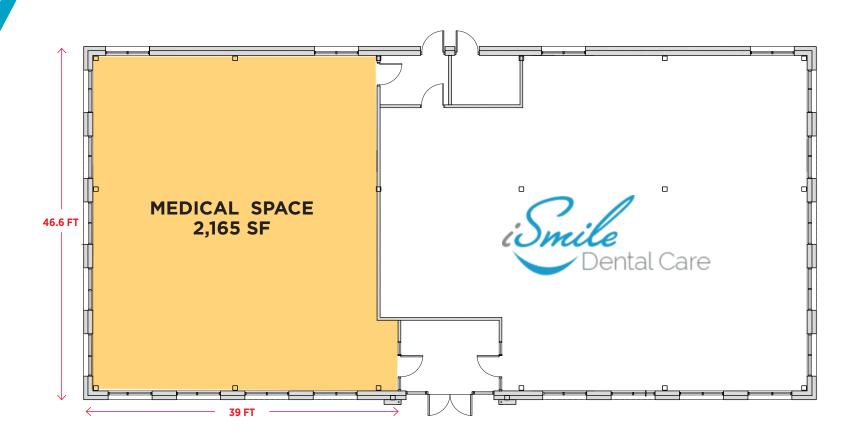

#### **RETAIL SPACE:**

RETAIL: 1.750 - 4.000 SF MEDICAL/RETAIL: 2,165 SF

**BASE RENT:** Negotiable

NNN: \$9.50 PSF

**AVAILABLE: Immediate** 

|         | POPULATION | S<br>AVERAGE<br>HOUSEHOLD INCOME | DAYTIME<br>POPULATION |
|---------|------------|----------------------------------|-----------------------|
| 1 Mile  | 17,817     | \$102,249                        | 20,867                |
| 3 Miles | 112,815    | \$104,074                        | 169,775               |
| 5 Miles | 299,391    | \$99,595                         | 392,550               |