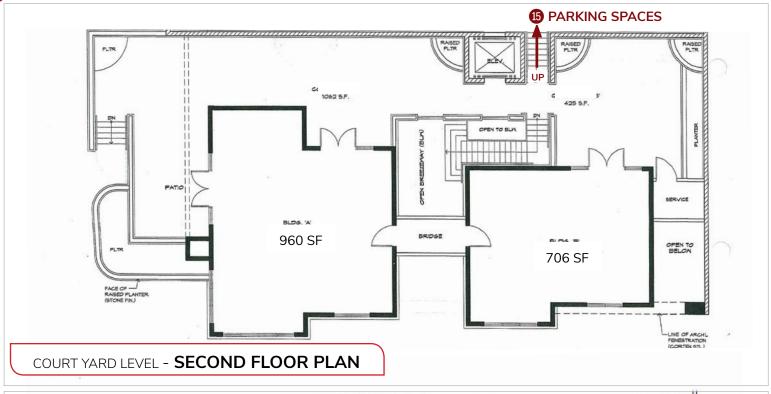

120 Hollister Street | Summerland | CA 93067

SALE PRICE: CALL FOR INFO

PARCEL: 17,145 SF

APN: 005-182-001

**FUTURE** 

**BUILDING SF:** 4,816 SF

PATIO AREAS: 3.055 SF

**ZONING:** C-1

**PARKING:** 15 spaces in

new structure

A buyer may begin construction right away on this unique project, with approx. 17,145 SF of land and approx. 4,816 SF of buildings on 2 floors, extensive patios, ocean views and open space. The development can accommodate up to 4 tenants, is designed with elevator access and includes a large parking area with 15 onsite spaces. Perfect opportunity for owner/user or investor.