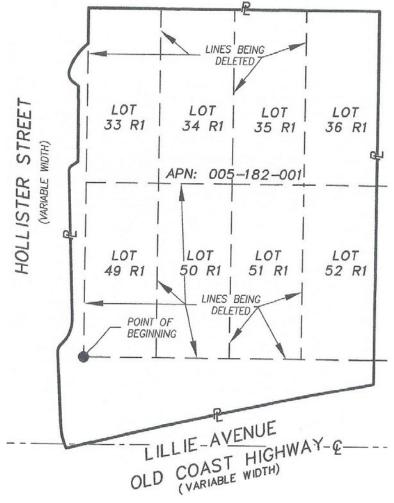

120 Hollister Street | Summerland | CA 93067

SALE PRICE: CALL FOR INFO

PARCEL: 17,145 SF

APN: 005-182-001

**FUTURE** 

**BUILDING SF:** 4,816 SF

PATIO AREAS: 3.055 SF

**ZONING:** C-1

A buyer may begin construction right away on this unique project, with approx. 17,145 SF of land and approx. 4,816 SF of buildings on 2 floors, extensive patios, ocean views and open space. The development can accommodate up to 4 tenants, is designed with elevator access and includes a large parking area with 15 onsite spaces. Perfect opportunity for owner/user or investor.