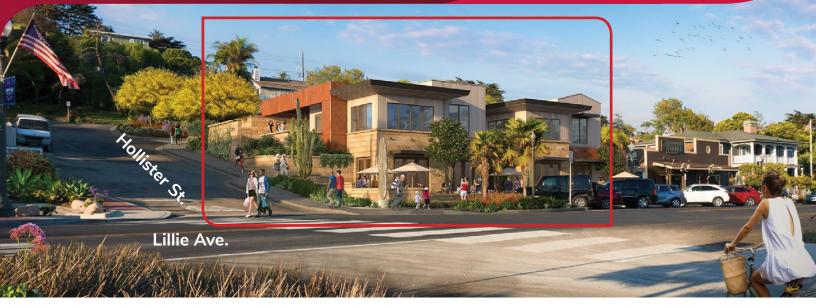

#### PROPERTY OVERVIEW:

Fully entitled commercial project with permits ready to pull. This beautifully designed project is located at very high profile site on the main thoroughfare in the ocean front community of Summerland. It is directly across from the freeway off-ramp and adjacent to The Nugget restaurant.

A buyer may begin construction right away on this unique project, with approx. 17,145 SF of land and approx. 4,816 SF of buildings on 2 floors, extensive patios, ocean views and open space. The development can accommodate up to 4 tenants, is designed with elevator access and includes a large parking area with 15 onsite spaces. Perfect opportunity for owner/user or investor.