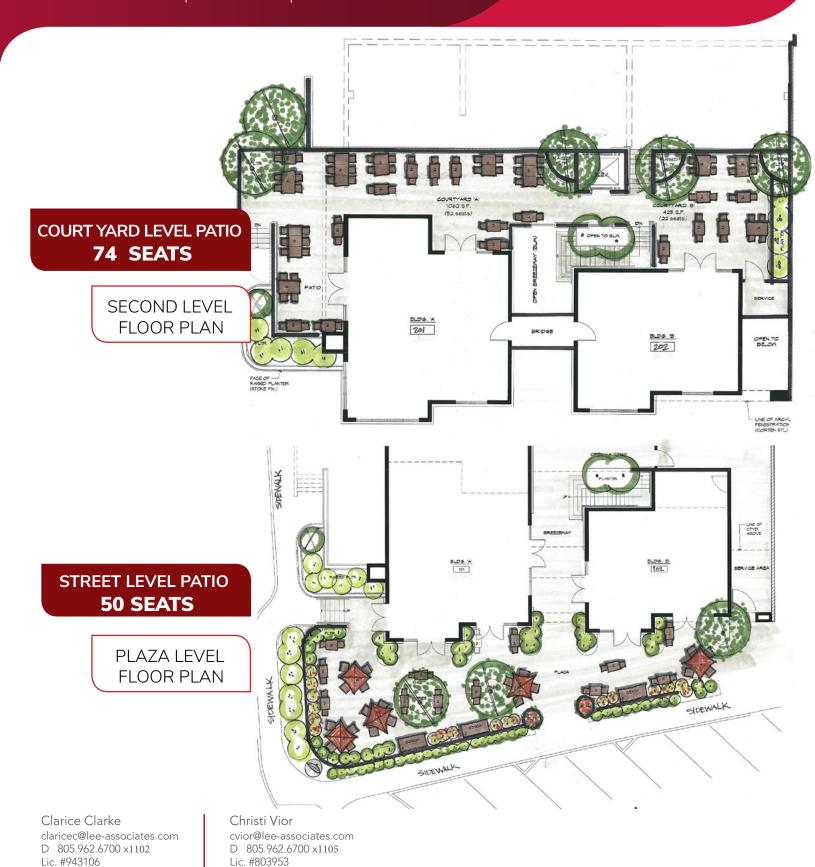

120 Hollister Street | Summerland | CA 93067

SALE PRICE: CALL FOR INFO

PARCEL: 17,145 SF

APN: 005-182-001

**FUTURE** 

**BUILDING SF:** 4,816 SF

PATIO AREAS: 3.055 SF

**ZONING:** C-1

**PARKING:** 15 spaces in

new structure

A buyer may begin construction right away on this unique project, with approx. 17,145 SF of land and approx. 4,816 SF of buildings on 2 floors, extensive patios, ocean views and open space. The development can accommodate up to 4 tenants, is designed with elevator access and includes a large parking area with 15 onsite spaces. Perfect opportunity for owner/user or investor.

#### COMPLETED PROJECT WILL INCLUDE:

- Elevator
- Extensive patios
- Ocean view
- Onsite parking

Clarice Clarke claricec@lee-associates.com D 805.962.6700 x1102 Lic. #943106

Christi Vior cvior@lee-associates.com D 805.962.6700 x1105 Lic. #803953