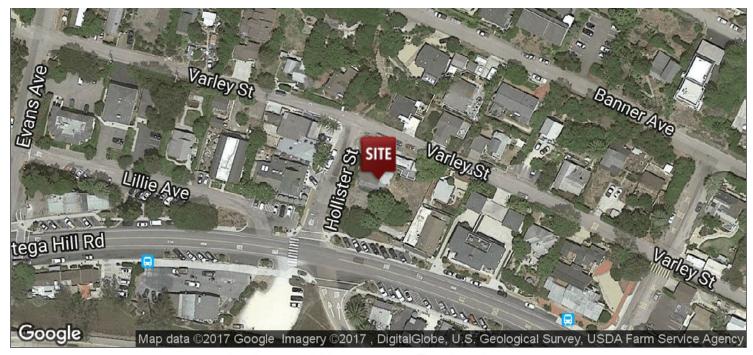

#### PROPERTY OVERVIEW:

Fully entitled commercial project with permits ready to pull. This beautifully designed project is located at very high profile site on the main thoroughfare in the ocean front community of Summerland. It is directly across from the freeway off-ramp and adjacent to The Nugget restaurant.

in

120 Hollister Street | Summerland | CA 93067

Clarice Clarke claricec@lee-associates.com D 805.962.6700 x1102 Lic. #943106

Christi Vior cvior@lee-associates.com D 805.962.6700 x1105 Lic. #803953

The Nugget Restaurant ®Rue De Lillie Antiques ®Inn on Summer Hill ®Evolation Yoga

■Summerland Antique Collective Tinker's Burgers Summerland Market SITE

All information furnished regarding property for sale, rental or financing is from sources deemed reliable, but no warranty or representation is made to the accuracy thereof and same is submitted to errors, omissions, change of price, rental or other conditions prior to sale, lease or financing or withdrawal without notice. No liability of any kind is to be imposed on the broker herein.