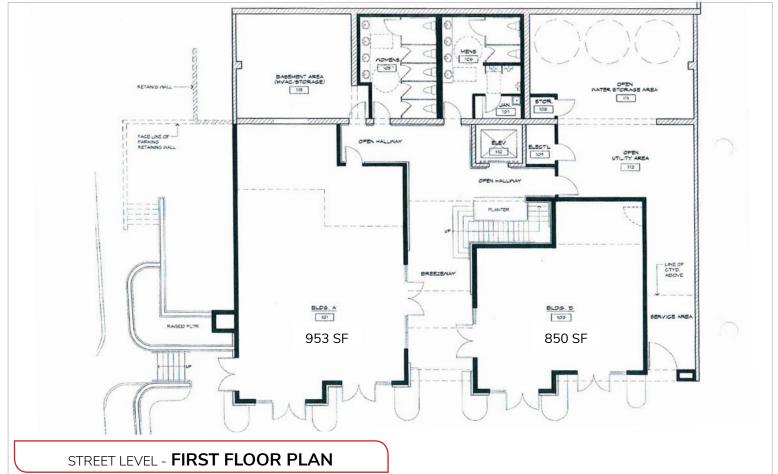

120 Hollister Street | Summerland | CA 93067

SALE PRICE: CALL FOR INFO

PARCEL: 17,145 SF

APN: 005-182-001

**FUTURE** 

**BUILDING SF:** 4,816 SF

PATIO AREAS: 3.055 SF

**ZONING:** C-1

A buyer may begin construction right away on this unique project, with approx. 17,145 SF of land and approx. 4,816 SF of buildings on 2 floors, extensive patios, ocean views and open space. The development can accommodate up to 4 tenants, is designed with elevator access and includes a large parking area with 15 onsite spaces. Perfect opportunity for owner/user or investor.