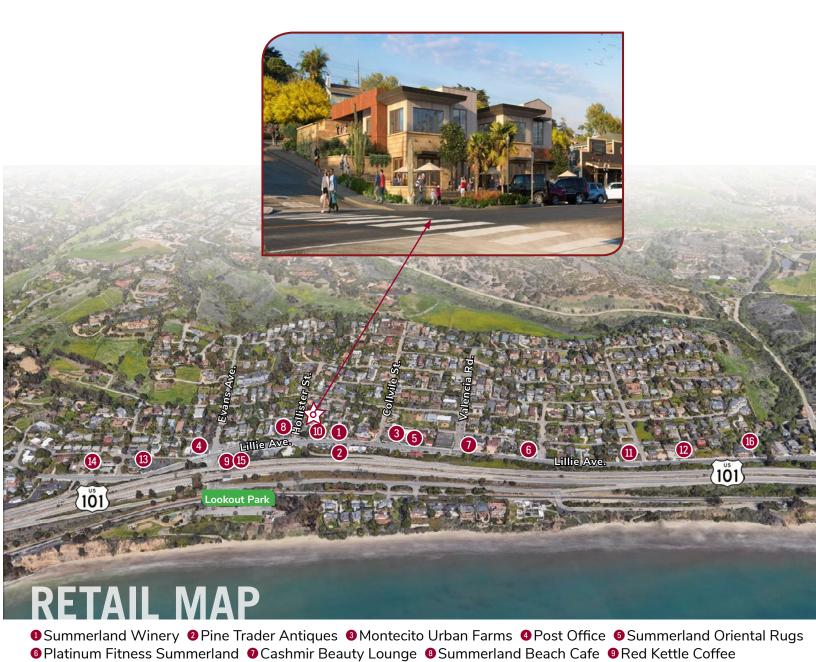

in

120 Hollister Street | Summerland | CA 93067

Clarice Clarke claricec@lee-associates.com D 805.962.6700 x1102 Lic. #943106

Christi Vior cvior@lee-associates.com D 805.962.6700 x1105 Lic. #803953

The Nugget Restaurant ®Rue De Lillie Antiques ®Inn on Summer Hill ®Evolation Yoga

■Summerland Antique Collective Tinker's Burgers Summerland Market SITE

All information furnished regarding property for sale, rental or financing is from sources deemed reliable, but no warranty or representation is made to the accuracy thereof and same is submitted to errors, omissions, change of price, rental or other conditions prior to sale, lease or financing or withdrawal without notice. No liability of any kind is to be imposed on the broker herein.