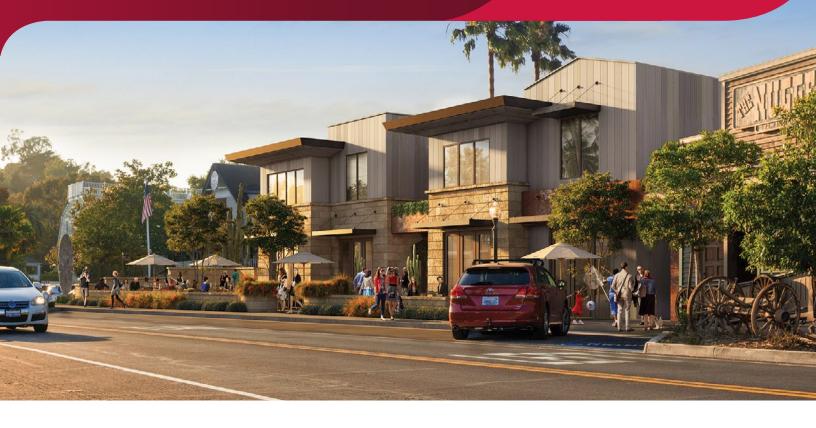

#### PROPERTY OVERVIEW:

Fully entitled commercial project with permits ready to pull. This beautifully designed project is located at very high profile site on the main thoroughfare in the ocean front community of Summerland. It is directly across from the freeway off-ramp and adjacent to The Nugget restaurant.

A buyer may begin construction right away on this unique project, with approx. 17,145 SF of land and approx. 4,816 SF of buildings on 2 floors, extensive patios, ocean views and open space. The development can accommodate up to 4 tenants, is designed with elevator access and includes a large parking area with 15 onsite spaces. Perfect opportunity for owner/user or investor.

#### COMPLETED PROJECT WILL INCLUDE:

- Elevator
- Extensive patios
- Ocean view
- Onsite parking

Clarice Clarke claricec@lee-associates.com D 805.962.6700 x1102 Lic. #943106

Christi Vior cvior@lee-associates.com D 805.962.6700 x1105 Lic. #803953