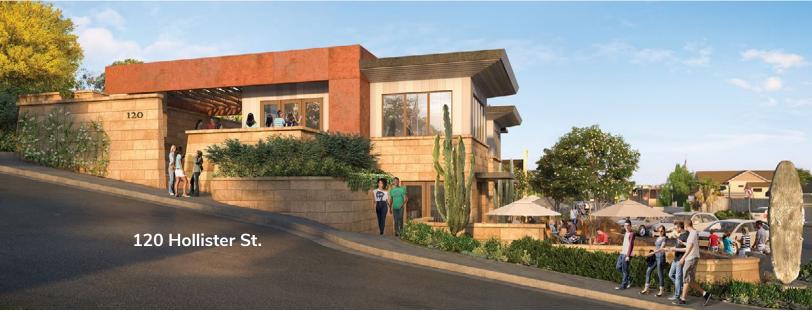

120 Hollister Street | Summerland | CA 93067

SALE PRICE: CALL FOR INFO

PARCEL: 17,145 SF

APN: 005-182-001

**FUTURE** 

**BUILDING SF:** 4,816 SF

PATIO AREAS: 3.055 SF

**ZONING:** C-1

#### PROPERTY OVERVIEW:

Fully entitled commercial project with permits ready to pull. This beautifully designed project is located at very high profile site on the main thoroughfare in the ocean front community of Summerland. It is directly across from the freeway off-ramp and adjacent to The Nugget restaurant.

A buyer may begin construction right away on this unique project, with approx. 17,145 SF of land and approx. 4,816 SF of buildings on 2 floors, extensive patios, ocean views and open space. The development can accommodate up to 4 tenants, is designed with elevator access and includes a large parking area with 15 onsite spaces. Perfect opportunity for owner/user or investor.

#### COMPLETED PROJECT WILL INCLUDE:

- Elevator
- Extensive patios
- Ocean view
- Onsite parking

Clarice Clarke claricec@lee-associates.com D 805.962.6700 x1102 Lic. #943106

Christi Vior cvior@lee-associates.com D 805.962.6700 x1105 Lic. #803953