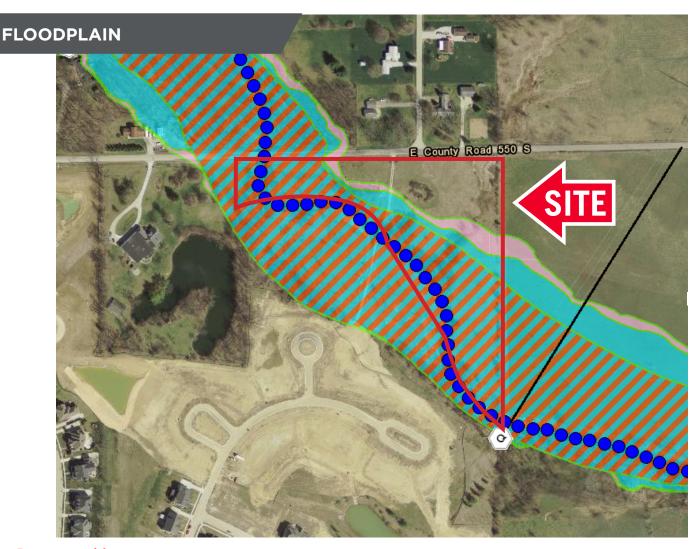

### **PROPERTY HIGHLIGHTS**

±7.3 acres next to Stonegate in Zionsville (±3 acres of buildable land)

Zionsville School District

City utilities nearby

Partially wooded with meandering creek

Asking \$450,000