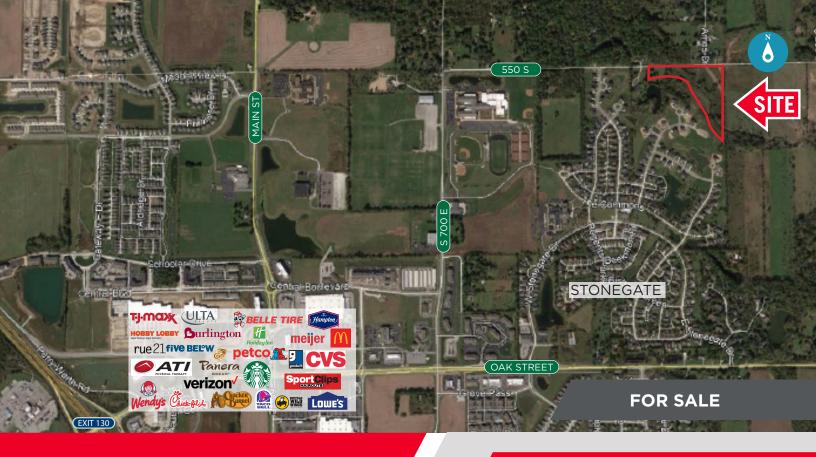

# 7655 E 550 S

Zionsville, IN

±7.3 ACRES

### **PROPERTY HIGHLIGHTS**

±7.3 acres next to Stonegate in Zionsville (±3 acres of buildable land)

Zionsville School District

City utilities nearby

Partially wooded with meandering creek

Asking \$450,000