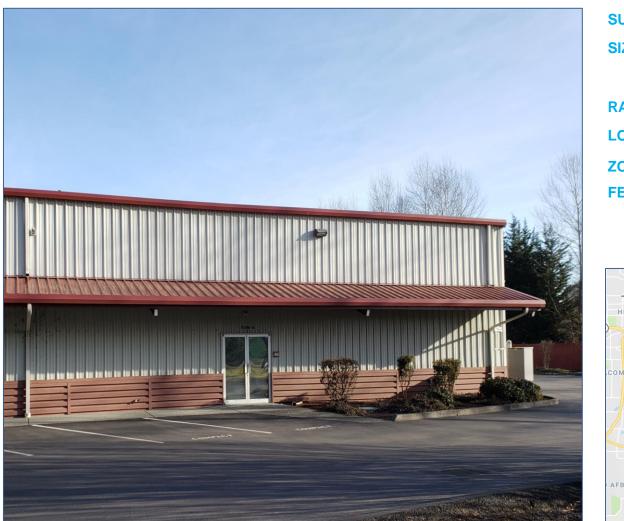

# **PROPERTY INFORMATION**

| SUITE    | A-1                                                                                                                    |
|----------|------------------------------------------------------------------------------------------------------------------------|
| SIZE     | 3,070 sq. ft.<br>• 1,070 sq. ft. of office<br>• 1,000 sq. ft. mezzanine                                                |
| RATE     | \$0.88 sq. ft. (+NNN)                                                                                                  |
| LOADING  | One grade level door (14 ft)                                                                                           |
| ZONING   | Employment Center                                                                                                      |
| FEATURES | <ul> <li>Proximity to SR 167, 410, 512</li> <li>First space upon park entrance</li> <li>Signage opportunity</li> </ul> |