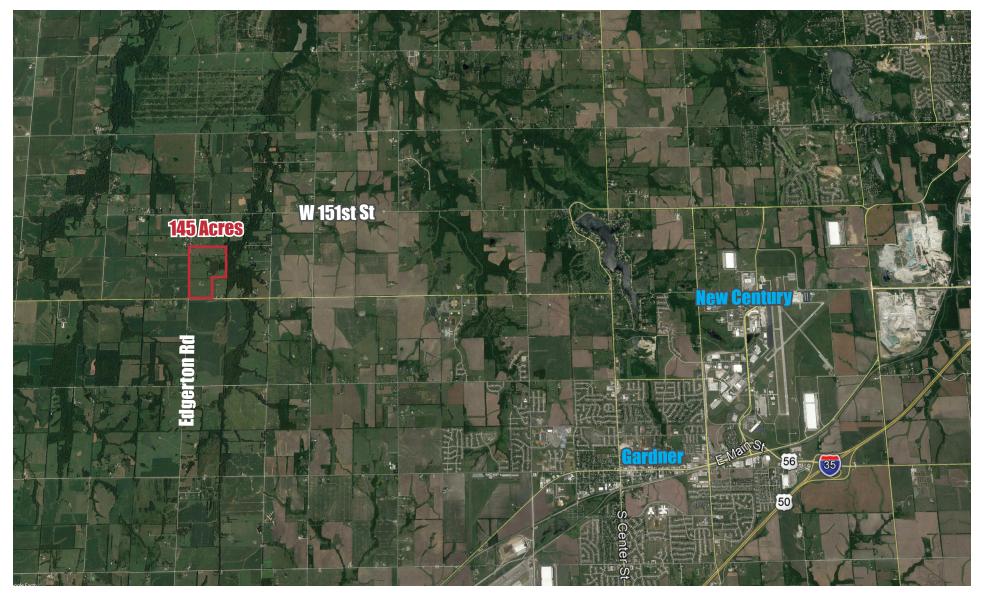

# FOR SALE - 145 ACRES

37000 W 155TH, GARDNER, KANSAS

#### 37000 W 155TH ST

LOCATION On the east side of Edgerton Rd, 1/4 mile south of 151st St. Frontage on the north side of 159th St at

Edgerton Rd

ACRES 145 Acres

**HOUSE** 2-story, 5 bedrooms, family room, kitchen, 4 baths, garage, full basement