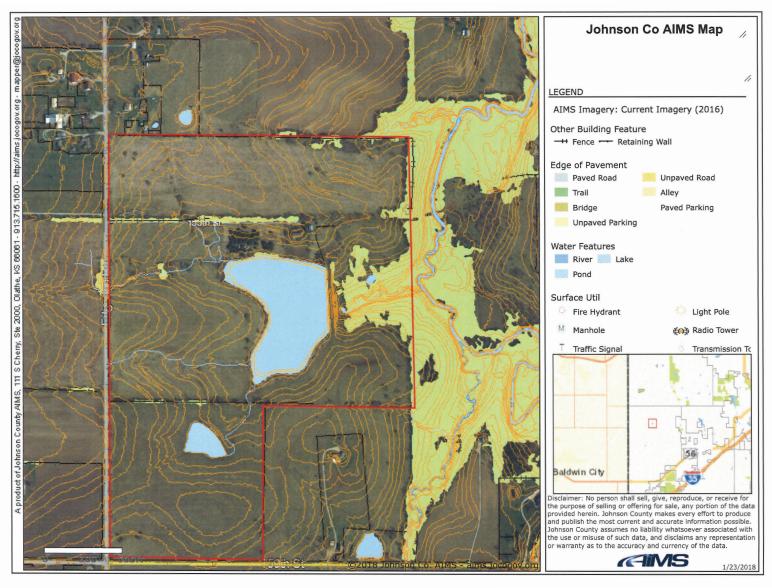

## **TOPOGRAPHY MAP**

**TERRAIN** Gently rolling mostly open land. Approximately 10 acre lake plus a small pond. See attached topography

map

**TAXES** 2017 taxes were \$1,815.85

**SCHOOLS** Gardener-Edgerton school district

**ROADS** Edgerton Rd is asphalt, 159th St is gravel