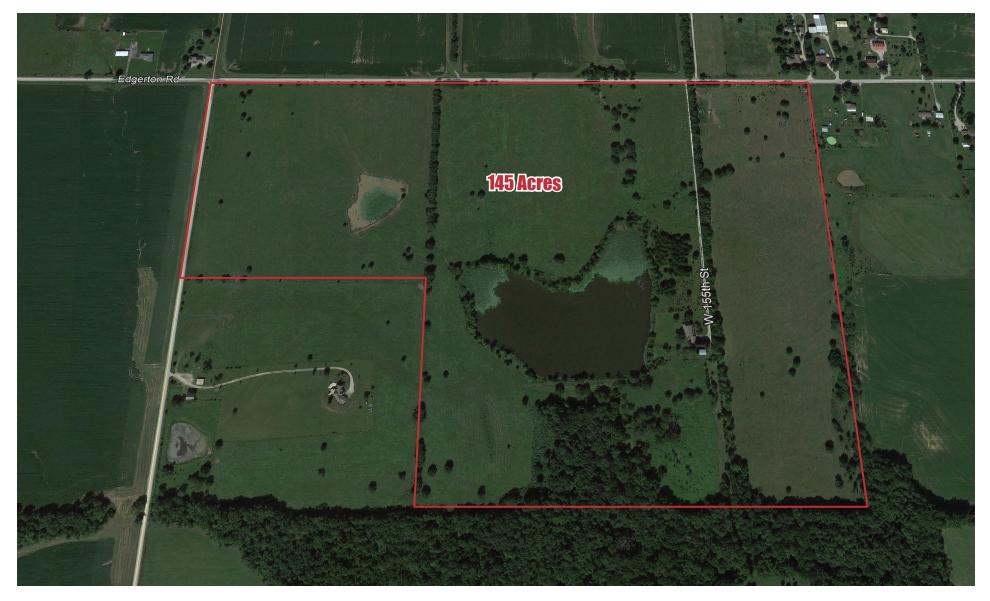

1st St. Frontage on the north side of 159th St at

Edgerton Rd

ACRES 145 Acres

**HOUSE** 2-story, 5 bedrooms, family room, kitchen, 4 baths, garage, full basement

**LAKE** Approximately 10 acre lake located in the center of the property

**PRICE** \$1,500,000

**UTILITIES** Water district #7 water line on Edgerton Rd, propane gas, septic tank, Kansas City Power & Light

**TERRAIN** Gently rolling mostly open land. Approximately 10 acre lake plus a small pond. See attached topography

map

**TAXES** 2017 taxes were \$1,815.85

**SCHOOLS** Gardener-Edgerton school district

**ROADS** Edgerton Rd is asphalt, 159th St is gravel

PASTURE Pasture lease is in effect until 12/31/18 for \$5,850

**LEASE** 



**AERIALS** 

## **AERIAL FACING NORTH**





**AERIALS** 

## **AERIAL FACING WEST**





## **AERIAL FACING EAST**





# **PHOTOS**





## **TOPOGRAPHY MAP**





# **SCHOOL DISTRICT MAP**





### **UTILITY MAP**





### **WATER FEATURES MAP**