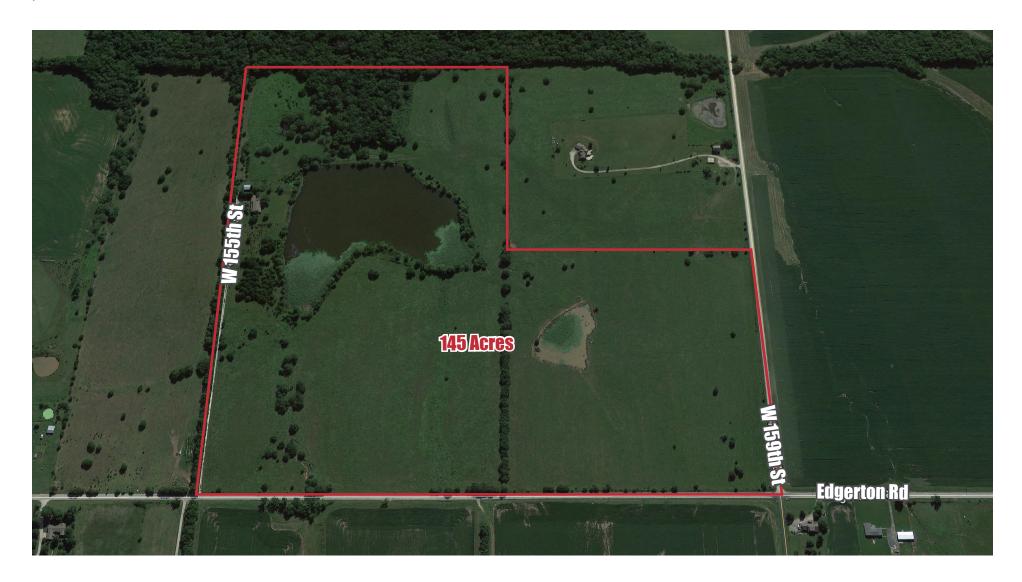

ide of 159th St at

Edgerton Rd

ACRES 145 Acres

**HOUSE** 2-story, 5 bedrooms, family room, kitchen, 4 baths, garage, full basement

**LAKE** Approximately 10 acre lake located in the center of the property

**PRICE** \$1,500,000

**UTILITIES** Water district #7 water line on Edgerton Rd, propane gas, septic tank, Kansas City Power & Light

**TERRAIN** Gently rolling mostly open land. Approximately 10 acre lake plus a small pond. See attached topography

map

**TAXES** 2017 taxes were \$1,815.85

**SCHOOLS** Gardener-Edgerton school district

**ROADS** Edgerton Rd is asphalt, 159th St is gravel

PASTURE Pasture lease is in effect until 12/31/18 for \$5,850

**LEASE** 



**AERIALS** 

## **AERIAL FACING NORTH**





**AERIALS** 

## **AERIAL FACING WEST**





## **AERIAL FACING EAST**





# **PHOTOS**





## **TOPOGRAPHY MAP**





# **SCHOOL DISTRICT MAP**





### **UTILITY MAP**





### **WATER FEATURES MAP**