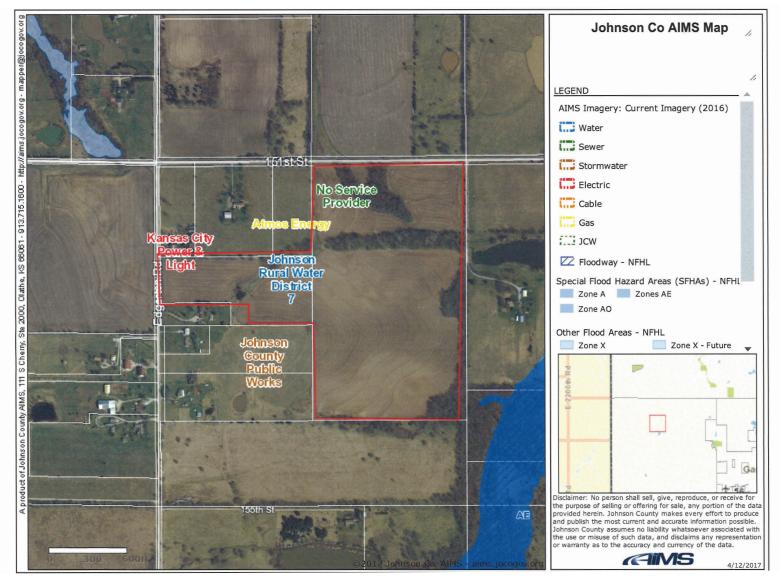

### **UTILITY MAP**

**LAKE** Approximately 10 acre lake located in the center of the property

**PRICE** \$1,500,000

**UTILITIES** Water district #7 water line on Edgerton Rd, propane gas, septic tank, Kansas City Power & Light