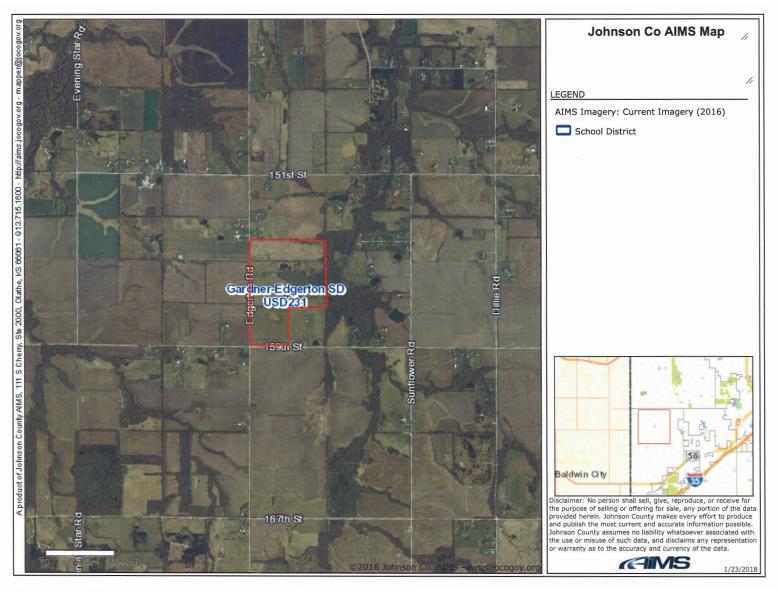

# **SCHOOL DISTRICT MAP**

**TERRAIN** Gently rolling mostly open land. Approximately 10 acre lake plus a small pond. See attached topography

map

**TAXES** 2017 taxes were \$1,815.85

**SCHOOLS** Gardener-Edgerton school district

**ROADS** Edgerton Rd is asphalt, 159th St is gravel