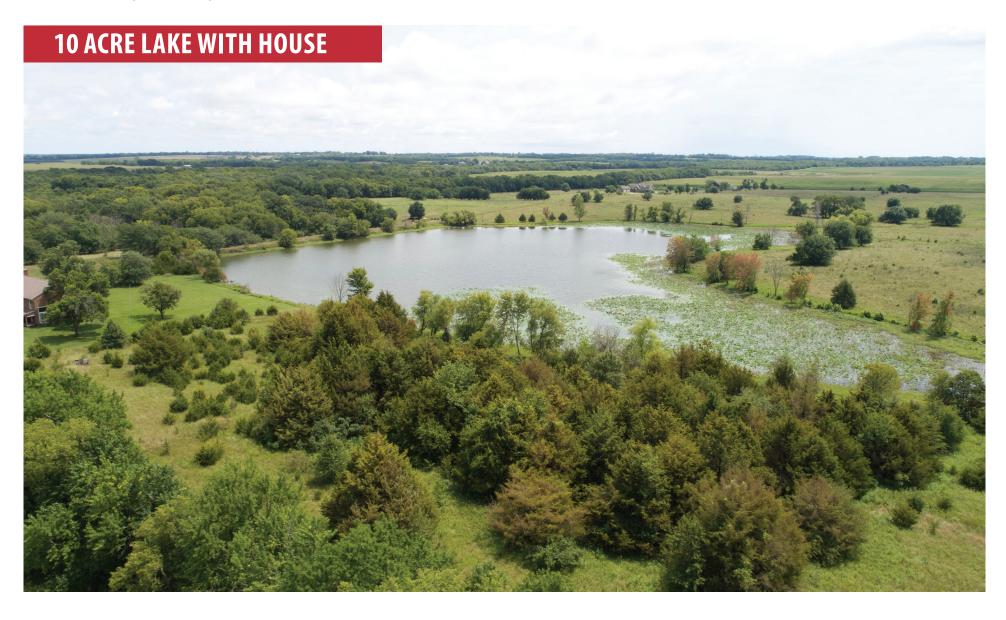

**LAKE** Approximately 10 acre lake located in the center of the property

**PRICE** \$1,500,000

**UTILITIES** Water district #7 water line on Edgerton Rd, propane gas, septic tank, Kansas City Power & Light

# **PHOTOS**