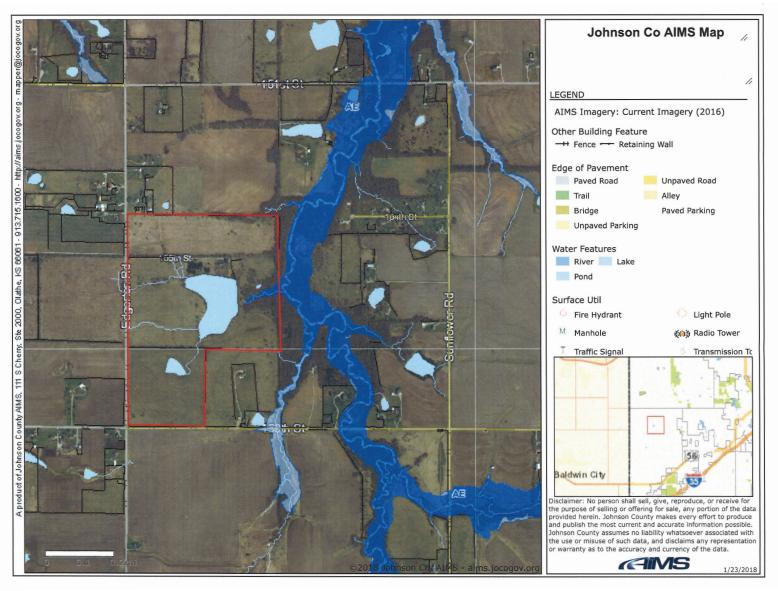

**LAKE** Approximately 10 acre lake located in the center of the property

**PRICE** \$1,500,000

**UTILITIES** Water district #7 water line on Edgerton Rd, propane gas, septic tank, Kansas City Power & Light

**TERRAIN** Gently rolling mostly open land. Approximately 10 acre lake plus a small pond. See attached topography

map

**TAXES** 2017 taxes were \$1,815.85

**SCHOOLS** Gardener-Edgerton school district

**ROADS** Edgerton Rd is asphalt, 159th St is gravel

PASTURE Pasture lease is in effect until 12/31/18 for \$5,850

**LEASE** 



**AERIALS** 

## **AERIAL FACING NORTH**





**AERIALS** 

## **AERIAL FACING WEST**





## **AERIAL FACING EAST**





# **PHOTOS**





## **TOPOGRAPHY MAP**





# **SCHOOL DISTRICT MAP**





### **UTILITY MAP**





### **WATER FEATURES MAP**