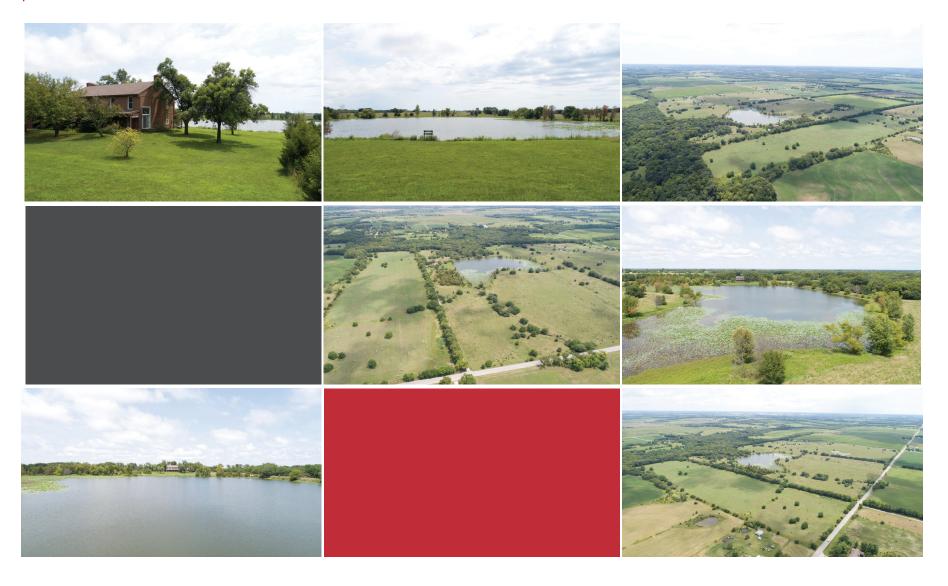

# **PHOTOS**

#### 37000 W 155TH ST

LOCATION On the east side of Edgerton Rd, 1/4 mile south of 151st St. Frontage on the north side of 159th St at

Edgerton Rd

ACRES 145 Acres

**HOUSE** 2-story, 5 bedrooms, family room, kitchen, 4 baths, garage, full basement

**LAKE** Approximately 10 acre lake located in the center of the property

**PRICE** \$1,500,000

**UTILITIES** Water district #7 water line on Edgerton Rd, propane gas, septic tank, Kansas City Power & Light

**TERRAIN** Gently rolling mostly open land. Approximately 10 acre lake plus a small pond. See attached topography

map

**TAXES** 2017 taxes were \$1,815.85

**SCHOOLS** Gardener-Edgerton school district

**ROADS** Edgerton Rd is asphalt, 159th St is gravel