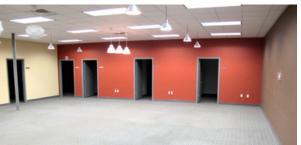

### **Property Highlights**

Size: 5,068 SF
 Office: 3,868 SF
 Warehouse: 1,200 SF
Power: 3phase

• Year Built: 1979

2016 Propery Tax: \$4,957.00

- (1) 10' x 10' ground level overhead door
- 11 private office, large bull pen, reception and 2 restrooms
- Ample parking
- Great freeway access