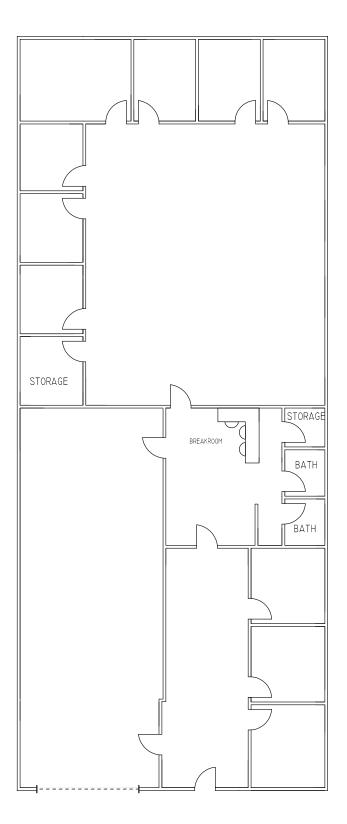

### **Property Highlights**

Size: 5,068 SF
 Office: 3,868 SF
 Warehouse: 1,200 SF
Power: 3phase

• Year Built: 1979

2016 Propery Tax: \$4,957.00

- (1) 10' x 10' ground level overhead door
- 11 private office, large bull pen, reception and 2 restrooms
- Ample parking
- Great freeway access