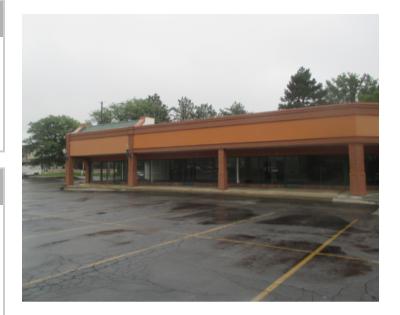

### **PROPERTY OVERVIEW**

One of Monroe Street's premiere strip retail centers

Minutes from Franklin Park Mall

East end cap available

Great visibility with a tremendous amount of window frontage

Space can be split to approximately 2,000 SF & 2,800 SF

#### **LOCATION INFORMATION**

Street Address 5577 Monroe St.
City, State, Zip Sylvania, OH 43560
County/Township Lucas
Nearest Intersection Skelly between Corey & Whiteford