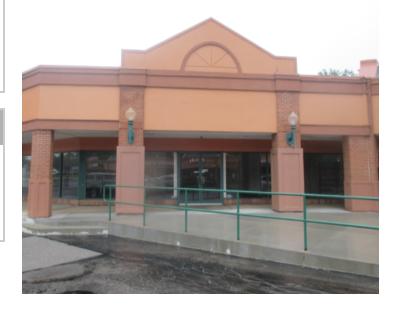

### **PROPERTY OVERVIEW**

One of Monroe Street's premiere strip retail centers

Minutes from Franklin Park Mall

East end cap available

Great visibility with a tremendous amount of window frontage

Space can be split to approximately 2,000 SF & 2,800 SF

#### **LOCATION INFORMATION**

Street Address 5577 Monroe St.
City, State, Zip Sylvania, OH 43560
County/Township Lucas
Nearest Intersection Skelly between Corey & Whiteford