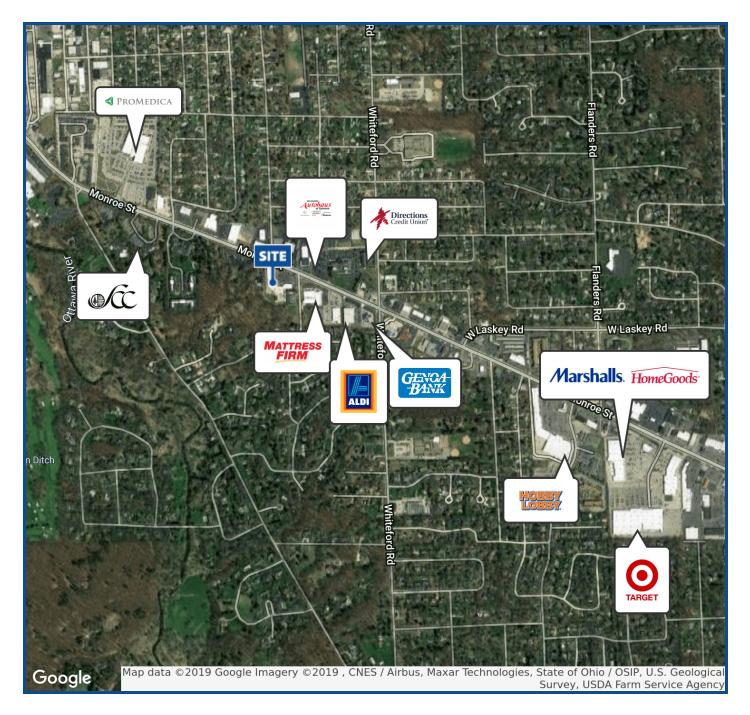

Traffic Count: 22,250 VPD on Monroe St.

(2010)

#### **LOCATION INFORMATION**

Street Address 5577 Monroe St.
City, State, Zip Sylvania, OH 43560
County/Township Lucas
Nearest Intersection Skelly between Corey & Whiteford