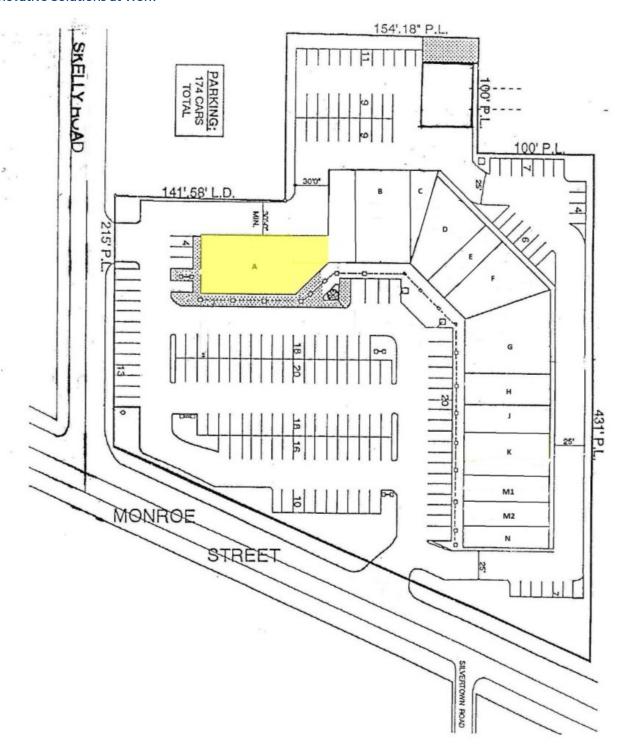

### **OFFERING SUMMARY**

Lease Rate: \$14.00 SF NNN

NNN: \$4.95/SF (2019)

Available SF: 4,874 SF

Building Size: 34,399 SF

Zoning: Commercial

County: Lucas

Parking Spaces: 120

### **PROPERTY OVERVIEW**

One of Monroe Street's premiere strip retail centers

Minutes from Franklin Park Mall

East end cap available

Great visibility with a tremendous amount of window frontage

Space can be split to approximately 2,000 SF & 2,800 SF

#### **LOCATION INFORMATION**

Street Address 5577 Monroe St.
City, State, Zip Sylvania, OH 43560
County/Township Lucas
Nearest Intersection Skelly between Corey & Whiteford

#### **BUILDING SPECIFICATIONS**

**Building Size** 34,399 SF Zoned Commercial **Available SF** Unit A - 4,874 SF **Number Of Floors** One **Site Dimensions** Irregular **Construction Type** Block/bar joist with brick veneer Gas forced air Heat Yes **Air Conditioning Fire Suppression** None Floor Plans Available Yes, CAD or print