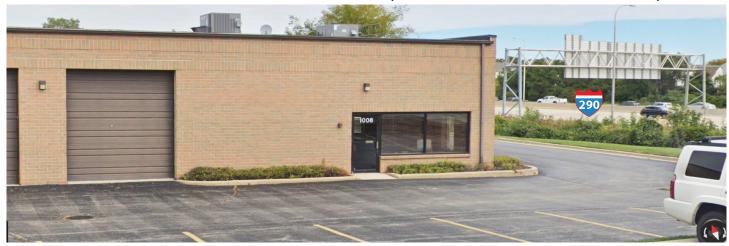

## **SPECIFICATIONS**

CONDO SIZE: 3,000 SF

**CEILING HEIGHT:** 14' clear

**LOADING:** 1 drive-in door

(12' high)

**HVAC:** 100%

PARKING: ±10 cars

**SPRINKLER:** Wet (Class IV)

#### **FEATURES**

- END UNIT WITH I-290 VISIBILITY
- Small warehouse area
- Immediate access to I-290, I-355, I-390 and I-90
- Close to O'Hare International Airport

FOR ADDITIONAL

**TODD HENDRICKS** 

INFORMATION,