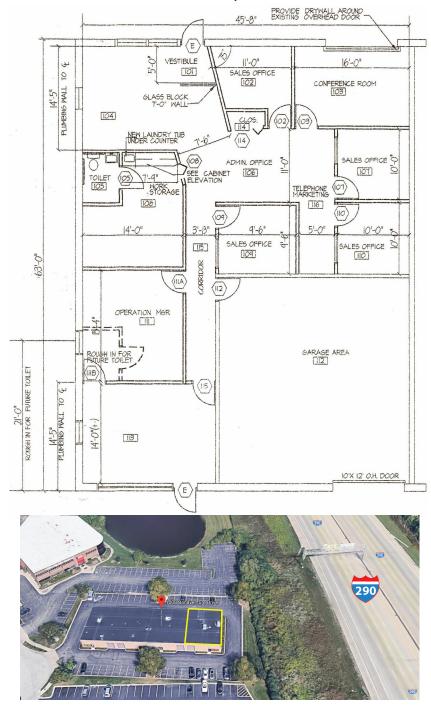

## **SPECIFICATIONS**

CONDO SIZE: 3,000 SF

**CEILING HEIGHT:** 14' clear

**LOADING:** 1 drive-in door

(12' high)

**HVAC:** 100%

PARKING: ±10 cars

**SPRINKLER:** Wet (Class IV)