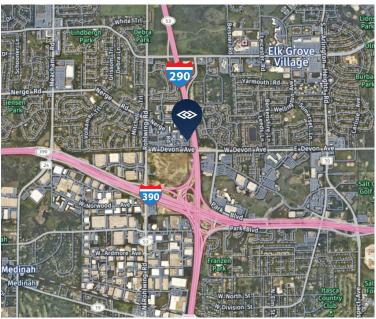

#### **FEATURES**

- END UNIT WITH I-290 VISIBILITY
- Small warehouse area
- Immediate access to I-290, I-355, I-390 and I-90
- Close to O'Hare International Airport

FOR ADDITIONAL

**TODD HENDRICKS** 

INFORMATION,