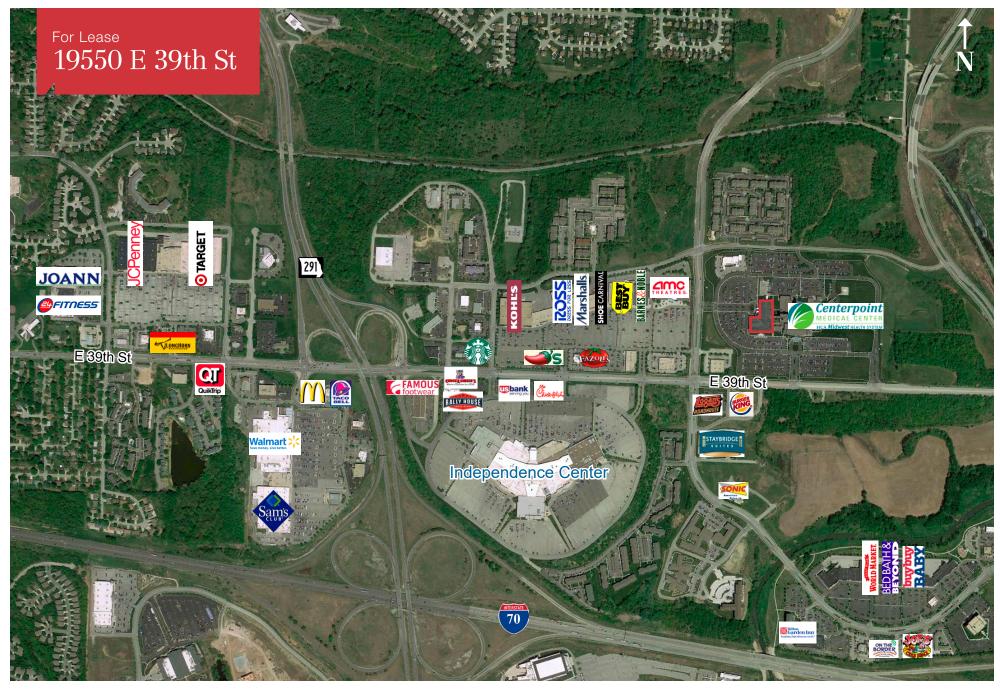

For Lease Centerpoint

Medical Office Building

19550 E 39th Street

Independence, Missouri

For more information:

Mike Sonnenberg, CCIM

+1 913 956 5812 mike@nai-heartland.com

4400 College Boulevard, Suite 170 Overland Park, Kansas 66211 +1 913 362 1000

## **Property Features**

- 968-5,276 SF divisible fully furnished medical suites
- Plentiful surrounding support services including restaurants, banks, shopping
- Attached to Centerpoint Medical Center on each floor easy access to/from the hospital
- Flexible Tenant Improvement Allowance options
- Exposure to excellent East Jackson County area demographics
- Ample parking for any medical use