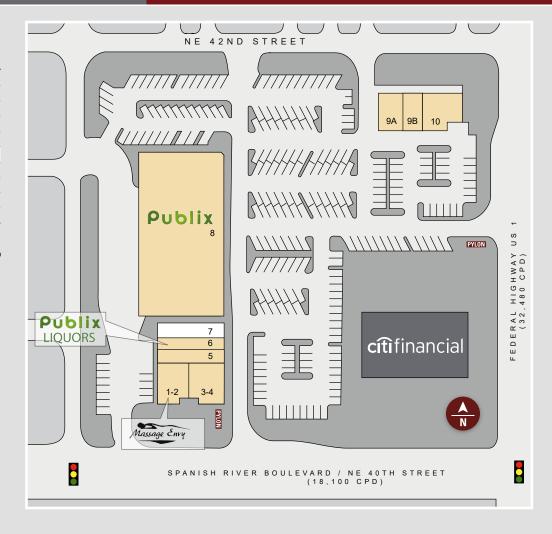

## SITE PLAN

| STE   | TENANT                    | SIZE   |
|-------|---------------------------|--------|
| 1-2   | Massage Envy              | 2,740  |
| 3-4   | Piezano's Pizza and Pasta | 2,687  |
| 5     | K Nails                   | 1,400  |
| 6     | Publix Liquor             | 1,831  |
| 7     | AVAILABLE                 | 1,911  |
| 8     | Publix                    | 27,887 |
| 9A    | Unleaseable               | 2,000  |
| 9B    | Unleaseable               | 1,219  |
| 10    | Kathy's Gazebo Cafe       | 3,199  |
| TOTAL |                           | 41,655 |
|       |                           |        |