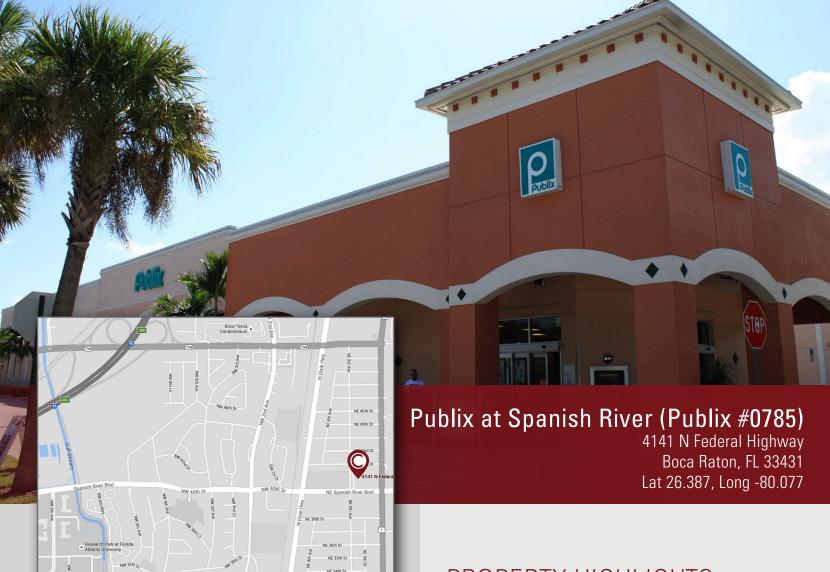

## Publix at Spanish River (Publix #0785)

4141 N Federal Highway Boca Raton, FL 33431 Lat 26.387, Long -80.077

## PROPERTY HIGHLIGHTS

- Palm Beach County Market
- Publix Super Markets Anchor
- Located in prestigious Boca Raton
- Excellent visibility on Federal Highway and Spanish River Boulevard
- Combined Traffic Count (2017): 50,580 CPD