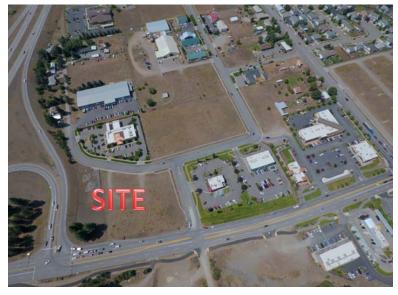

## **Property Features**

- High Corner Visibility
- Ideal Retail Opportunity
- Major Exit for North Bound Traffic to Lake Resorts
- Near Signalized Intersection for Exiting and Entering Westbound I-90
- Lot Size: 63,257 SF/ 1.452 Acres
- Zoning: CCS
- Site Ready for Development With Curbs and Sidewalks In -Plus Utilities to the Site, Sanitary Sewer is Stubbed to the Site
- Located on Hard Corner of Hwy 41 & I-90
- Subject to Idaho Department of Transportation Interstate Revisions
- Projected 2019 Traffic Counts:
  - I-90/Seltice Interchange- \*48,000 Cars Per Day
  - Hwy 41/Seltice to Mullan-\*24,500 Cars Per Day