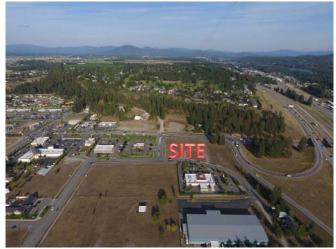

# For Sale -1.452 Acre Corner Pad I-90 & Hwy 41 Post Falls, ID

## **Property Features**

- High Corner Visibility
- Ideal Retail Opportunity
- Major Exit for North Bound Traffic to Lake Resorts
- Near Signalized Intersection for Exiting and Entering Westbound I-90
- Lot Size: 63,257 SF/ 1.452 Acres
- Zoning: CCS
- Site Ready for Development With Curbs and Sidewalks In -Plus Utilities to the Site, Sanitary Sewer is Stubbed to the Site
- Located on Hard Corner of Hwy 41 & I-90
- Subject to Idaho Department of Transportation Interstate Revisions
- Projected 2019 Traffic Counts:
  - I-90/Seltice Interchange- \*48,000 Cars Per Day
  - Hwy 41/Seltice to Mullan-\*24,500 Cars Per Day