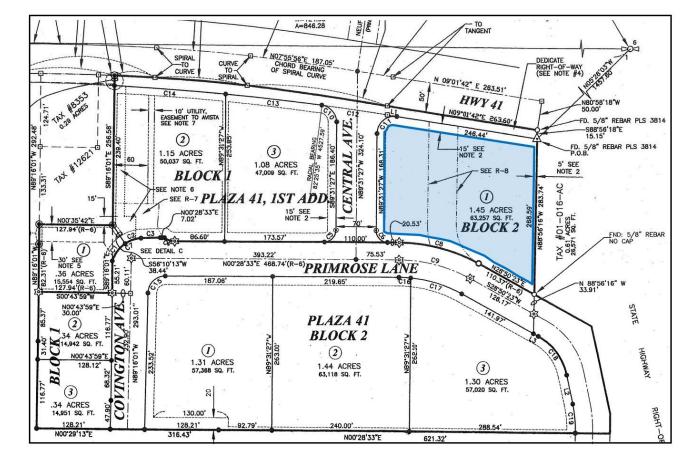

## **Property Features**

- High Corner Visibility
- Ideal Retail Opportunity
- Major Exit for North Bound Traffic to Lake Resorts
- Near Signalized Intersection for Exiting and Entering Westbound I-90
- Lot Size: 63,257 SF/ 1.452 Acres
- Zoning: CCS
- Site Ready for Development With Curbs and Sidewalks In -Plus Utilities to the Site, Sanitary Sewer is Stubbed to the Site
- Located on Hard Corner of Hwy 41 & I-90
- Subject to Idaho Department of Transportation Interstate Revisions
- Projected 2019 Traffic Counts:
  - I-90/Seltice Interchange- \*48,000 Cars Per Day
  - Hwy 41/Seltice to Mullan-\*24,500 Cars Per Day