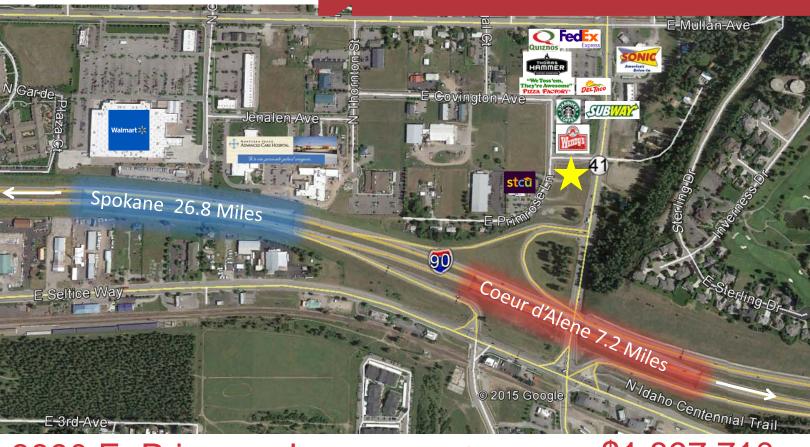

# For Sale -1.452 Acre Corner Pad I-90 & Hwy 41 Post Falls, ID

## 3890 E. Primrose Lane

Post Falls, Idaho 83854

## **Property Features**

- High Corner Visibility
- Ideal Retail Opportunity
- Major Exit for North Bound Traffic to Lake Resorts
- Near Signalized Intersection for Exiting and Entering Westbound I-90
- Lot Size: 63,257 SF/ 1.452 Acres
- Zoning: CCS
- Site Ready for Development With Curbs and Sidewalks In -Plus Utilities to the Site, Sanitary Sewer is Stubbed to the Site
- Located on Hard Corner of Hwy 41 & I-90
- Subject to Idaho Department of Transportation Interstate Revisions
- Projected 2019 Traffic Counts:
  - I-90/Seltice Interchange- \*48,000 Cars Per Day
  - Hwy 41/Seltice to Mullan-\*24,500 Cars Per Day