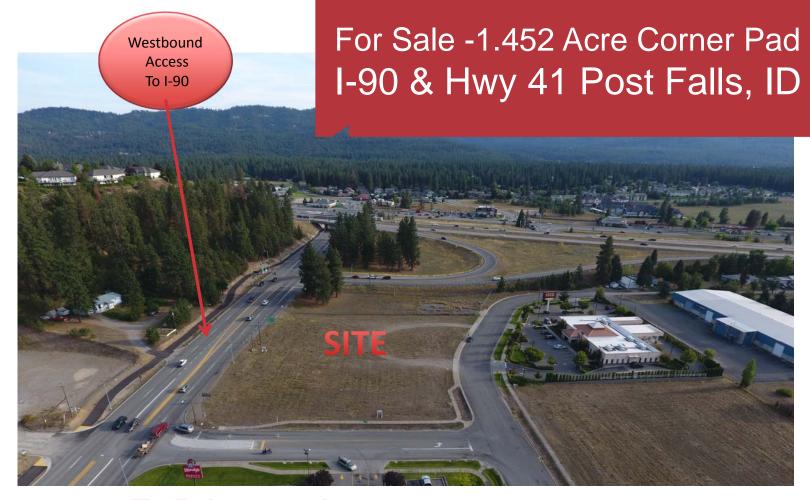

# For Sale -1.452 Acre Corner Pad I-90 & Hwy 41 Post Falls, ID

## **Property Features**

- High Corner Visibility
- Ideal Retail Opportunity
- Major Exit for North Bound Traffic to Lake Resorts
- Near Signalized Intersection for Exiting and Entering Westbound I-90
- Lot Size: 63,257 SF/ 1.452 Acres
- Zoning: CCS
- Site Ready for Development With Curbs and Sidewalks In -Plus Utilities to the Site, Sanitary Sewer is Stubbed to the Site
- Located on Hard Corner of Hwy 41 & I-90
- Subject to Idaho Department of Transportation Interstate Revisions
- Projected 2019 Traffic Counts:
  - I-90/Seltice Interchange- \*48,000 Cars Per Day
  - Hwy 41/Seltice to Mullan-\*24,500 Cars Per Day