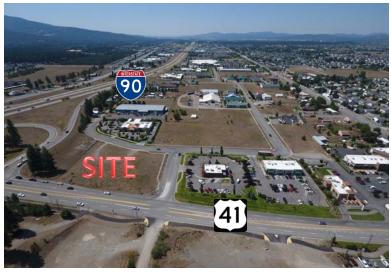

## **Property Features**

- High Corner Visibility
- Ideal Retail Opportunity
- Major Exit for North Bound Traffic to Lake Resorts
- Near Signalized Intersection for Exiting and Entering Westbound I-90
- Lot Size: 63,257 SF/ 1.452 Acres
- Zoning: CCS
- Site Ready for Development With Curbs and Sidewalks In -Plus Utilities to the Site, Sanitary Sewer is Stubbed to the Site
- Located on Hard Corner of Hwy 41 & I-90
- Subject to Idaho Department of Transportation Interstate Revisions
- Projected 2019 Traffic Counts:
  - I-90/Seltice Interchange- \*48,000 Cars Per Day
  - Hwy 41/Seltice to Mullan-\*24,500 Cars Per Day