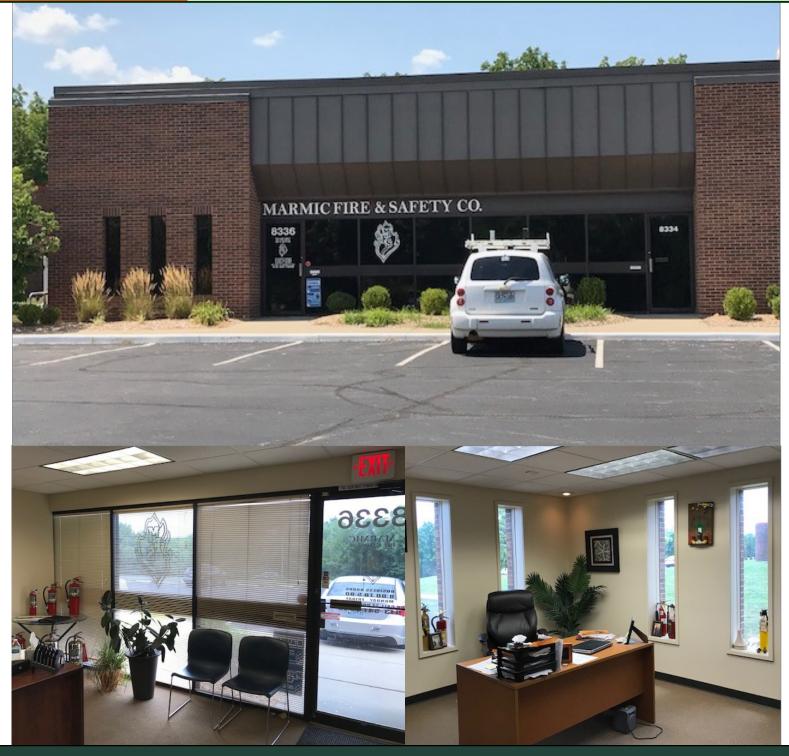

## **Brookhollow Business Park**

## 8336 Nieman Road

Lenexa, KS 66214

## **Brookhollow Business Park**

Features | 8336 Nieman Road

- 3,028 square feet.
- Approximately 60% office/40% warehouse.
- New roof and landscaping.
- Drive-in door.
- Rental rate: \$9.25 per square foot gross industrial.
- Two restrooms.
- 3.8/1,000 parking ratio.