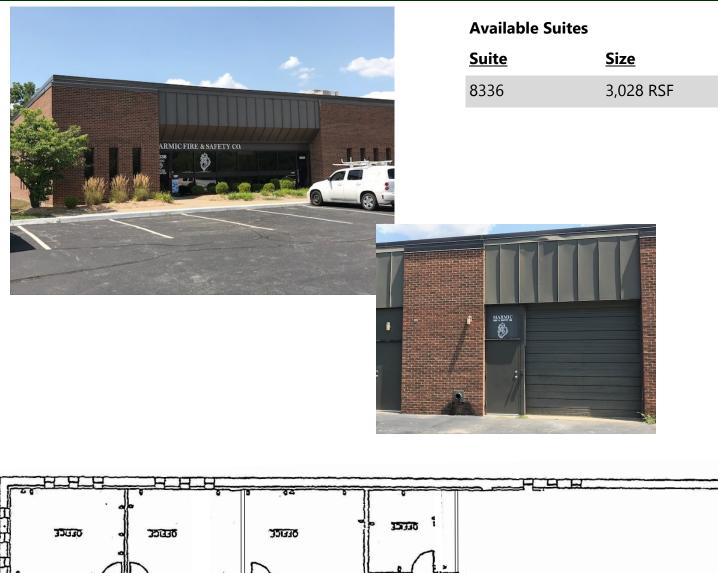

## **Brookhollow Business Park**

## 8336 Nieman Road

Lenexa, KS 66214





## **Brookhollow Business Park**

Features | 8336 Nieman Road





- 3,028 square feet.
- Approximately 60% office/40% warehouse.
- New roof and landscaping.
- Drive-in door.
- Rental rate: \$9.25 per square foot gross industrial.
- Two restrooms.
- 3.8/1,000 parking ratio.



Chuck Connealy, SIOR, CCIM Cell: (913) 789-9020 <u>chuck.connealy@waterforproperty.net</u>

Information furnished regarding property is from sources deemed reliable but no warranty or representation is made as to the accuracy thereof and same is submitted subject to errors, omissions, prior sale or lease or withdrawal, without notice.

## **Brookhollow Business Park**

Available Space | 8336 Nieman Road