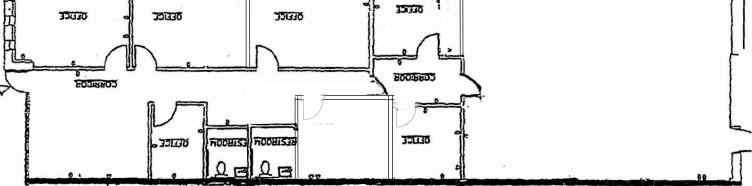

## **Brookhollow Business Park**

Features | 8336 Nieman Road

- 3,028 square feet.
- Approximately 60% office/40% warehouse.
- New roof and landscaping.
- Drive-in door.
- Rental rate: \$9.25 per square foot gross industrial.
- Two restrooms.
- 3.8/1,000 parking ratio.

## **Brookhollow Business Park**

Available Space | 8336 Nieman Road