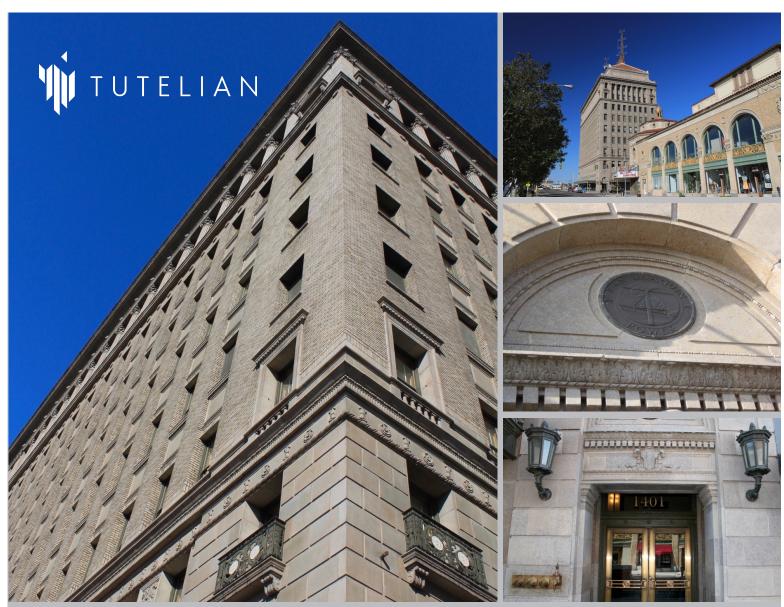

THE GRAND TOWER
Offices & Executive Suites
1401 Fulton Street,
Fresno, CA 93721

### THE BUILDING

Tutelian offers a rare and exceptional leasing opportunity for the right tenant in our prestigious Grand Tower location. This elegant building is perfect for all office uses, and in combination with Tutelian's unparalleled on-site management service, all tenants can enjoy a peaceful and highly professional work environment.

#### **BUILDING AMENITIES**

- On-site property management staff and maintenance team
- Parking options available adjacent to the building
- Turn-Key suites
- Class A interiors and finishes
- State-of-the-art computerized HVAC system
- On-site storage capability in the basement
- Beautiful original architectural features and designs throughout the building
- On-site security staff dedicated to The Grand Tower
- Daily security patrols of the building and parking lots
- A building with an imposing character and presence befitting any professional business

### THE LOCATION

The Grand Tower is a prominent Class "A" mid-rise that stands as an iconic fixture in Downtown Fresno.

The building is in an ideal location within Fresno, and perfect for the needs of modern companies requiring office space.