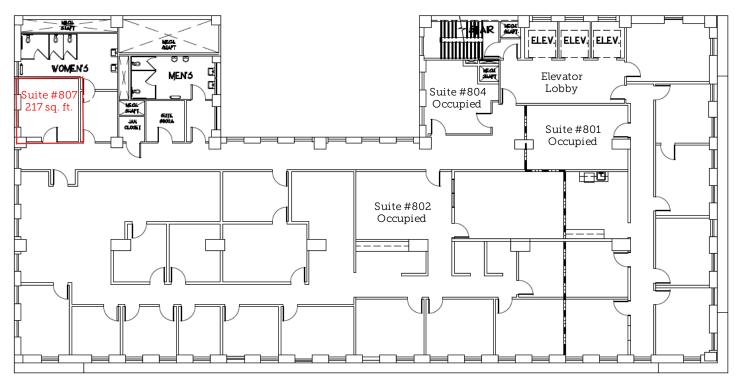

#### EIGHTH FLOOR PLAN - 217 SF. AVAILABLE

The eighth floor has only one office currently available, but is perfect for those seeking a single executive suite.

**Suite #807**: A unique space providing the right tenant with an affordable, yet highly professional work environment.