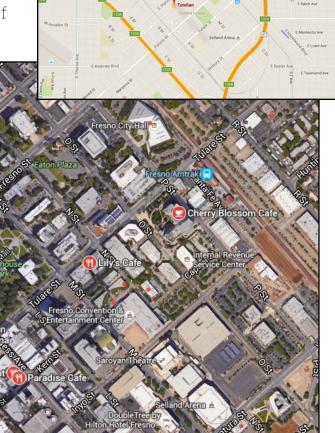

### THE LOCATION

The Grand Tower is a prominent Class "A" mid-rise that stands as an iconic fixture in Downtown Fresno.

The building is in an ideal location within Fresno, and perfect for the needs of modern companies requiring office space.

- Fast access to all major freeways
- Near courthouse and state offices
- Convenient for public transport
- Close to restaurants and amenities
- Adjacent to Fulton Mall the heart of downtown revitalization plans