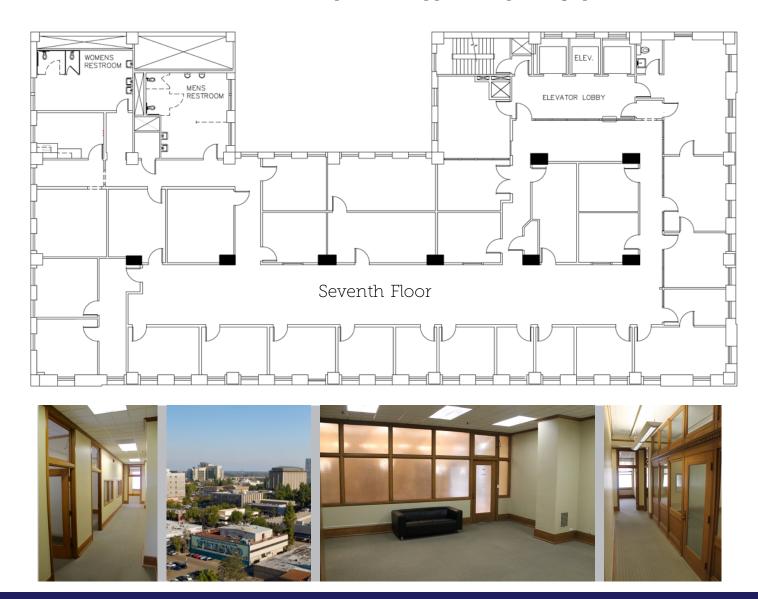

#### SEVENTH FLOOR PLAN - 9,315 SF. AVAILABLE

The entire seventh floor is currently available, and is capable of housing up to 90 staff members in comfort and security. If this is combined with approximately 5,500 sf. of contiguous space on the 6<sup>th</sup> floor, it guarantees over 14,500 sf. of dedicated office space and approx. 40 parking spaces.