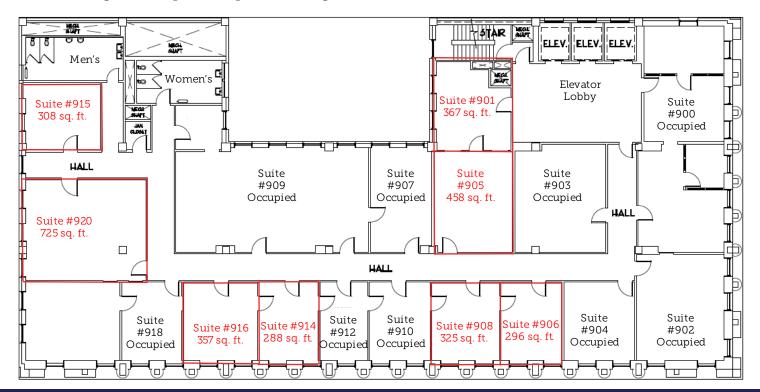

#### NINTH FLOOR PLAN - 2,299 SF. AVAILABLE

**Suite #901 & #905:** 367 sf. & 458 sf. Incredible office space that can be leased individually or as one contiguous space

**Suite #906**: 296 sf. Amazing office ready for immediate use. Can be leased separately or with Suite #908

**Suite #908**: 325 sf. A well appointed office that can be leased separately or with Suite #906 to form a unique, and highly professional space

Suite #914: 288 sf. A turn-key office that can be combined with suite #916

Suite #915: 308 sf. Single medium sized office, ready for immediate use

Suite #916: 357 sf. A wonderful office that can be combined with suite #914

**Suite #920**: 725 sf. Beautiful mid-sized executive office perfect for a tenant seeking an adaptable space with great views.