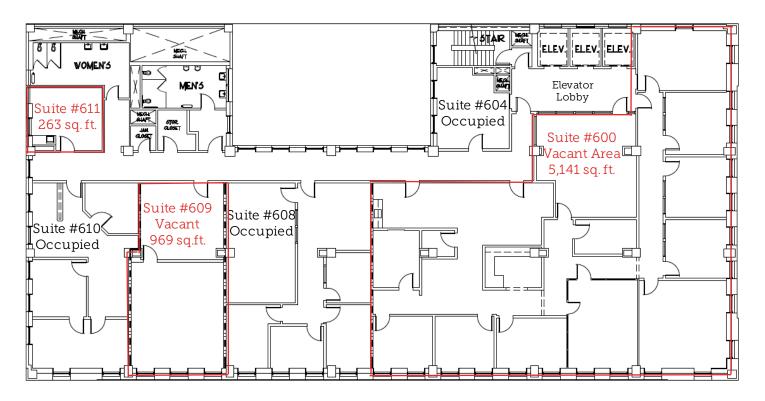

#### SIXTH FLOOR PLAN - 6,373 SF. AVAILABLE

Suite #600: 5,141 sf. A turn-key suite with outstanding period details. This space could possibly be split into two smaller offices.

Suite #609: 969 sf. Adaptable space with amazing views over Fresno

**Suite #611**: 263 sf. Perfect single office for a tenant looking for an affordable but highly professional work environment