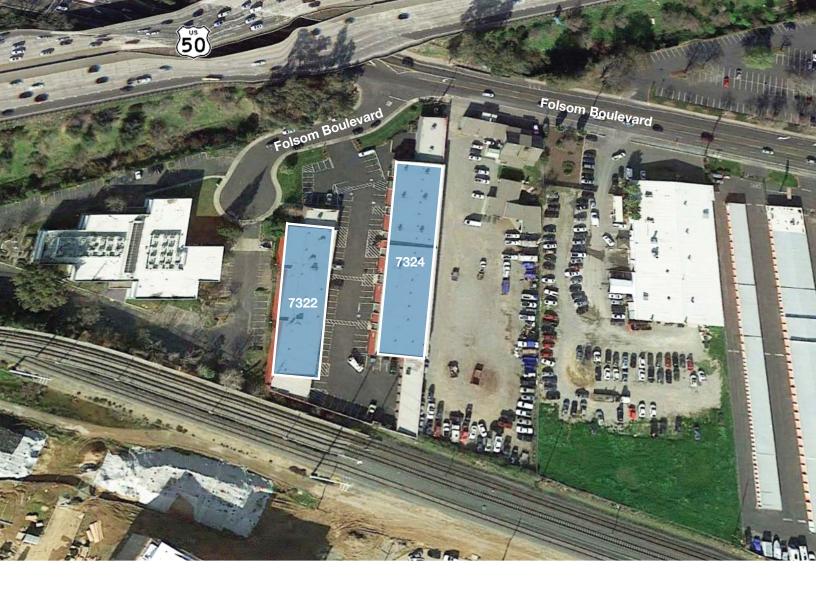

#### Description

7322-7324 Folsom Boulevard is very well located and highly visible on Folsom Boulevard between 65th Street and Howe Avenue/Power Inn Road, immediately adjacent to Highway 50 and less than a minute drive from Home Depot and Sacramento State University.

The two buildings offer functional units in a central location designed to accommodate a variety of warehouse, office, showroom, and storage uses. Various size units provide tenants of all types with flexibility.