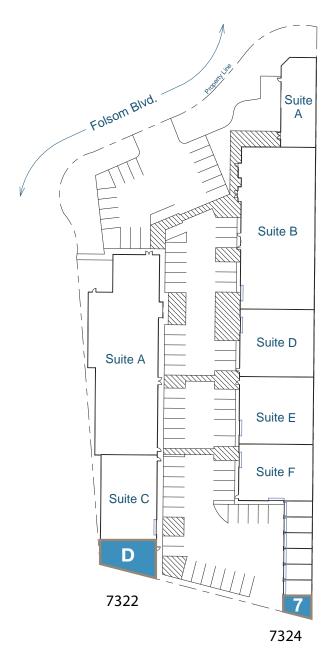

# **7322-7324 Folsom Boulevard** Sacramento, CA

| Available Units                  | Total SF  | Warehouse | Office | <b>Monthly Rent</b> |
|----------------------------------|-----------|-----------|--------|---------------------|
| 7324 Folsom Boulevard, Storage 7 | ±227 SF   | None      | None   | \$210.°° NNN        |
| 7322 Folsom Boulevard, Storage D | ±1,200 SF | None      | None   | \$900.°° NNN        |

### 7322 Folsom Boulevard

Suite D  $\pm 1,200$  SF