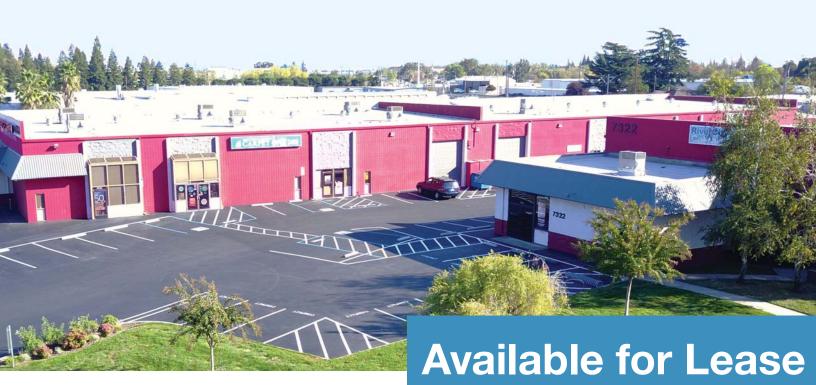

## **7322-7324 Folsom Boulevard** Sacramento, CA

#### Description

7322-7324 Folsom Boulevard is very well located and highly visible on Folsom Boulevard between 65th Street and Howe Avenue/Power Inn Road, immediately adjacent to Highway 50 and less than a minute drive from Home Depot and Sacramento State University.

The two buildings offer functional units in a central location designed to accommodate a variety of warehouse, office, showroom, and storage uses. Various size units provide tenants of all types with flexibility.