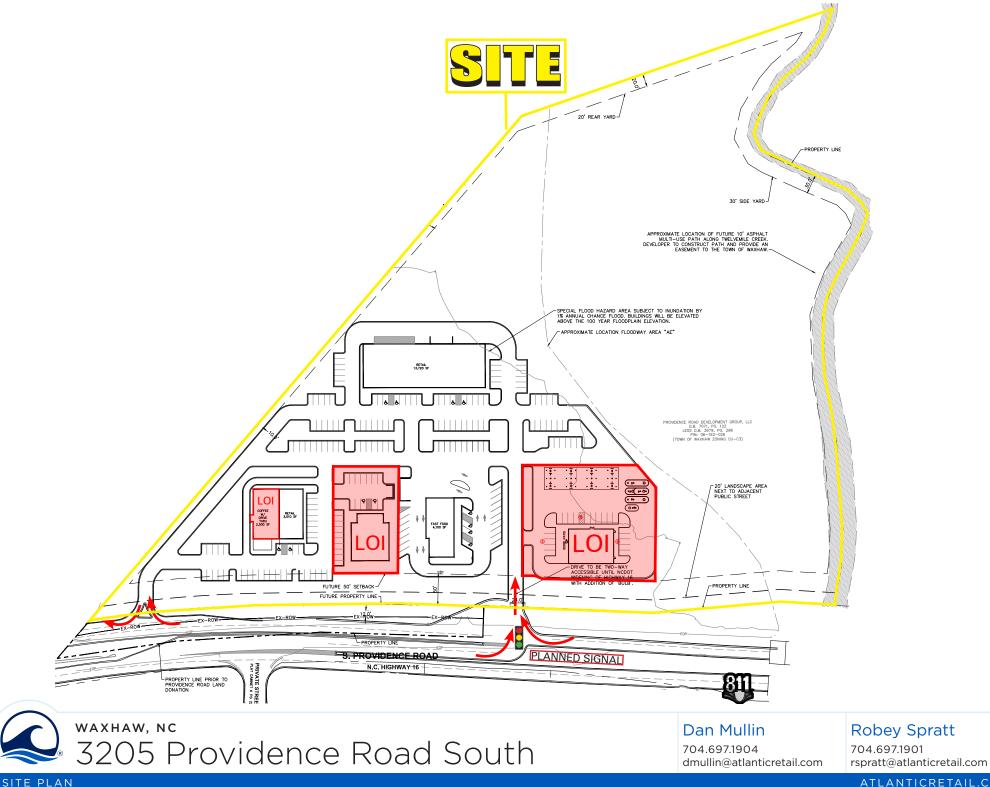

## WAXHAW, NC 3205 Providence Road South

## Multiple Outparcel's & Shop Space Available

- The Crown Companies, LLC is pleased to present a planned retail development on Providence Rd in Waxhaw's main retail corridor
- Several outparcel opportunities for GL or BTS
- Site is well positioned for DOT's traffic pattern change along Providence Rd S - View Link Here
- Approximately 13,000 SF of shop space for lease with a planned Q3 2020 delivery

Dan Mullin 704.697.1904 dmullin@atlanticretail.com **Robey Spratt** 704.697.1901 rspratt@atlanticretail.com

> ATLANTA | BOSTON | CHARLOTTE | LOS ANGELES | PITTSBURGH | WEST PALM BEACH

ATLANTICRETAIL.COM