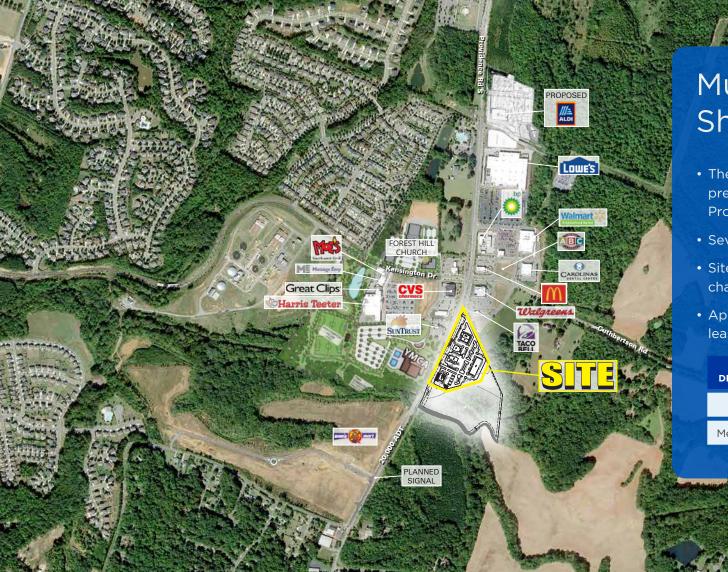

## Multiple Outparcel's & Shop Space Available

- The Crown Companies, LLC is pleased to present a planned retail development on Providence Rd in Waxhaw's main retail corridor
- Several outparcel opportunities for GL or BTS
- Site is well positioned for DOT's traffic pattern change along Providence Rd S - View Link Here
- Approximately 13,000 SF of shop space for lease with a planned Q3 2020 delivery