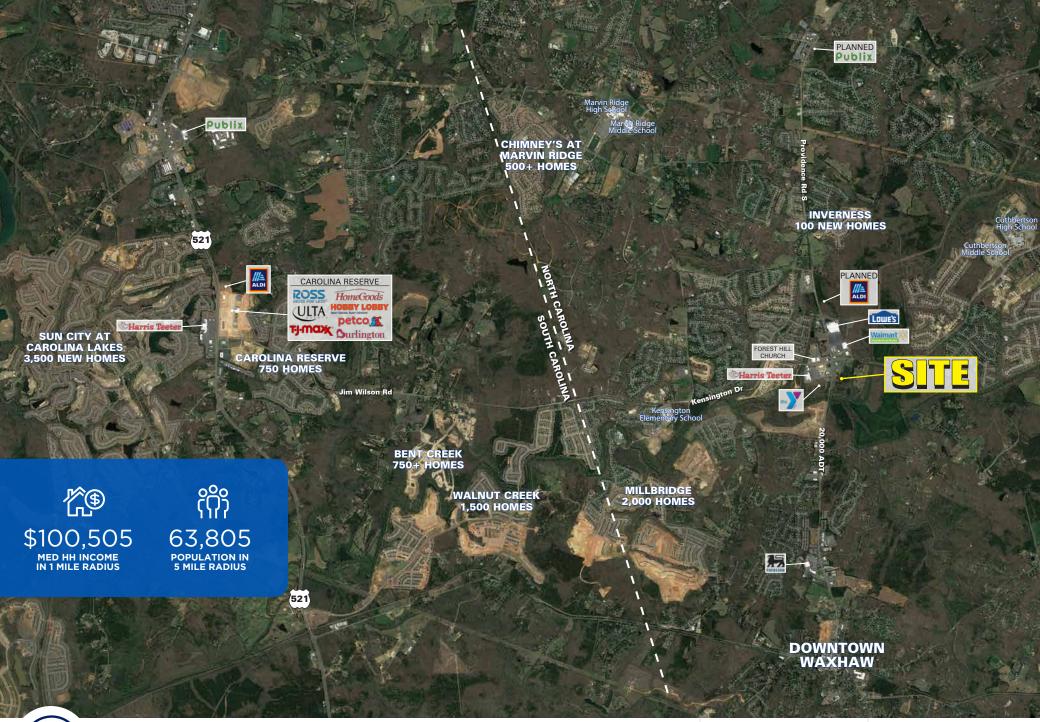

| 2018<br>DEMOGRAPHICS | 1 MILE    | 3 MILE   | 5 MILE    |
|----------------------|-----------|----------|-----------|
| Population           | 4,867     | 27,887   | 63,805    |
| Med HH Income        | \$100,505 | \$97,989 | \$102,817 |

Dan Mullin 704.697.1904 dmullin@atlanticretail.com Robey Spratt 704.697.1901 rspratt@atlanticretail.com

REGIONAL AERIAL

© ATLANTIC RETAIL 2019

ATLANTICRETAIL.COM

ATLANTICRETAIL.COM