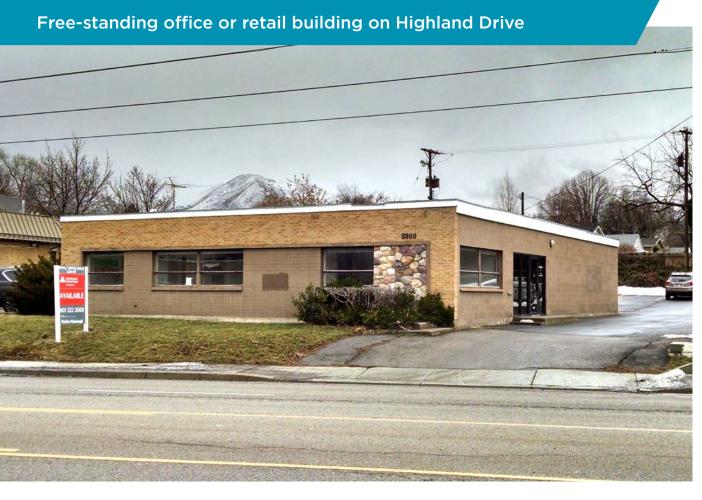

# **3369 S Highland Drive**

Millcreek City, Utah 84103

#### **Property Highlights**

- 3,234 SF
- \$15.00 PSF + NNN
- Zoning: C2
- Excellent visibility from Highland Drive
- 12 Parking Stalls
- Exterior remodel in planning stages

#### **FOR LEASE**