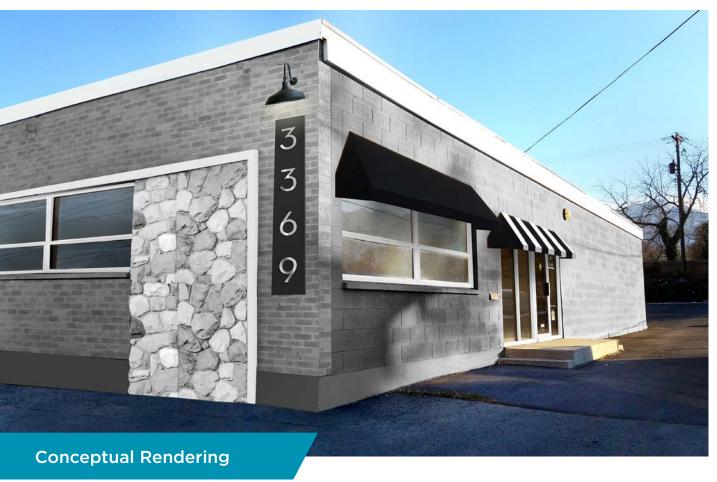

#### **Property Highlights**

- 3,234 SF
- \$15.00 PSF + NNN
- Zoning: C2
- Excellent visibility from Highland Drive
- 12 Parking Stalls
- Exterior remodel in planning stages

## 3369 S Highland Drive

Millcreek City, Utah 84103