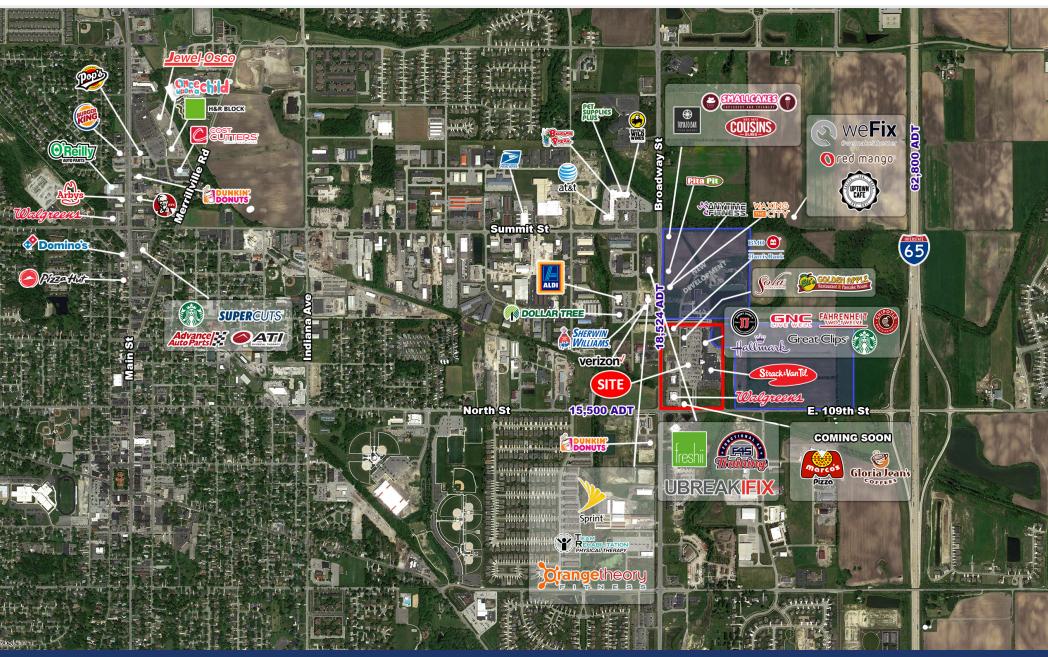

#### **SITE SUMMARY**

• Located at the northeast corner of Broadway Street (18,524 ADT) and 109th Street (9,525 ADT) in Crown Point, Indiana

#### **CO-TENANCY**

Join Strack & Van Til, Accelerated Rehab, Jimmy John's, and GNC. Area retailers include Aldi, Dollar Tree, Verizon, and Buffalo Wild Wings.