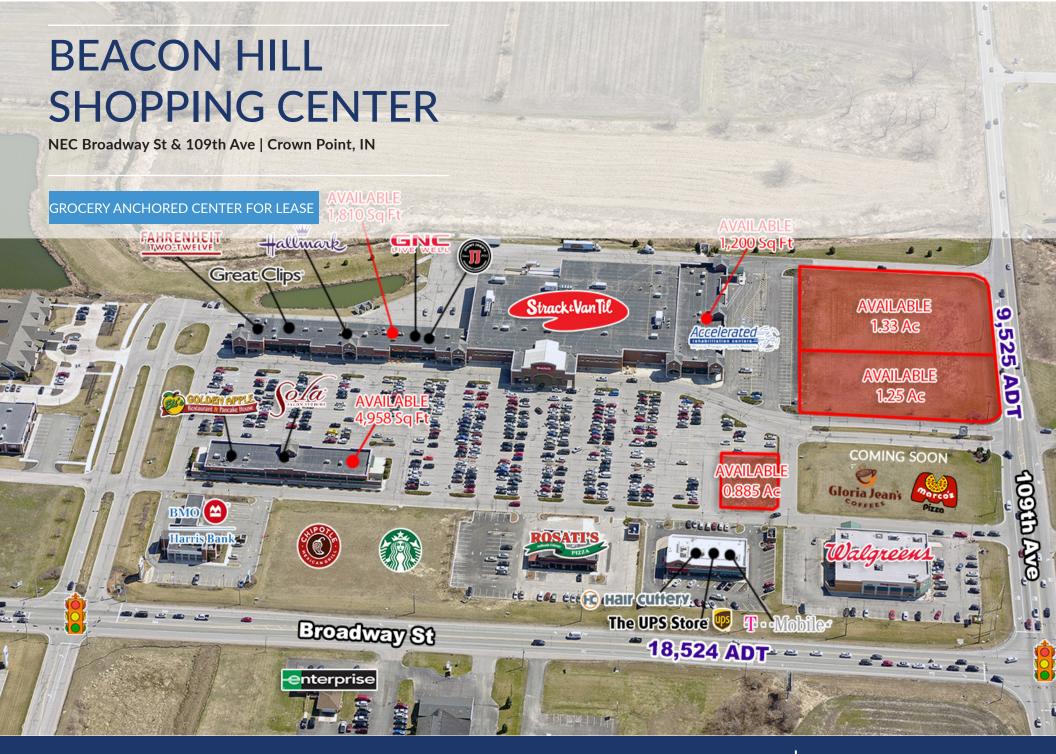

## **GROCERY ANCHORED CENTER FOR LEASE**

# **BEACON HILL**

Northeast Corner of Broadway Street and 109th Avenue | Crown Point, IN

#### **RETAIL SPACE AVAILABLE**

1,200 SF

1,810 SF

4,958 SF

### **OUTLOT SPACE AVAILABLE**

0.885 AC

1.25 AC

1.33 AC

| POPULATION DENSITY | 2,828    | 1 Mile |
|--------------------|----------|--------|
|                    | 24,302   | 3 Mile |
|                    | 50,581   | 5 Mile |
| AVERAGE HH INCOME  | \$72,615 | 1 Mile |
|                    | \$79,736 | 3 Mile |
|                    | \$72,905 | 5 Mile |