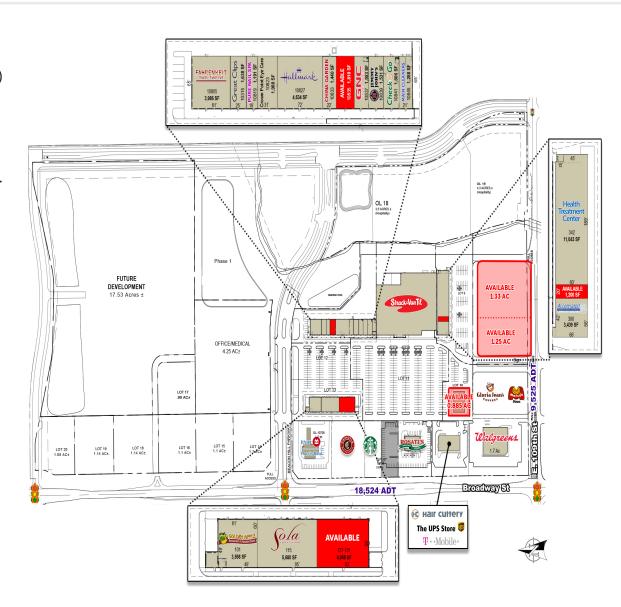

#### **RETAIL SPACE AVAILABLE**

1,200 SF

1,810 SF

4,958 SF

### **OUTLOT SPACE AVAILABLE**

0.885 AC

1.25 AC

1.33 AC

| POPULATION DENSITY | 2,828    | 1 Mile |
|--------------------|----------|--------|
|                    | 24,302   | 3 Mile |
|                    | 50,581   | 5 Mile |
| AVERAGE HH INCOME  | \$72,615 | 1 Mile |
|                    | \$79,736 | 3 Mile |
|                    | \$72,905 | 5 Mile |