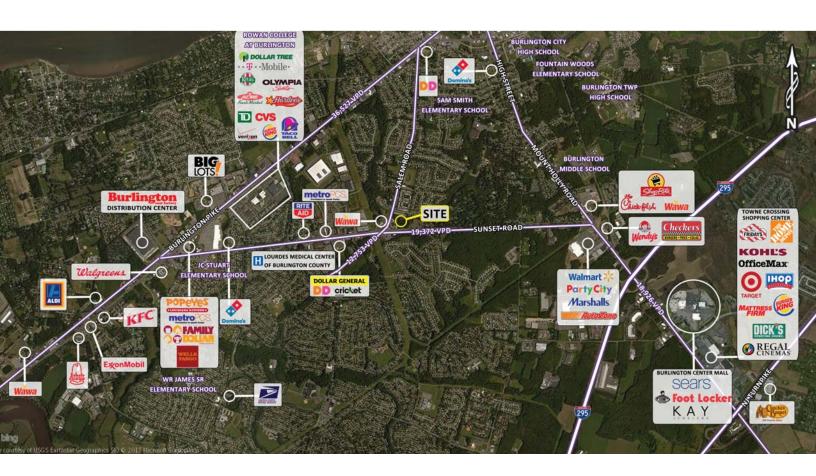

### sunset road and salem road

land available | for lease

Available 8.5 acres

Rent Upon Request

Extras \$35,670 per annum (2010)

Frontage: 490.88' on Sunset Road

Area Retail Wawa, CVS, Rite Aid, Pathmark, Walmart, Acme, K-mart, Marshalls, Shop Rite, Beneficial

Bank, Gulf, Crown Fried Chicken, Pep Boys, Walgreens, and many more

Comments • total traffic counts of 32,125 vehicles per day

site wraps traffic lit intersection with full turn access from both Sunset Road and Salem

Road

• in close proximity to Lourdes Medical Center and neighborhood residential