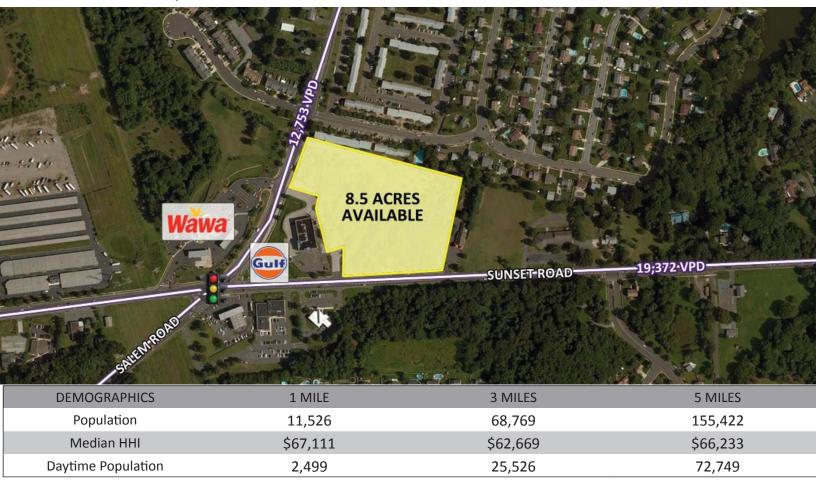

### sunset road and salem road

land available | for lease

Available 8.5 acres

Rent Upon Request

Extras \$35,670 per annum (2010)

Frontage: 490.88' on Sunset Road

Area Retail Wawa, CVS, Rite Aid, Pathmark, Walmart, Acme, K-mart, Marshalls, Shop Rite, Beneficial

Bank, Gulf, Crown Fried Chicken, Pep Boys, Walgreens, and many more

Comments • total traffic counts of 32,125 vehicles per day

site wraps traffic lit intersection with full turn access from both Sunset Road and Salem

Road

• in close proximity to Lourdes Medical Center and neighborhood residential