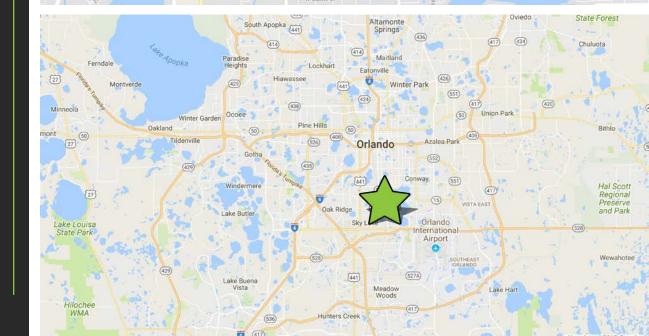

### LOCATION

- Ideal location on the west side of Orange Avenue, between Holden Avenue and Oak Ridge Road
- Great frontage on Orange Ave with an average daily traffic count of 42,000 cars
- Excellent access to US Highway 441, Sand Lake Road, Interstate 4, the Beachline Expressway, and the East-West Expressway
- Minutes from Mall at Millenia, Ikea, Orlando Health, the Florida Mall with Crayola Experience, and the Orlando International Airport