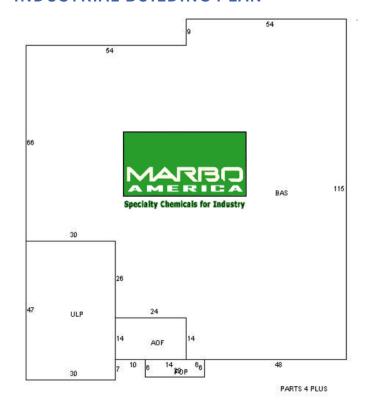

## **INDUSTRIAL BUILDING PLAN**

#### THE PROPERTY

- Building 1 5,000 SF Office
  - Sprinklers
- Building 2 10,734 SF Industrial
  - 336 SF of office
  - 20'± clear height
  - 2 dock doors
  - 1 grade door
  - Front load
- Abundant parking
- Built in 1988
- 0.91 Acres
- Zoned C-3, City of Edgewood