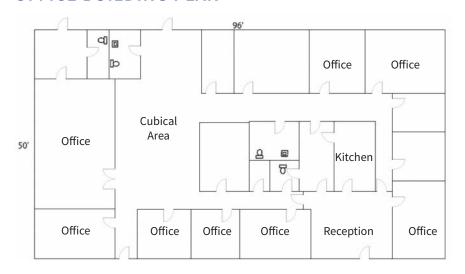

## **OFFICE BUILDING PLAN**

#### THE PROPERTY

- Building 1 5,000 SF Office
  - Sprinklers
- Building 2 10,734 SF Industrial
  - 336 SF of office
  - 20'± clear height
  - 2 dock doors
  - 1 grade door
  - Front load
- Abundant parking
- Built in 1988
- 0.91 Acres
- Zoned C-3, City of Edgewood