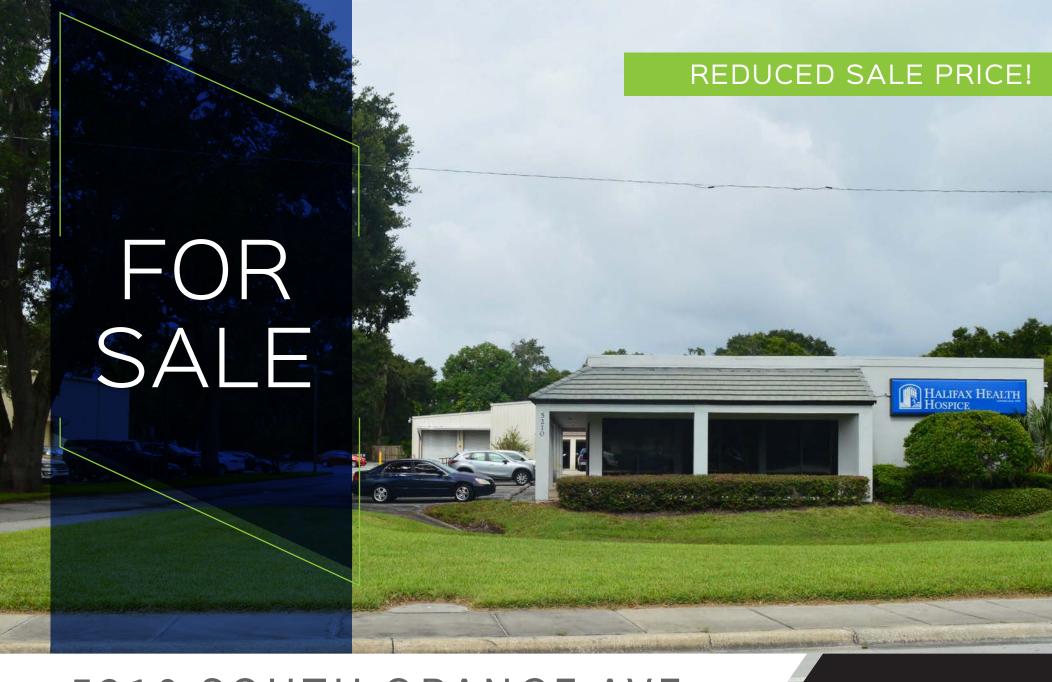

# 5210 SOUTH ORANGE AVE

ORLANDO, ORANGE COUNTY, FL | 15,734 SF TOTAL | 0.91 ACRES

#### THE PRICE

\$1,520,000 \$1,495,000 (\$95.02/SF) - REDUCED!

Heights