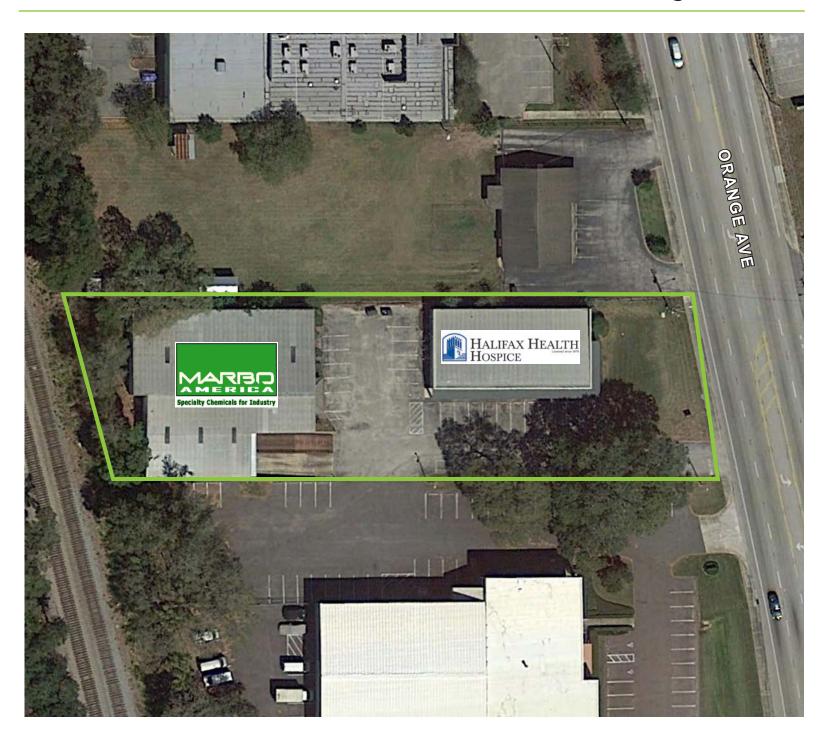

#### THE PROPERTY

- Building 1 5,000 SF Office
  - Sprinklers
- Building 2 10,734 SF Industrial
  - 336 SF of office
  - 20'± clear height
  - 2 dock doors
  - 1 grade door
  - Front load
- Abundant parking
- Built in 1988
- 0.91 Acres
- Zoned C-3, City of Edgewood

### LOCATION

- Ideal location on the west side of Orange Avenue, between Holden Avenue and Oak Ridge Road
- Great frontage on Orange Ave with an average daily traffic count of 42,000 cars
- Excellent access to US Highway 441, Sand Lake Road, Interstate 4, the Beachline Expressway, and the East-West Expressway
- Minutes from Mall at Millenia, Ikea, Orlando Health, the Florida Mall with Crayola Experience, and the Orlando International Airport