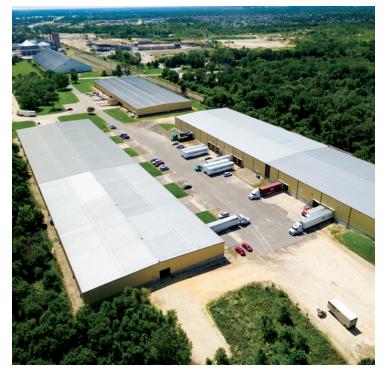

## **PROPERTY OVERVIEW**

17,600 SF of warehouse space available for lease at 4732 Prairie Hill Rd in South Beloit, IL. Property consists of 3 pre-engineered steel buildings with insulated steel siding, all of which are USDA-approved and FDA-registered. Each building has ESFR sprinklers and 20' ceiling height at the eaves. The available space has two (2) dock doors with levelers, a restroom, and 20' x 30' column spacing.