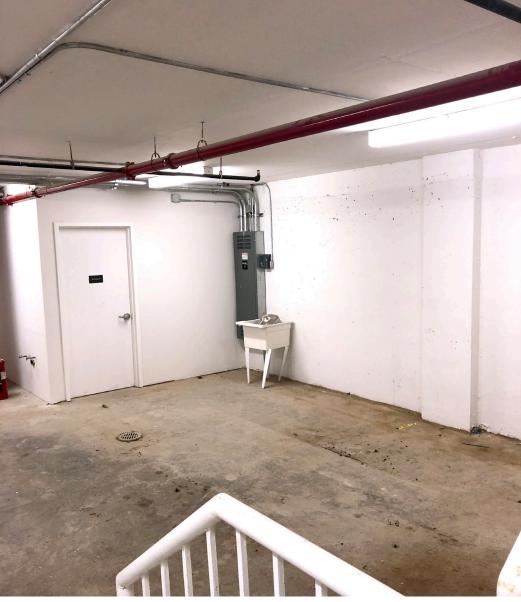

## **CELLAR RETAIL**

#### PROPERTY HIGHLIGHTS

- **Fully Vented Black Iron**
- 3-inch Gas Line In Place
- White Box Condition
- **Heavy Foot Traffic**
- **New Construction**
- **Baruch College Directly Across the Street**
- **New HVAC In Place**
- **400 AMPs of Electric**