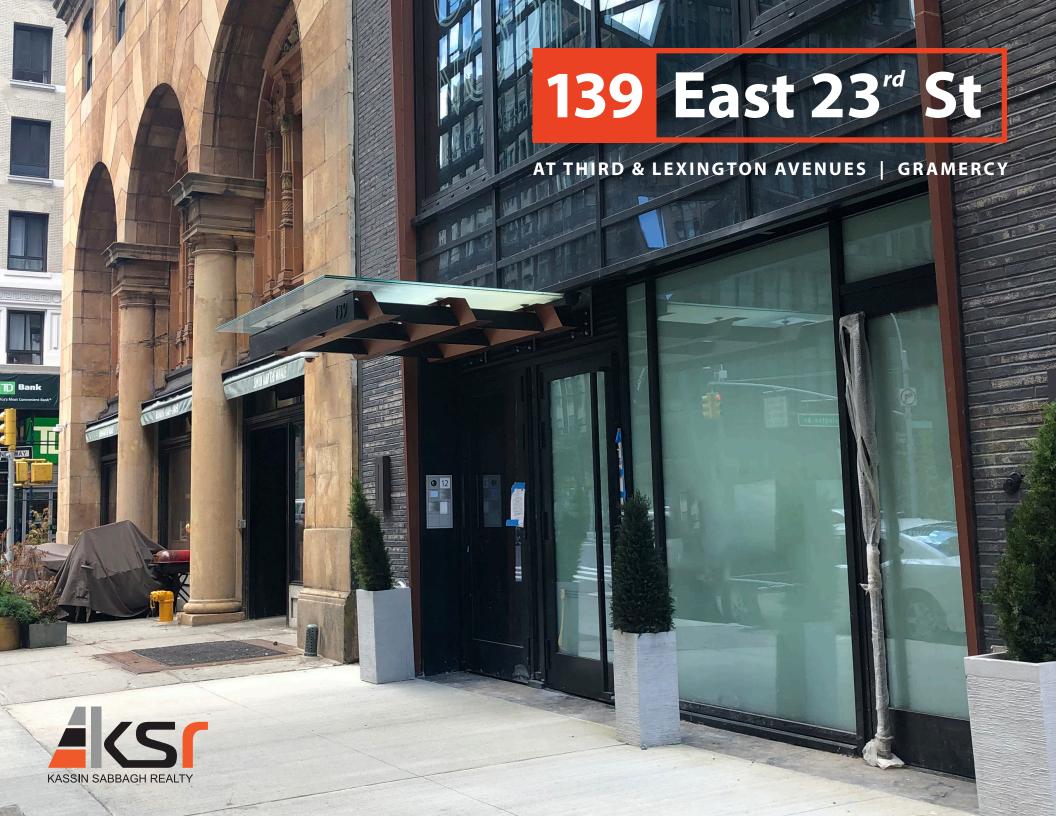

## 139 East 23<sup>rd</sup> St

AT THIRD & LEXINGTON AVENUES | GRAMERCY

#### PROPERTY HIGHLIGHTS

- **Fully Vented Black Iron**
- 3-inch Gas Line In Place
- White Box Condition
- **Heavy Foot Traffic**
- **New Construction**
- **Baruch College Directly Across the Street**
- **New HVAC In Place**
- **400 AMPs of Electric**

**FRONTAGE** 14'

#### **CEILING HEIGHT**

**Ground Floor** 12' **Usable Lower Level** 9.5'

**POSSESSION Immediate** 

**ASKING RENT Upon Request** 

**TRANSPORTATION** 