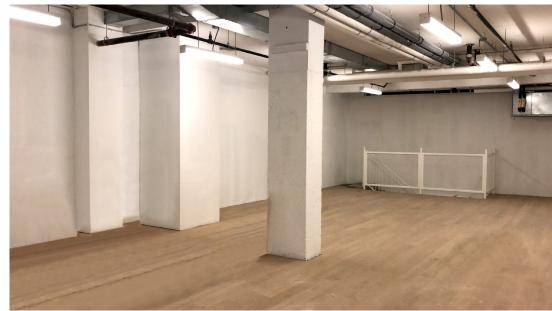

## **CELLAR RETAIL**

#### PROPERTY HIGHLIGHTS

- **Fully Vented Black Iron**
- 3-inch Gas Line In Place
- White Box Condition
- **Heavy Foot Traffic**
- **New Construction**
- **Baruch College Directly Across the Street**
- **New HVAC In Place**
- **400 AMPs of Electric**

**FRONTAGE** 14'

#### **CEILING HEIGHT**

**Ground Floor** 12' **Usable Lower Level** 9.5'

**POSSESSION Immediate** 

**ASKING RENT Upon Request** 

**TRANSPORTATION** 