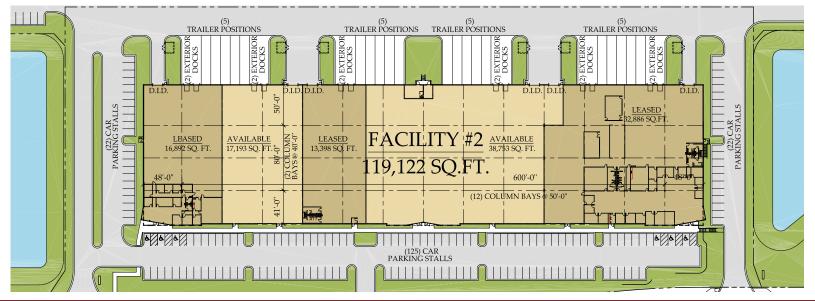

## **Building Specifications:**

Site Area: 7.002 acres
Total Building: 119,122 SF

Available: 55,946 SF

17,193 SF
- 2 exterior docks (expandable)

- 1 drive-in door

• 38,753 SF (divisible)

- 2 exterior docks (expandable) >

- 2 drive-in doors

Office: To Suit

- Immediate access to I-55/I-355 via full interchange at Lemont Road and Joliet Road
- Excellent ingress/egress via new signalized traffic light at Lemont and Davey Roads
- > Low DuPage County taxes
- 30' clear height
- > 40' x 50' bay spacing
- > ESFR sprinkler system
- > Fully-adhered "white" roof system
- > High image, new construction