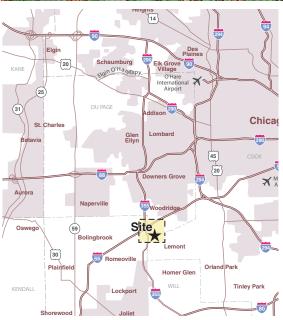

- 2 drive-in doors

Office: To Suit

- Immediate access to I-55/I-355 via full interchange at Lemont Road and Joliet Road
- Excellent ingress/egress via new signalized traffic light at Lemont and Davey Roads
- > Low DuPage County taxes
- 30' clear height
- > 40' x 50' bay spacing
- > ESFR sprinkler system
- > Fully-adhered "white" roof system
- > High image, new construction