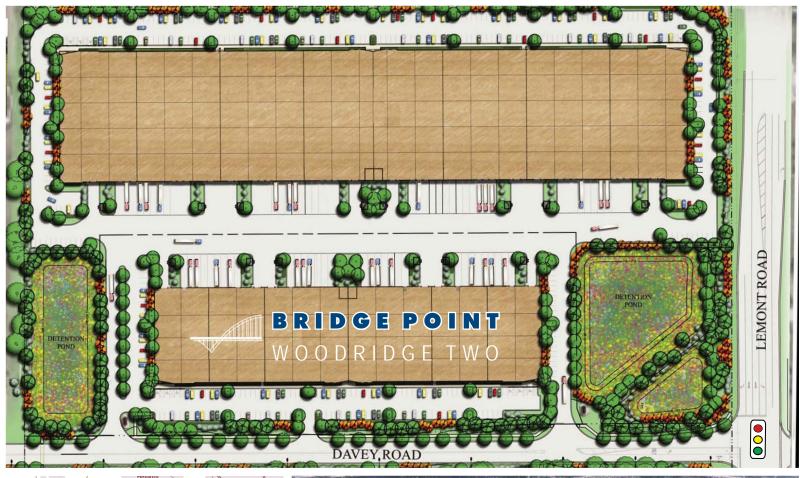

terior docks (expandable)

- 1 drive-in door

• 38,753 SF (divisible)

- 2 exterior docks (expandable) >

- 2 drive-in doors

Office: To Suit

- Immediate access to I-55/I-355 via full interchange at Lemont Road and Joliet Road
- Excellent ingress/egress via new signalized traffic light at Lemont and Davey Roads
- > Low DuPage County taxes
- 30' clear height
- > 40' x 50' bay spacing
- > ESFR sprinkler system
- > Fully-adhered "white" roof system
- > High image, new construction





Suite 1000 Chicago, Illinois 60631 Main | (773) 355-3000 Fax | (773) 693-9921

www.lee-associates.com

For more information:

JEFFREY A. GALANTE PRINCIPAL (773) 355-3007 direct jgalante@lee-associates.com BRIAN C. VANOSKY
PRINCIPAL
(773) 355-3023 direct
bvanosky@lee-associates.com



In partnership with:











Lee & Associates®

COMMERCIAL REAL ESTATE SERVICES 8755 West Higgins Road Chicago, Illinois 60631

Main [ (773) 355-3000 Fax | (773) 693-9921 www.lee-associates.com For more information:

JEFFREY A. GALANTE PRINCIPAL

**BRIAN C. VANOSKY PRINCIPAL** (773) 355-3007 direct (773) 355-3023 direct jgalante@lee-associates.com bvanosky@lee-associates.com Developed by: 

In partnership with:

BRIDGE DEVELOPMENT PARTNERS, LLC



No warranty or representation is made as to the accuracy of the foregoing information. Terms of sale or lease and availability are subject to change or withdrawal without notice.