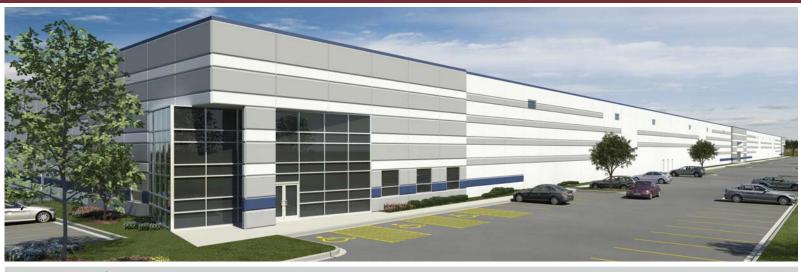

## 1020 DAVEY ROAD WOODRIDGE, ILLINOIS

- 2 drive-in doors

Office: To Suit

- Immediate access to I-55/I-355 via full interchange at Lemont Road and Joliet Road
- Excellent ingress/egress via new signalized traffic light at Lemont and Davey Roads
- > Low DuPage County taxes
- 30' clear height
- > 40' x 50' bay spacing
- > ESFR sprinkler system
- > Fully-adhered "white" roof system
- > High image, new construction