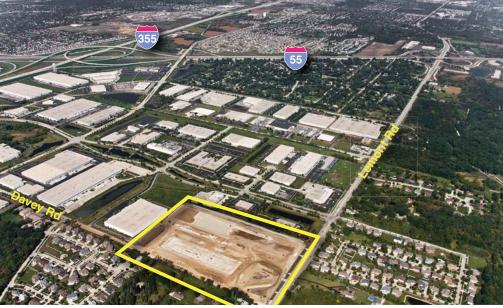

## 1020 DAVEY ROAD WOODRIDGE, ILLINOIS

## **Building Specifications:**

Site Area: 7.002 acres
Total Building: 119,122 SF

Available: 55,946 SF

17,193 SF
- 2 exterior docks (expandable)

- 1 drive-in door

• 38,753 SF (divisible)

- 2 exterior docks (expandable) >

- 2 drive-in doors

Office: To Suit

- Immediate access to I-55/I-355 via full interchange at Lemont Road and Joliet Road
- Excellent ingress/egress via new signalized traffic light at Lemont and Davey Roads
- > Low DuPage County taxes
- 30' clear height
- > 40' x 50' bay spacing
- > ESFR sprinkler system
- > Fully-adhered "white" roof system
- > High image, new construction