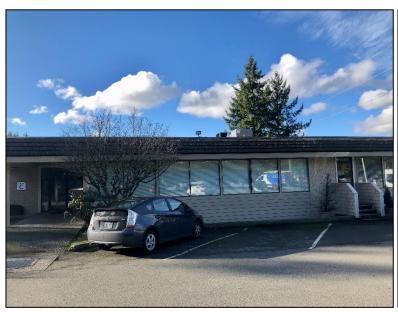

## CROSSRIDGE CORPORATE CENTER

Excellent Office Spaces \$1,000/Month (330 SF) or \$1,950/Month (660 SF), Full Service

Windowed office spaces in Crossroad Bellevue, Suites C203 & C204. Currently used as a physical therapy office.

Could lease all four rooms (660SF) for \$1,950/Month or two rooms (330SF) each for \$1,000/Month.

Excellent 8th St access with public transit routes; Ample free parking, 120 parking spaces in the plaza.

Across from Crossroads Mall; close to shops, restaurants, banks, post office and other business amenities.

Full service including electricity, water, HVAC (ZERO NNN charges). You pay for your own internet and telephone.