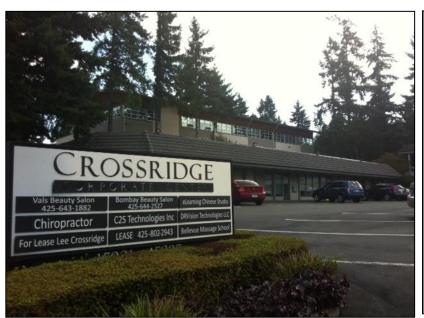

## CROSSRIDGE CORPORATE CENTER

Excellent Office Spaces \$1,000/Month (330 SF) or \$1,950/Month (660 SF), Full Service

Windowed office spaces in Crossroad Bellevue, Suites C203 & C204. Currently used as a physical therapy office.

Across from Crossroads Mall; close to shops, restaurants, banks, post office and other business amenities.

Full service including electricity, water, HVAC (ZERO NNN charges). You pay for your own internet and telephone.