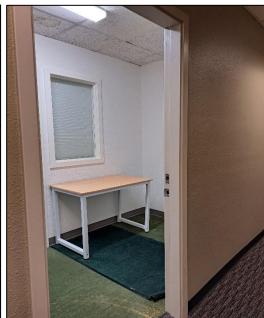

## CROSSRIDGE CORPORATE CENTER

Excellent Office Spaces \$1,000/Month (330 SF) or \$1,950/Month (660 SF), Full Service

Windowed office spaces in Crossroad Bellevue, Suites C203 & C204. Currently used as a physical therapy office.

Could lease all four rooms (660SF) for \$1,950/Month or two rooms (330SF) each for \$1,000/Month.

Excellent 8th St access with public transit routes; Ample free parking, 120 parking spaces in the plaza.

Suite C203 & 204: 660 SF