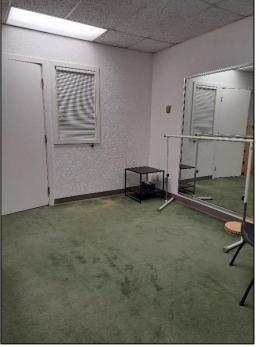

## CROSSRIDGE CORPORATE CENTER

Excellent Office Spaces \$1,000/Month (330 SF) or \$1,950/Month (660 SF), Full Service

Windowed office spaces in Crossroad Bellevue, Suites C203 & C204. Currently used as a physical therapy office.

Could lease all four rooms (660SF) for \$1,950/Month or two rooms (330SF) each for \$1,000/Month.

Excellent 8th St access with public transit routes; Ample free parking, 120 parking spaces in the plaza.

Suite C203 & 204: 660 SF