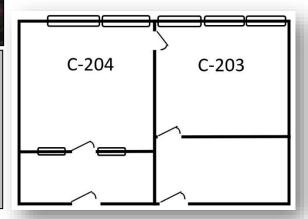

## CROSSRIDGE CORPORATE CENTER

Excellent Office Spaces \$1,000/Month (330 SF) or \$1,950/Month (660 SF), Full Service

Windowed office spaces in Crossroad Bellevue, Suites C203 & C204. Currently used as a physical therapy office.

Could lease all four rooms (660SF) for \$1,950/Month or two rooms (330SF) each for \$1,000/Month.

Excellent 8th St access with public transit routes; Ample free parking, 120 parking spaces in the plaza.

Suite C203 & 204: 660 SF