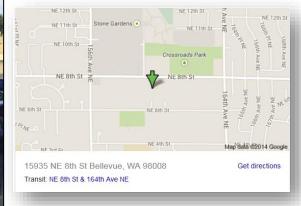

Could lease all four rooms (660SF) for \$1,950/Month or two rooms (330SF) each for \$1,000/Month.

Excellent 8th St access with public transit routes; Ample free parking, 120 parking spaces in the plaza.

Across from Crossroads Mall; close to shops, restaurants, banks, post office and other business amenities.

Full service including electricity, water, HVAC (ZERO NNN charges). You pay for your own internet and telephone.