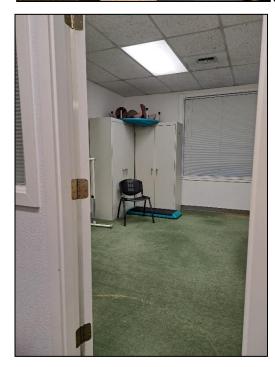

## CROSSRIDGE CORPORATE CENTER

Excellent Office Spaces \$1,000/Month (330 SF) or \$1,950/Month (660 SF), Full Service

Windowed office spaces in Crossroad Bellevue, Suites C203 & C204. Currently used as a physical therapy office.

Could lease all four rooms (660SF) for \$1,950/Month or two rooms (330SF) each for \$1,000/Month.

Excellent 8th St access with public transit routes; Ample free parking, 120 parking spaces in the plaza.

Suite C203 & 204: 660 SF