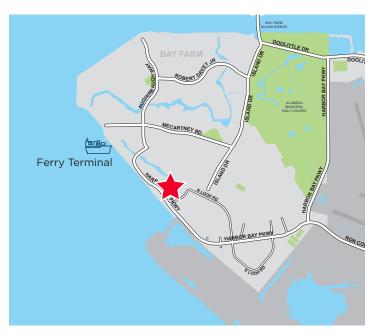

## **Property Highlights**

- ±500 Sq. Ft. Fully Furnished Office Space
- Ideal Office Space for Architects, Engineers and Designers
- Fully Furnished, Shared Copier and Large-Scale Printer Available
- Walking Distance to Harbor Bay Ferry with Direct Route to the Ferry Building in San Francisco
- · Parking Included
- \$4.00 PSF, FSG