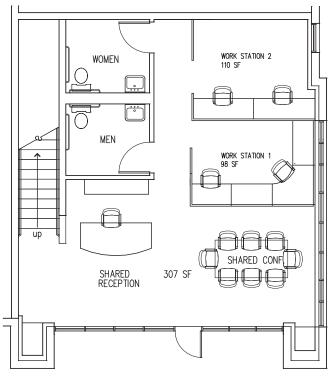

## **Property Highlights**

- ±500 Sq. Ft. Fully Furnished Office Space
- Ideal Office Space for Architects, Engineers and Designers
- Fully Furnished, Shared Copier and Large-Scale Printer Available
- Walking Distance to Harbor Bay Ferry with Direct Route to the Ferry Building in San Francisco
- · Parking Included
- \$4.00 PSF, FSG