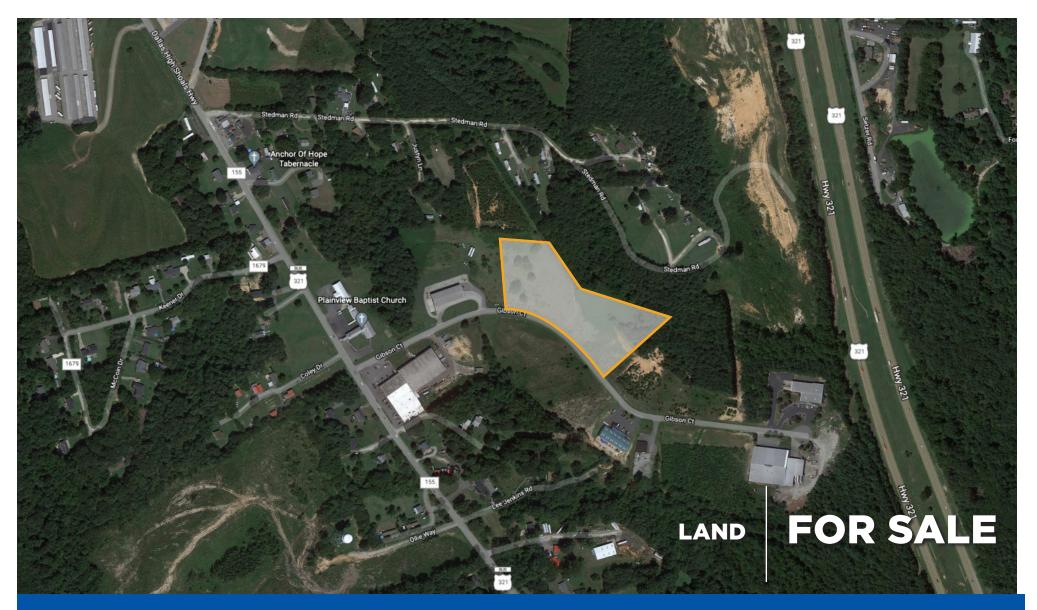

125 Gibson Court | Dallas

Great industrial development opportunity in close proximity to Hwy 321 and I-85.

SAM KLINE, CCIM o 704 266 5039 c 704 777 6003 sam.kline@cbcmeca.com

\*The land acreage and/or building square footage was obtained from the County's Geographical Information System or other electronic resources. For exact square footage and/or acreage, we recommend that prior to purchase, a prospective Buyer/Tenant obtain a boundary survey or have the building measured professionally.

#### ACREAGE

Approx. 7 acres\*

#### ZONED

I-2

#### **FEATURES**

- Outside storage
- 1.6 Miles to Highway 321
- 4 Miles to I-85