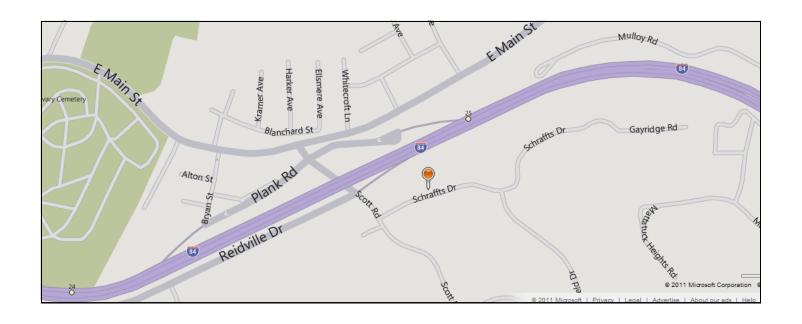

## 91 Schraffts Drive Waterbury, CT 06705

A/C: Central Hot Air

Parking: 56 vehicles

Interstate/distance to: I-84 / 0.25 mile State Route / distance to: Route 8 / 3.5 miles

Lease rate: \$11.75 PSF Gross plus utilities

Well maintained office suites available on the East End of Waterbury. Excellent access to I-84 Exit 25.