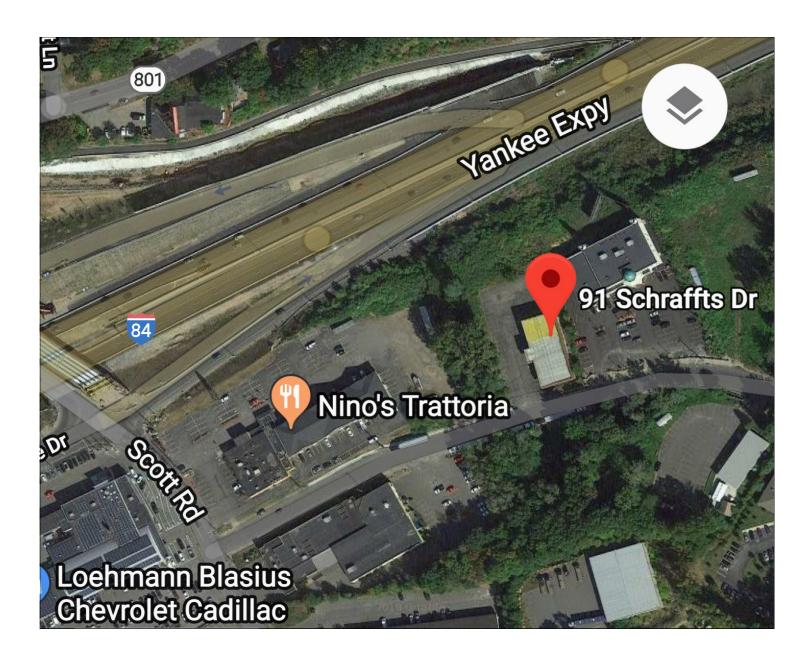

## 91 Schraffts Drive Waterbury, CT 06705

A/C: Central Hot Air

Parking: 56 vehicles

Interstate/distance to: I-84 / 0.25 mile State Route / distance to: Route 8 / 3.5 miles

Lease rate: \$11.75 PSF Gross plus utilities

Well maintained office suites available on the East End of Waterbury. Excellent access to I-84 Exit 25.