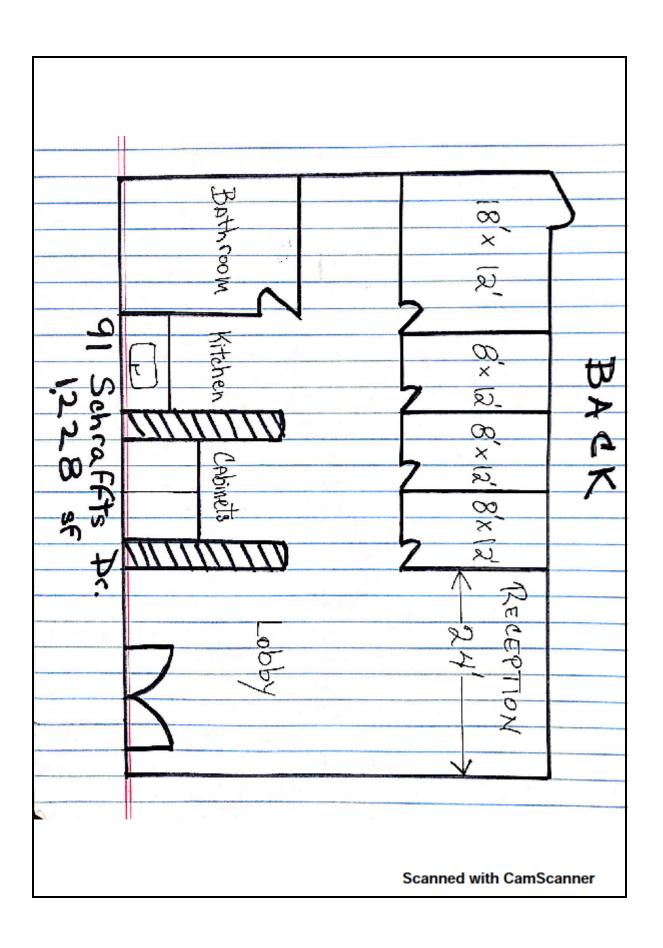

### 11,276 S/F Office Building

1,228 S/F Office Space
1st floor
Waiting room / conference room
Reception area / kitchenette
4 offices / bathroom
Close to I-84

**Asking: \$11.75 PSF Gross plus utilities** 

### 91 Schraffts Drive Waterbury, CT

Currently Available: 1st Floor 1,228 s/f

,

Exterior: Brick Interior: Finished

Elevator: Yes Ceiling height: 9'

**Roof:** Rubber

Sewer / water: Yes / City / City

Gas: Yes