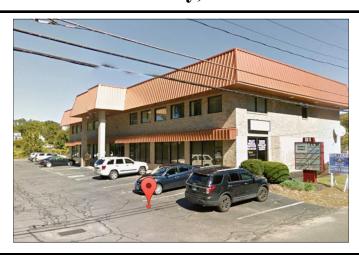

## 91 Schraffts Drive Waterbury, CT 06705

### 11,276 S/F Office Building

1,228 S/F Office Space
1st floor
Waiting room / conference room
Reception area / kitchenette
4 offices / bathroom
Close to I-84

**Asking: \$11.75 PSF Gross plus utilities** 

### 91 Schraffts Drive Waterbury, CT

Currently Available: 1st Floor 1,228 s/f

,

Exterior: Brick Interior: Finished

Elevator: Yes Ceiling height: 9'

**Roof:** Rubber

Sewer / water: Yes / City / City

Gas: Yes