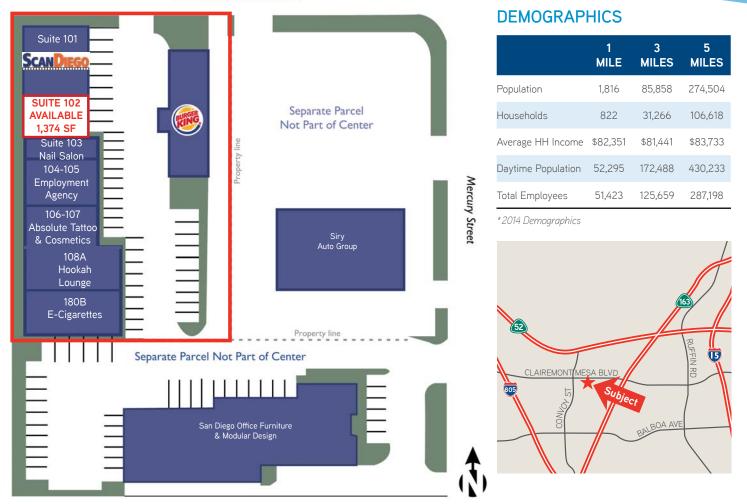

ASE > 1,374 SF RETAIL SPACE Plaza | Shopping Center

8055-8065 Clairemont Mesa Blvd., San Diego, CA 92121



**PROPERTY HIGHLIGHTS** 

- » High profile retail space available
- » Retail shop space located in the heart of Kearny Mesa, between the 805 and 163 freeways

### **AVAILABLE**

» Suite 102: 1,374 SF

## LOCATION

» Southwest quadrant of Clairemont Mesa Boulevard and Mercury Street



## KIRK ALLISON

760 930 7922 kirk.allison@colliers.com Lic. #01049184 VIC GAUSEPOHL 760 930 7912 vic.gausepohl@colliers.com Lic. #01070105 5901 Priestly Drive, Suite 100 Carlsbad, CA 92008 www.colliers.com/carlsbad



## FOR LEASE > 1,374 SF RETAIL SPACE Plaza I Shopping Center

8055-8065 Clairemont Mesa Blvd., San Diego, CA 92121

Colliers International

## SITE PLAN

#### Clairemont Mesa Boulevard



This document has been prepared by Colliers International for advertising and general information only. Colliers International makes no guarantees, representations or warranties of any kind, expressed or implied, regarding the information including, but not limited to, warranties of content, accuracy and reliability. Any interested party should undertake their own inquiries as to the accuracy of the information. Colliers International excludes unequivocally all inferred or implied terms, conditions and warranties arising out of this document and excludes all liability for loss and damages arising there from. Colliers International is a worldwide affiliation of independently owned and operated companies.

### KIRK ALLISON 760 930 7922 kirk.allison@colliers.com Lic. #01049184

### VIC GAUS