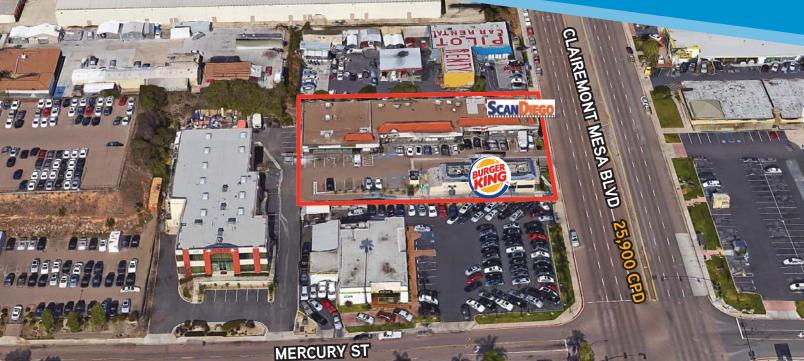

# FOR LEASE > 1,374 SF RETAIL SPACE Plaza | Shopping Center

8055-8065 Clairemont Mesa Blvd., San Diego, CA 92121

**PROPERTY HIGHLIGHTS** 

- » High profile retail space available
- » Retail shop space located in the heart of Kearny Mesa, between the 805 and 163 freeways

## LOCATION

» Southwest quadrant of Clairemont Mesa Boulevard and Mercury Street