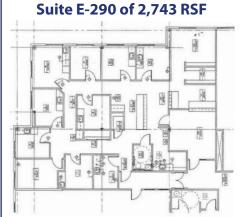

#### PROPERTY SPECIFICATIONS

**Available:** 

Suite E-230

2,150 RSF

**Furnished Medical Suite** Suite E-290 2,743 RSF

**Lease Rate:** \$24.00/SF FSG

**Combined Building Size:** 34,937 SF

**Stories:** Two