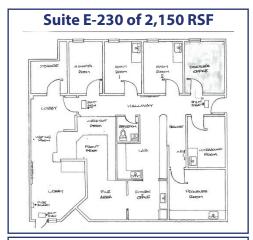

#### PROPERTY SPECIFICATIONS

**Available:** 

Suite E-230

2,150 RSF

**Furnished Medical Suite** Suite E-290 2,743 RSF

**Lease Rate:** \$24.00/SF FSG

**Combined Building Size:** 34,937 SF

**Stories:** Two