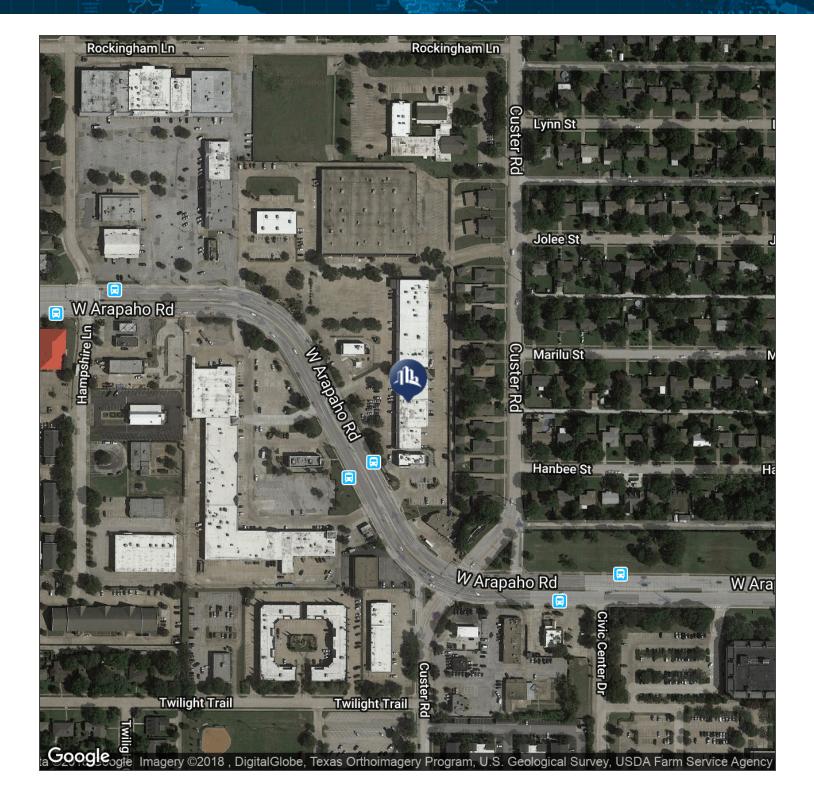

# Aerial Map

#### **PROPERTY OVERVIEW**

Northrich Village is centrally located in Richardson, Texas. The property, constructed in 1985, consists of two buildings totaling 37,800 SF and has a good tenant mix.