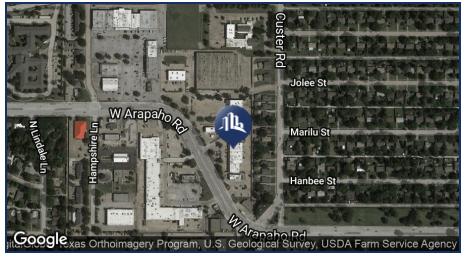

### NORTHRICH VILLAGE 516 W. Arapaho Road, Richardson, TX 75081





### **FOR INFORMATION**

For Lease: Negotiable Property Type: Retail

Building Size: 37,800 SF Lot Size: 2.77 Acres

Year Built: 1985

### **Features:**

- **Great Location!!!**
- Minutes from 75
- **Good Tenant Mix**



### **Contact:**

#### Daniel C. Eng, CCIM | CPM

President | Broker 469.916.8828 daniel@engvest.com

TX #0514529

#### **Calvin Wong, CCIM**

Managing Partner | Broker 469.916.8810 calvin.wong@sperrycga.com TX #0570017

#### **Judy Ratsamy**

Associate 469.916.8888 X306 judy.ratsamy@sperrycga.com TX #635411

\*Each office Independently Owned and Operated

NORTHRICH VILLAGE 516 W. Arapaho Road // Richardson, TX 75081



### **Executive Summary**



#### **OFFERING SUMMARY**

Available SF: 2,098 SF

Lease Rate: Negotiable

Lot Size: 2.77 Acres

Year Built: 1985

Building Size: 37,800

Zoning: Commercial



#### **PROPERTY OVERVIEW**

Northrich Village is centrally located in Richardson, Texas. The property, constructed in 1985, consists of two buildings totaling 37,800 SF and has a good t