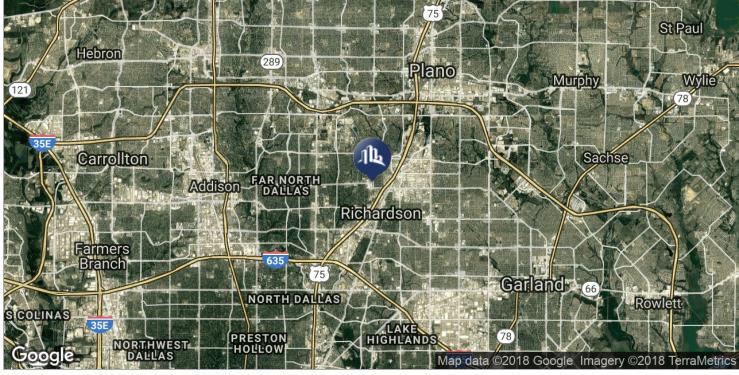

## Location Maps

#### **PROPERTY OVERVIEW**

Northrich Village is centrally located in Richardson, Texas. The property, constructed in 1985, consists of two buildings totaling 37,800 SF and has a good tenant mix.