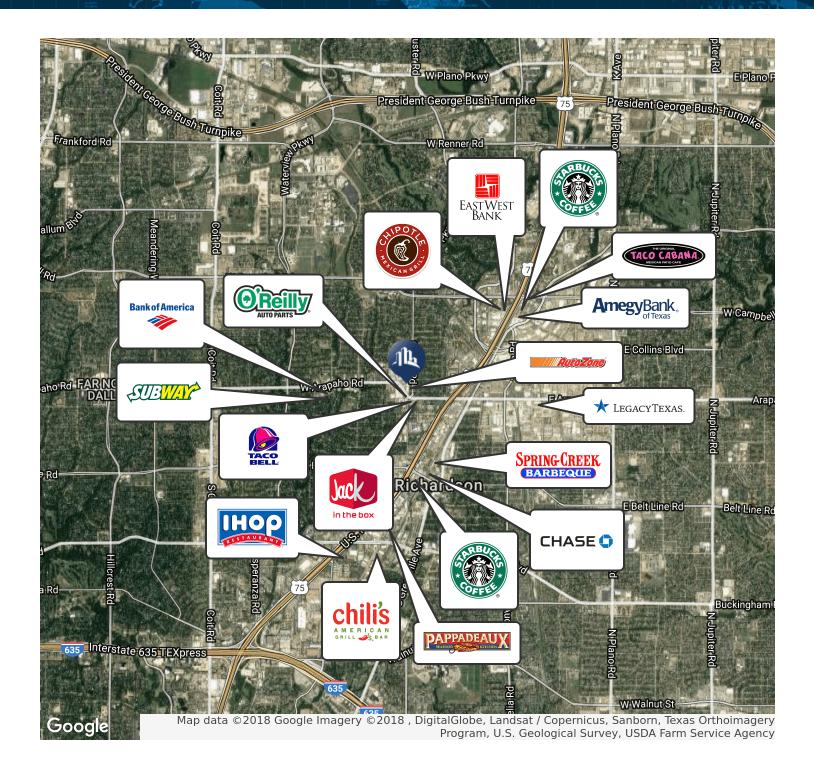

| 34.6                   |
| Median age (Female)                   | 43.4                | 37.3                  | 37.0                   |
|                                       |                     |                       |                        |
| HOUSEHOLDS & INCOME                   | 1 MILE              | 3 MILES               | 5 MILES                |
| HOUSEHOLDS & INCOME  Total households | <b>1 MILE</b> 4,626 | <b>3 MILES</b> 41,543 | <b>5 MILES</b> 131,557 |
|                                       |                     |                       |                        |
| Total households                      | 4,626               | 41,543                | 131,557                |

<sup>\*</sup> Demographic data derived from 2010 US Census



### Retailer Map