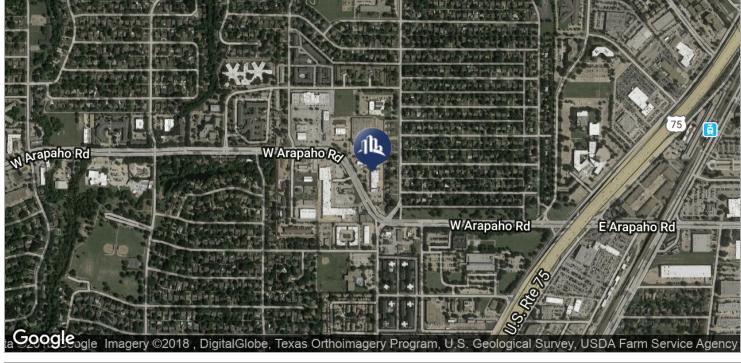

### **OFFERING SUMMARY**

Available SF: 2,098 SF

Lease Rate: Negotiable

Lot Size: 2.77 Acres

Year Built: 1985

Building Size: 37,800

Zoning: Commercial



#### **PROPERTY OVERVIEW**

Northrich Village is centrally located in Richardson, Texas. The property, constructed in 1985, consists of two buildings totaling 37,800 SF and has a good tenant mix.



### Additional Photos









# Available Spaces

**LEASE RATE:** NEGOTIABLE **TOTAL SPACE:** 2,098 SF

**LEASE TYPE:** NNN **LEASE TERM:** Negotiable

| SPACE | SPACE USE       | LEASE RATE | LEASE TYPE | SIZE (SF) | TERM       | COMMENTS |
|-------|-----------------|------------|------------|-----------|------------|----------|
| #101  | Office Building | Negotiable | NNN        | 2,098 SF  | Negotiable |          |

## Location Maps







# Aerial Map





## Demographics Map



| POPULATION                            | 1 MILE              | 3 MILES               | 5 MILES                |
|---------------------------------------|---------------------|-----------------------|------------------------|
| Total population                      | 10,923              | 107,694               | 332,669                |
| Median age                            | 40.0                | 35.7                  | 35.9                   |
| Median age (male)                     | 35.9                | 33.9                  | 34.6                   |
| Median age (Female)                   | 43.4                | 37.3                  | 37.0                   |
|                                       |                     |