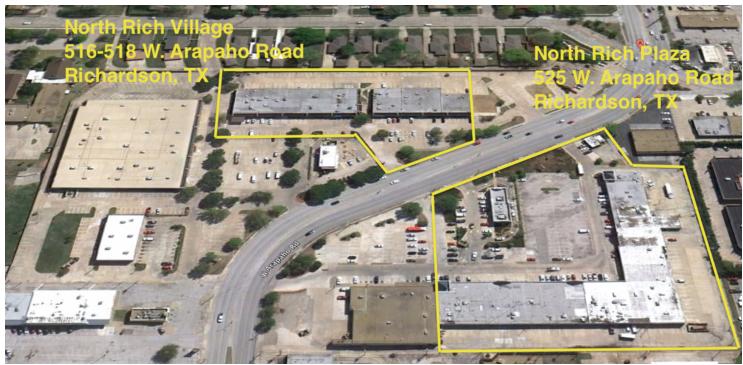

CCIM | CPM

President | Broker 469.916.8828 daniel@engvest.com

TX #0514529

#### **Calvin Wong, CCIM**

Managing Partner | Broker 469.916.8810 calvin.wong@sperrycga.com TX #0570017

#### **Judy Ratsamy**

Associate 469.916.8888 X306 judy.ratsamy@sperrycga.com TX #635411

\*Each office Independently Owned and Operated

NORTHRICH VILLAGE 516 W. Arapaho Road // Richardson, TX 75081



### **Executive Summary**



#### **OFFERING SUMMARY**

Available SF: 2,098 SF

Lease Rate: Negotiable

Lot Size: 2.77 Acres

Year Built: 1985

Building Size: 37,800

Zoning: Commercial



#### **PROPERTY OVERVIEW**

Northrich Village is centrally located in Richardson, Texas. The property, constructed in 1985, consists of two buildings totaling 37,800 SF and has a good tenant mix.



### Additional Photos









# Available Spaces

**LEASE RATE:** NEGOTIABLE **TOTAL SPACE:** 2,098 SF

**LEASE TYPE:** NNN **LEASE TERM:** Negotiable

| SPACE | SPACE USE       | LEASE RATE | LEASE TYPE | SIZE (SF) | TERM       | COMMENTS |
|-------|-----------------|------------|------------|-----------|------------|----------|
| #101  | Office Building | Negotiable | NNN        | 2,098 SF  | Negotiable |          |

## Location Maps







# Aerial Map





## Demographics Map



| POPULATION                            | 1 MILE              | 3 MILES               | 5 MILES                |
|---------------------------------------|---------------------|-----------------------|------------------------|
| Total population                      | 10,923              | 107,694               | 332,669