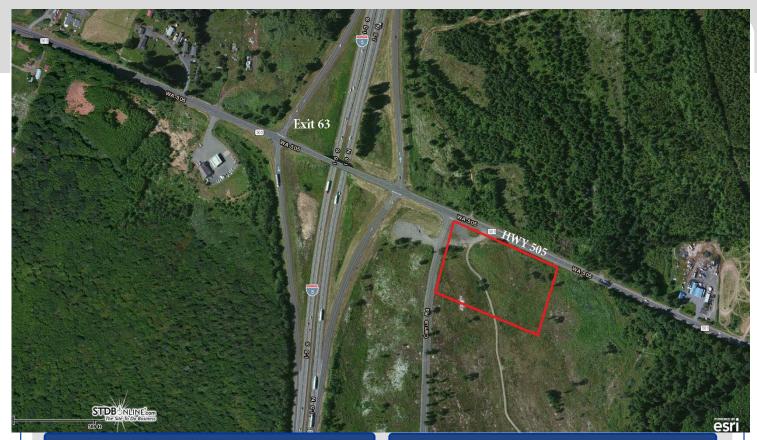

# SE Corner I-5 Exit 63, Winlock WA

## **Property Overview**

| • | Daily | Traffic | Count: | 49,000+ |
|---|-------|---------|--------|---------|
|---|-------|---------|--------|---------|

- Zoned RDD20 with Urban Reserve Overlay •
- County Sewer & Water Comp Plan Area ٠
- **Excellent Freeway Exposure and Access**
- Allows for Tourist Services

### **Property Details**

| SIZE:  | 4.75 Acres           |
|--------|----------------------|
| PRICE: | \$450,000            |
| AREA:  | - Exit 63 off I-5/SI |

- R-505 Seattle
- 63 Miles from Portland